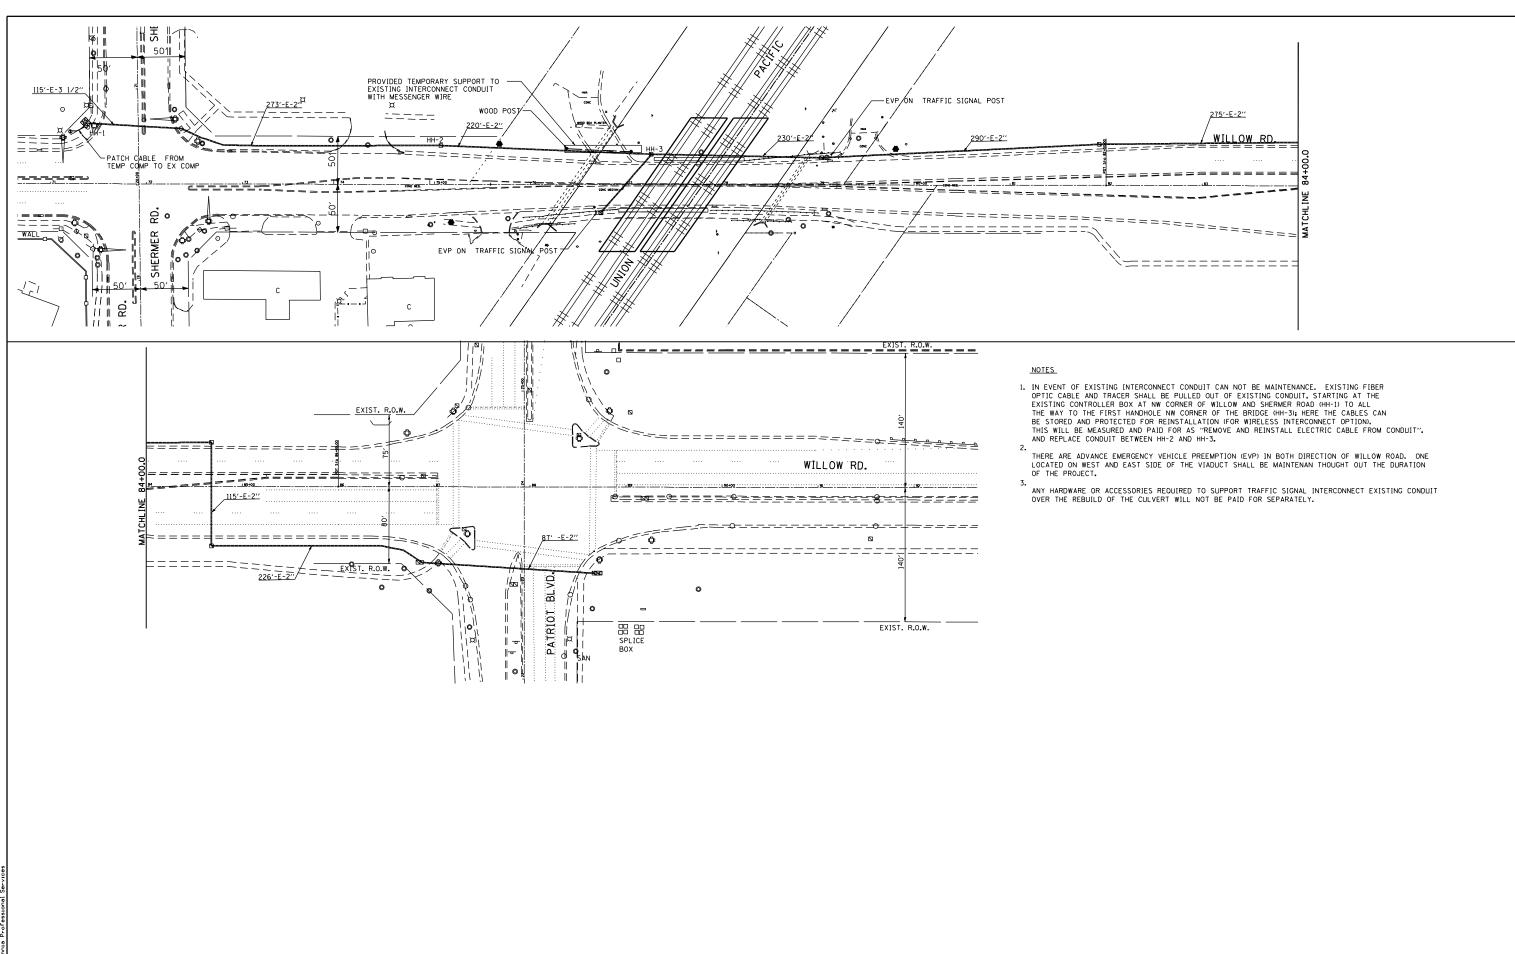

P:\2011\ME 100.0000 ' Millennia SCALI

| 240 22ND Street, Saite 216, Lombard, IL 60148<br>630, 785, 0110 voice, 630, 139, 2566 faz DRAWN - MJW REVISED - STATE OF ILLINOIS | WILLOW ROAD   |           |    | E      | EXISTI |  |
|-----------------------------------------------------------------------------------------------------------------------------------|---------------|-----------|----|--------|--------|--|
| CHECKED TVN REVISED DEPARTMENT OF TRANSPORTATION                                                                                  |               |           |    |        |        |  |
| MILLENNIA PROFESSIONAL SERVICES DATE 12/26/2012 REVISED                                                                           | SCALE: 1"=50' | SHEET NO. | OF | SHEETS | STA.   |  |

| TING | INTERCONNECT | PLAN           | F.A.P.<br>RTE. | SECTION         |              | COUNTY | TOTAL<br>SHEET |           |            |
|------|--------------|----------------|----------------|-----------------|--------------|--------|----------------|-----------|------------|
|      |              |                | 305            | 1920.01-B-R     |              |        | COOK           | 60        | 26         |
|      |              |                |                |                 |              |        | CONTRACT       | NO.       | 60W04      |
| A. • | TO STA.      |                | FED. R         | OAD DIST. NO. 1 | ILL INOIS FE | D. AI  | ID PROJECT     |           |            |
|      |              | P:\2011\ME1100 | 37_VarVa       | r_PhIl\CADD\W08 | }_Willow_Rd∖ | Shts   | \D160W04-sht-T | TS13-Inte | erconn.dgn |