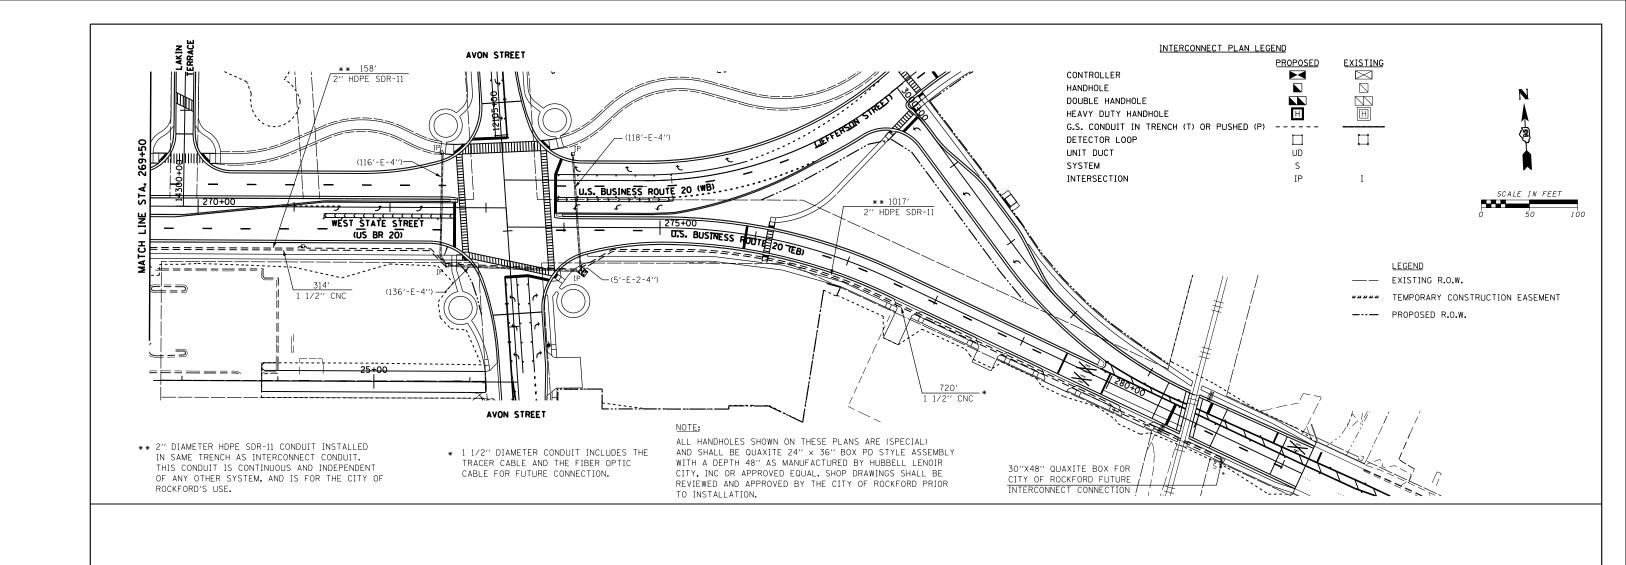

| FILE NAME =                             | USER NAME = dossdd                   | DESIGNED -         | REVISED - |                              | WEST STATE ST (US BUS. 20) SHEET 2 OF 2 INTERCONNECT PLAN |                          | F.A.P<br>RTF | SECTION                                             | COUNTY TO | OTAL SHEE   |          |
|-----------------------------------------|--------------------------------------|--------------------|-----------|------------------------------|-----------------------------------------------------------|--------------------------|--------------|-----------------------------------------------------|-----------|-------------|----------|
| c:\pw_work\pwidot\dossdd\d0317620\D2647 | 0-sht-ts-166-176.dgn                 | DRAWN -            | REVISED - | ST