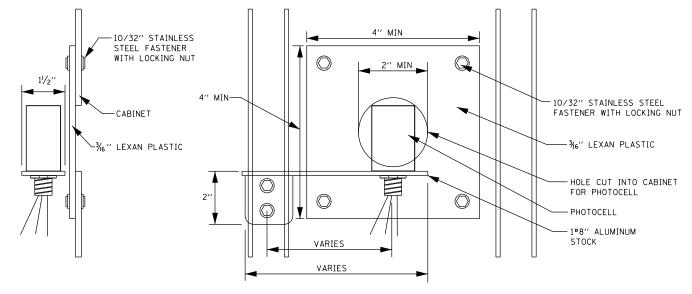

All dimensions are in inches (millimeters) unless otherwise shown.

• SIZE LARGER AS NEEDED. \* SEE CONTROLLER BREAKER SCHEDULE FOR SIZE AND NUMBER OF BREAKER.

NOTE - REFER TO ROADWAY LIGHTING DETAIL LD-5 FOR PHOTOCELL MOUNTING RETAIL.

## PHOTOCELL MOUNTING DETAIL

| Т      | EERS          |
|--------|---------------|
| G      | NGIN          |
| Z      | linghi        |
|        | NSUL7         |
| $\sim$ | CONS<br>w w w |

| × - | FILE NAME =\$FILE\$                     | USER NAME = dossdd                   | DESIGNED - DJ     | REVISED - |                              |        | ROADWAY LIGHTING DETAIL        | F.<br>R | A.P<br>TF.       | SECTION              | COUNTY     | TOTAL SHE  | ET .     |
|-----|-----------------------------------------|--------------------------------------|-------------------|-----------|------------------------------|--------|--------------------------------|---------|------------------|----------------------|------------|------------|----------|
| 3   | c:\pw_work\pwidot\dossdd\d0329565\D2647 | 50-sht-light-details.dgn             | DRAWN - DJ        | REVISED - | STATE OF ILLINOIS            |        | LIGHTING CONTROLLER            |         | 303              | 41R                  | WINNEBAGO  | 327 24     | J A      |
|     |                                         | PLOT SCALE =                         | CHECKED - RP      | REVISED - | DEPARTMENT OF TRANSPORTATION | SCALE. |                                |         |                  |                      |            | T NO. 6475 | <u> </u> |
| _ L |                                         | FEOT DATE - MON Dec 17 18:38:17 2012 | DATE - 11/14/2012 | NEVISED - |                              | JUALE: | SHEET NO. OF SHEETS STA. 10 ST | 4. F    | ED. ROAD DIST. M | NO. ZILLINUIS FED. A | ID PROJECT |            | ───────  |

SIDE VIEW