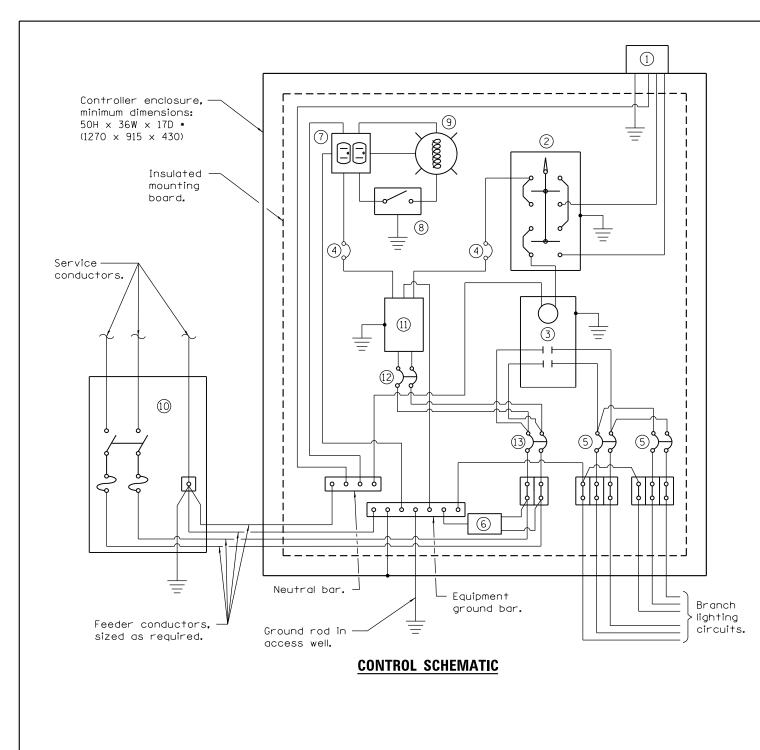

1 PHOTOCELLWITH INTEGRAL SURGE ARRESTER.

- (2) HAND-OFF-AUTO SELECTOR SWITCH.
- (3) 200 AMP\*, ELECTRICALLY HELD CONTACTOR. (10)
- (4) # AMP, 1-POLE CIRCUIT BREAKER.
- 5 # AMP\*, 2-POLE CIRCUIT BREAKER (TWO SPARES REQURIED BY NOT SHOWN).
- 6 SURGE ARRESTER.
- (7) GFCI DUPLEX RECEPTACLE.

All dimensions are in inches (millimeters) unless otherwise shown.

• SIZE LARGER AS NEEDED. \* SEE CONTROLLER BREAKER SCHEDULE FOR SIZE AND NUMBER OF BREAKER.

NOTE - REFER TO ROADWAY LIGHTING DETAIL LD-5 FOR PHOTOCELL MOUNTING RETAIL.

- (8) SINGLE POLE, SINGLE-THROW SWITCH.
- (9) INCADESCENT LUMINAIRE, ENCLOSED AND GASKETTED WITH 100 WATT LAMP.
- SERVICE DISCONNECT SWITCH 2-POLE, 3-WIRE, 200 AMP\*, FUSED AT 200 AMP\*, SOLID NEUTRAL IN NEMA 4X ENCLOSURES HAVING LOCKABLE EXTERNAL HANDLE.
- (1) TRANSFORMER 1KVA\*, 480V PRIMARY, 120/240V SECONDARY, SINGLE-PHASE, 60HZ.
- (12) # AMP\*, 2-POLE CIRCUIT BREAKER.
- (13) # AMP\*, 2-POLE CIRCUIT BREAKER.

## **CONTROLLER Y BREAKER SCHEDULE**

| BREAKER TYPE | SIZE | # BREAKER NEEDED |
|--------------|------|------------------|
| 4            | 15A  | 2                |
| 5            | 20A  | 2                |
| 5            | 40A  | 2                |
| (12)         | 15A  | 1                |
| 13           | 200A | 1                |

| BREAKER TYPE | SIZE | # BREAKER NEEDED |
|--------------|------|------------------|
| (4)          | 15A  | 2                |
| 5            | 20A  | 4                |
| 5            | 30A  | 1                |
| 12           | 15A  | 1                |
| 13           | 200A | 1                |

## **CONTROLLER Z BREAKER SCHEDULE**

FRONT VIEW

LD--8