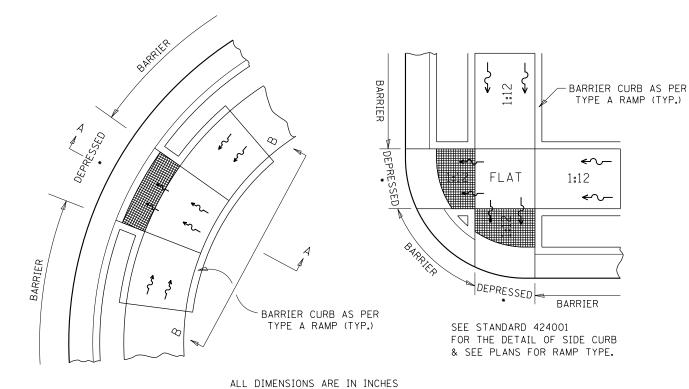

## DISABLED RAMP DETAIL FOR TYPE A

UNLESS OTHERWISE NOTED.

\* SEE NOTE BELOW

## SECTION B-B

NOTES: THIS DETAIL TO BE USED IN CONJUNCTION WITH STATE STANDARD 424001. THE MAXIMUM ALLOWABLE CROSS SLOPE FOR SIDEWALK IS 2% ( $^{1}/_{4}$ "/FT) . THE MAXIMUM ALLOWABLE SIDEWALK GRADE IS  $8\% (\frac{1}{12})$  . IF SPACE LIMITATIONS PROHIBIT THE USE OF THE 1:12 SLOPE, THEN SLOPES BETWEEN 1:10 ARE 1:12 ARE PERMITTED FOR A MAXIMUM RISE OF 6. SLOPES 1:8 AND 1:10 ARE ALLOWED FOR A MAXIMUM RISE OF 3. SLOPES STEEPER THAN 1:8 ARE NOT PERMITTED.

THE DEPRESSED CURB IS NOT STANDARD. THE RISE IS  $\frac{1}{2}$  INSTEAD OF  $\frac{1}{2}$ .

| <b>44.2</b> PLOT DATE = Mon Dec 17 16:33:47 2012 |                            |        |                                |        | DISABLED | RAMP   | DETA    | IL FOR TYI                 | PE A      |                 | 60.2         | • |
|--------------------------------------------------|----------------------------|--------|--------------------------------|--------|----------|--------|---------|----------------------------|-----------|-----------------|--------------|---|
|                                                  | REVISED                    | SCALE: | SHEET NO OF                    | SHEETS | STA1     | TO STA | FED. RC | AD DIST. NO. 2 ILLINOIS FE |           |                 |              | ٩ |
|                                                  | REVISED                    |        |                                |        |          |        |         |                            | CONTRACT  | NO. 6           | 4750         | ÷ |
|                                                  | REVISED                    |        | REGION 2 / DISTRICT 2 STANDARD |        |          |        | 303     | 41R                        | WINNEBAGO | 327             | 322          |   |
|                                                  | REVISED - <u>10-1</u> 4-11 |        |                                |        |          |        |         | SECTION                    | COUNTY    | TOTAL<br>SHEETS | SHEET<br>NO. |   |