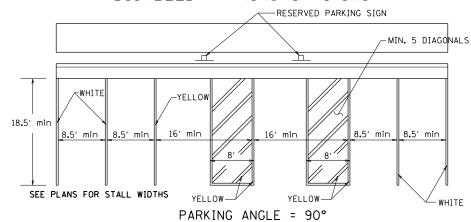

## DISABLED PARKING STRIPING

REVISED - 10-14-11

FILE NAME =

RESERVED PARKING SIGN DETAIL