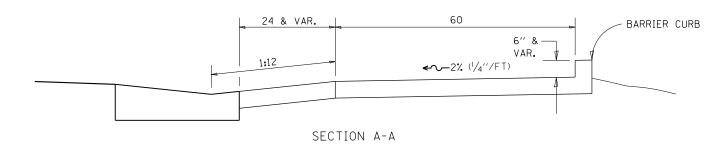

## DISABLED RAMP DETAIL FOR TYPE A

UNLESS OTHERWISE NOTED.

\* SEE NOTE BELOW

## SECTION B-B

NOTES: THIS DETAIL TO BE USED IN CONJUNCTION WITH STATE STANDARD 424001. THE MAXIMUM ALLOWABLE CROSS SLOPE FOR SIDEWALK IS 2% ( $^{1}/_{4}$ "/FT) . THE MAXIMUM ALLOWABLE SIDEWALK GRADE IS  $8\% (\frac{1}{12})$  . IF SPACE LIMITATIONS PROHIBIT THE USE OF THE 1:12 SLOPE, THEN SLOPES BETWEEN 1:10 ARE 1:12 ARE PERMITTED FOR A MAXIMUM RISE OF 6. SLOPES 1:8 AND 1:10 ARE ALLOWED FOR A MAXIMUM RISE OF 3. SLOPES STEEPER THAN 1:8 ARE NOT PERMITTED.

THE DEPRESSED CURB IS NOT STANDARD. THE RISE IS  $\frac{1}{2}$  INSTEAD OF  $\frac{1}{2}$ .

| <b>44.2</b> PLOT DATE = Mon Dec 17 16:33:47 2012 |                            |        |                                |        | DISABLED | RAMP   | DETA    | IL FOR TYI                 | PE A      |                 | 60.2         | • |
|--------------------------------------------------|----------------------------|--------|--------------------------------|--------|----------|--------|---------|----------------------------|-----------|-----------------|--------------|---|
|                                                  | REVISED                    | SCALE: | SHEET NO OF                    | SHEETS | STA1     | TO STA | FED. RC | AD DIST. NO. 2 ILLINOIS FE |           |                 |              | ٩ |
|                                                  | REVISED                    |        |                                |        |          |        |         |                            | CONTRACT  | NO. 6           | 4750         | ÷ |
|                                                  | REVISED                    |        | REGION 2 / DISTRICT 2 STANDARD |        |          |        | 303     | 41R                        | WINNEBAGO | 327             | 322          |   |
|                                                  | REVISED - <u>10-1</u> 4-11 |        |                                |        |          |        |         | SECTION                    | COUNTY    | TOTAL<br>SHEETS | SHEET<br>NO. |   |