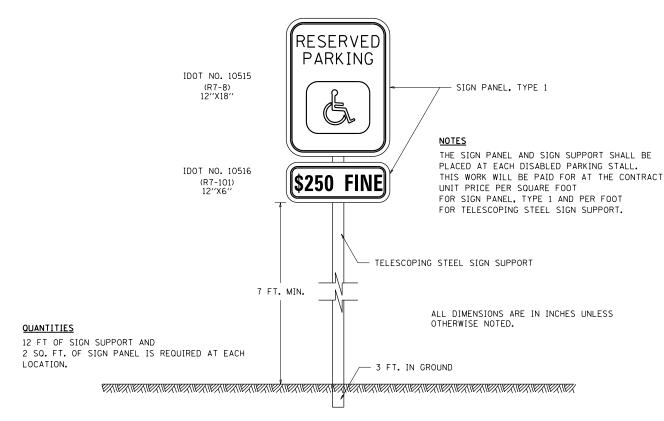

## RESERVED PARKING SIGN DETAIL

## DISABLED PARKING STRIPING

REVISED - 10-14-11

FILE NAME =

RESERVED PARKING SIGN DETAIL