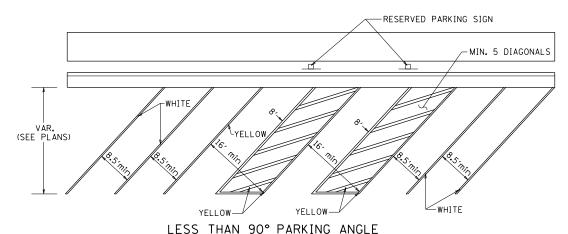

## DISABLED PARKING STRIPING

REVISED - 10-14-11

FILE NAME =

RESERVED PARKING SIGN DETAIL