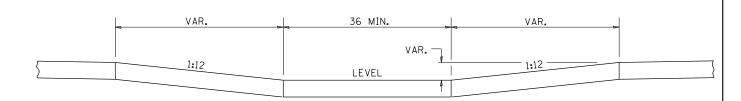

## DISABLED RAMP DETAIL FOR TYPE A

UNLESS OTHERWISE NOTED.

\* SEE NOTE BELOW

## SECTION B-B

NOTES: THIS DETAIL TO BE USED IN CONJUNCTION WITH STATE STANDARD 424001. THE MAXIMUM ALLOWABLE CROSS SLOPE FOR SIDEWALK IS 2% ( $^{1}/_{4}$ "/FT) . THE MAXIMUM ALLOWABLE SIDEWALK GRADE IS  $8\% (\frac{1}{12})$  . IF SPACE LIMITATIONS PROHIBIT THE USE OF THE 1:12 SLOPE, THEN SLOPES BETWEEN 1:10 ARE 1:12 ARE PERMITTED FOR A MAXIMUM RISE OF 6. SLOPES 1:8 AND 1:10 ARE ALLOWED FOR A MAXIMUM RISE OF 3. SLOPES STEEPER THAN 1:8 ARE NOT PERMITTED.