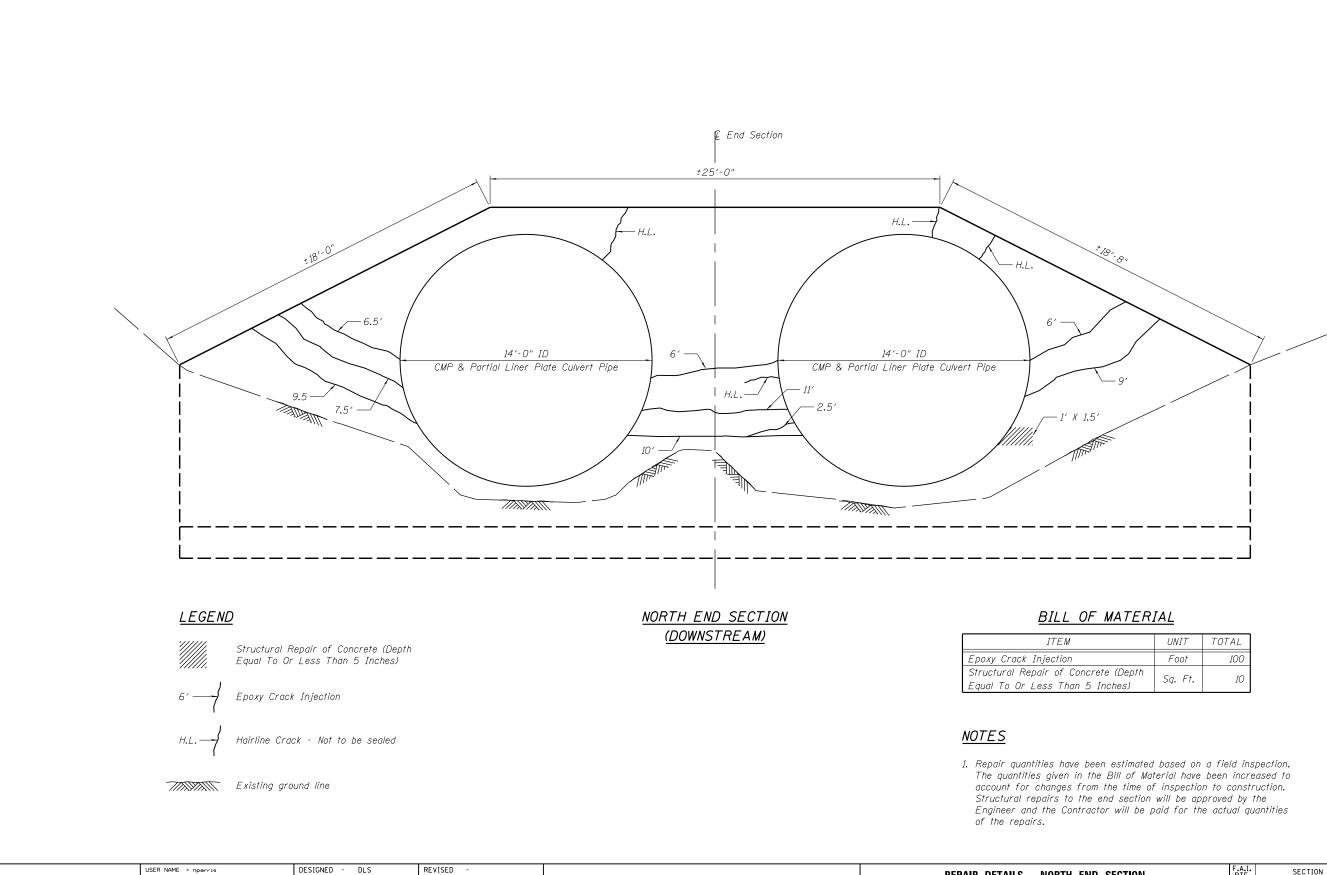

| ÷.  |                                                                                                    |                       |                |           |                              |                                    |                           |           |        |                    |       |
|-----|----------------------------------------------------------------------------------------------------|-----------------------|----------------|-----------|------------------------------|------------------------------------|---------------------------|-----------|--------|--------------------|-------|
|     |                                                                                                    | USER NAME = nparris   | DESIGNED - DLS | REVISED - |                              | REPAIR DETAILS – NORTH END SECTION | F.A.I.                    | SECTION   | COUNTY | TOTAL              | SHEET |
| ₩., | WILLS BURKE KELSEY ASSOCIATES LTD.<br>116 West Main Street, Suite 201<br>SL Charles, Blinois 60174 |                       | CHECKED - AEU  | REVISED - | STATE OF ILLINOIS            |                                    | 74/280                    | (37-2-1)M | HENRY  | 26                 | 13    |
| ž   |                                                                                                    | PLOT SCALE =          | DRAWN - DLS    | REVISED - | DEPARTMENT OF TRANSPORTATION | STRUCTURE NO. 037–2008             |                           | Cr        |        | CONTRACT NO. 64G80 |       |
|     |                                                                                                    | PLOT DATE = 1/29/2013 | CHECKED - AEU  | REVISED - |                              | SHEET NO. 4 OF 5 SHEETS            | ILLINOIS FED. AID PROJECT |           |        |                    |       |

| ĒM                                  | UNIT    | TOTAL |
|-------------------------------------|---------|-------|
| ion                                 | Foot    | 100   |
| f Concrete (Depth<br>Than 5 Inches) | Sq. Ft. | 10    |