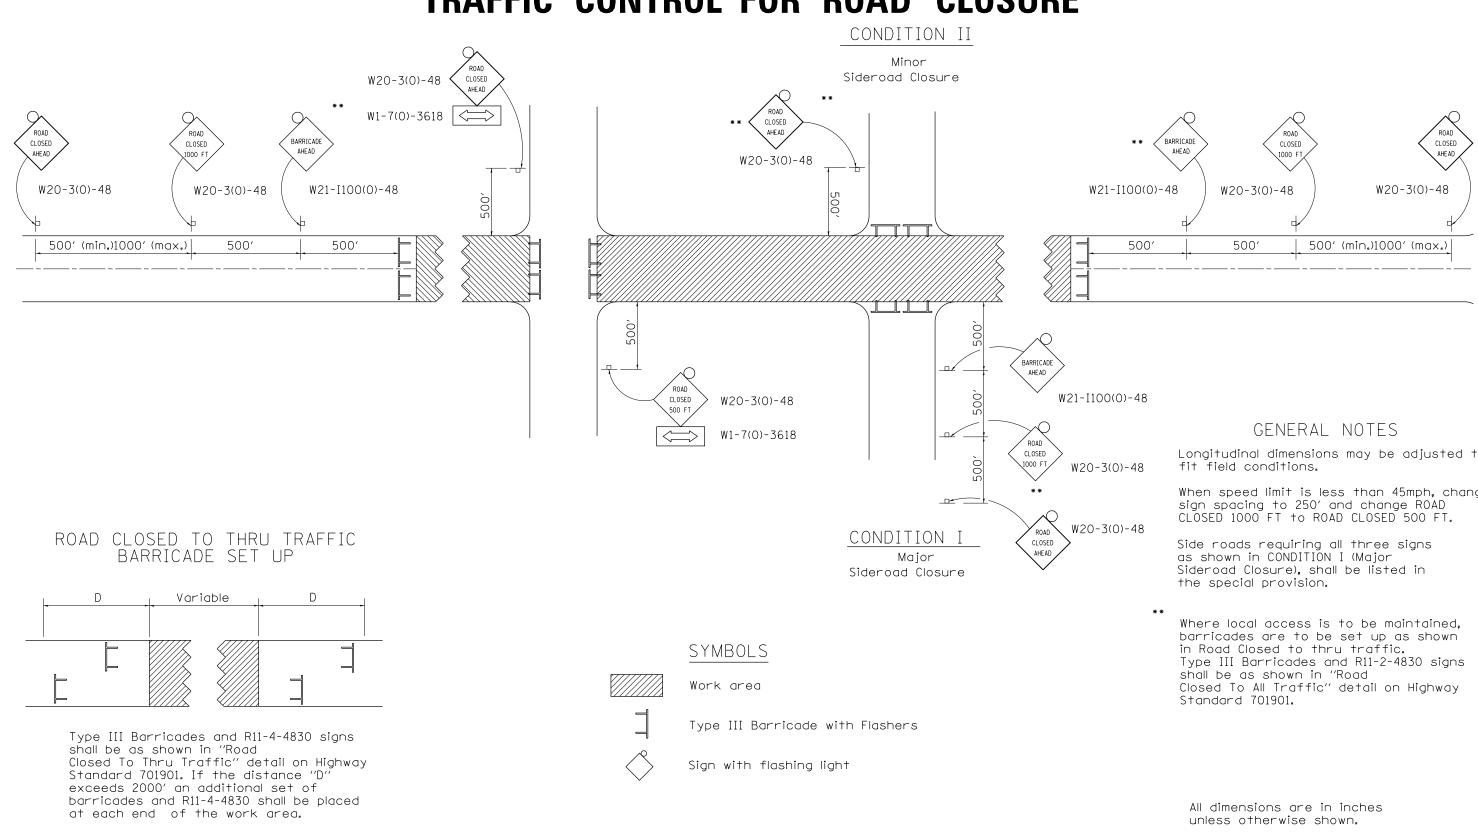

## **TRAFFIC CONTROL FOR ROAD CLOSURE**

|   | DESIGNED - | REVISED - 10-17-11 | STATE OF ILLINOIS            | REGION 2 / DISTRICT 2 STANDARD |                        | F.A.P.<br>RTE. | SECTION              | COUNTY  | TOTAL SHEET<br>SHEETS NO. |
|---|------------|--------------------|------------------------------|--------------------------------|------------------------|----------------|----------------------|---------|---------------------------|
| - | DRAWN -    | REVISED -          | STATE OF ILLINOIS            |                                |                        | 573 D2 F       | BRIDGE REPAIR 2013-2 | LEE     | 22 8                      |
|   | CHECKED -  | REVISED -          | DEPARTMENT OF TRANSPORTATION |                                |                        |                |                      | CONTRAC | T NO. 64H74               |
|   | DATE -     | REVISED -          |                              |                                |                        |                |                      |         |                           |
|   |            |                    |                              | •                              | <b>FRAFFIC CONTROL</b> | L FOR R        | OAD CLOS             | URE     | 40.1                      |

- Longitudinal dimensions may be adjusted to When speed limit is less than 45mph, change

## TYPICAL APPLICATION FOR ROAD CLOSURE