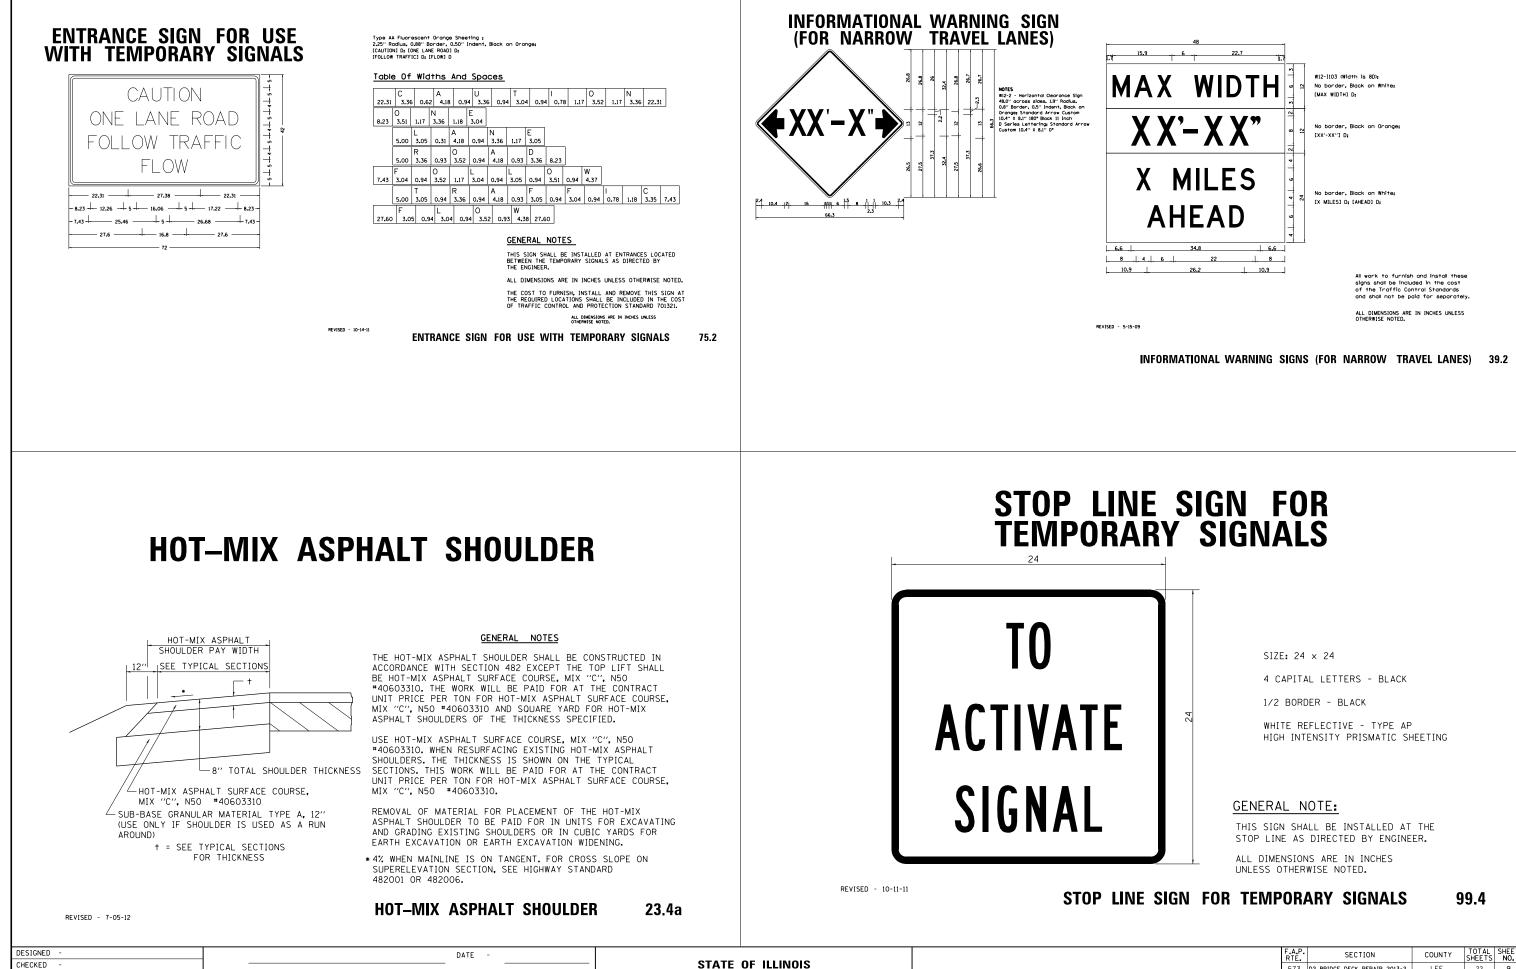

**DEPARTMENT OF TRANSPORTATION** 

REVISED

REVISED

DRAWN

CHECKED

|    | N FOR<br>GNALS                                                                                                                                        |
|----|-------------------------------------------------------------------------------------------------------------------------------------------------------|
| 24 | SIZE: 24 × 24<br>4 CAPITAL LETTERS - BLACK<br>1/2 BORDER - BLACK<br>WHITE REFLECTIVE - TYPE AP<br>HIGH INTENSITY PRISMATIC SHEETING                   |
|    | GENERAL NOTE:<br>THIS SIGN SHALL BE INSTALLED AT THE<br>STOP LINE AS DIRECTED BY ENGINEER.<br>ALL DIMENSIONS ARE IN INCHES<br>UNLESS OTHERWISE NOTED. |