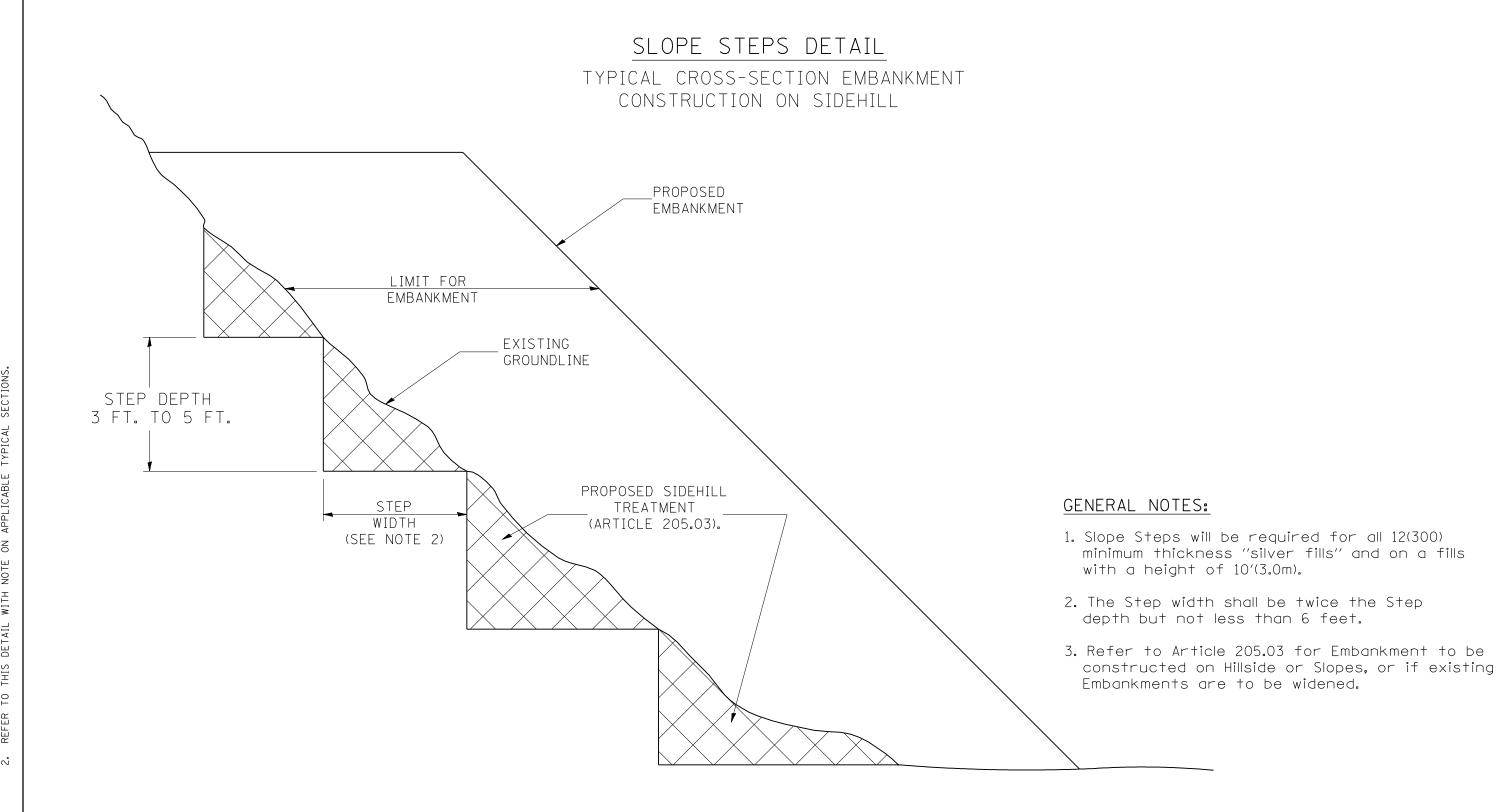

## REPLACEMENT MATERIAL:

STANDARD EMBANKMENT
(IN ACCORDANCE WITH
205 OF THE STANDARD SPECIFACATION).

All dimensions are in inches (millimeters) unless otherwise noted.

| L  |                                | I.P | <br>                             | CLODE CTEDE DETAIL    | F         | F.A<br>RTE. SECTION                  | COUNTY TOTAL | L SHEET |
|----|--------------------------------|-----|----------------------------------|-----------------------|-----------|--------------------------------------|--------------|---------|
| [- | BOXREVISED_GENERAL_NOTES       |     | <br>STATE OF ILLINOIS            | SLOPE STEPS DETAIL    |           |                                      | 118          | .85_    |
| L  | 10-16-06 REVISED_IO_2007_SPEC. | M.A | <br>DEPARTMENT OF TRANSPORTATION |                       |           |                                      | CONTRACT NO. |         |
| L  |                                |     |                                  | NOT TO SCALECADD_SID. | 205001-D4 | FED. ROAD DIST. NO   ILLINOIS FED. A | ID PROJECT   |         |