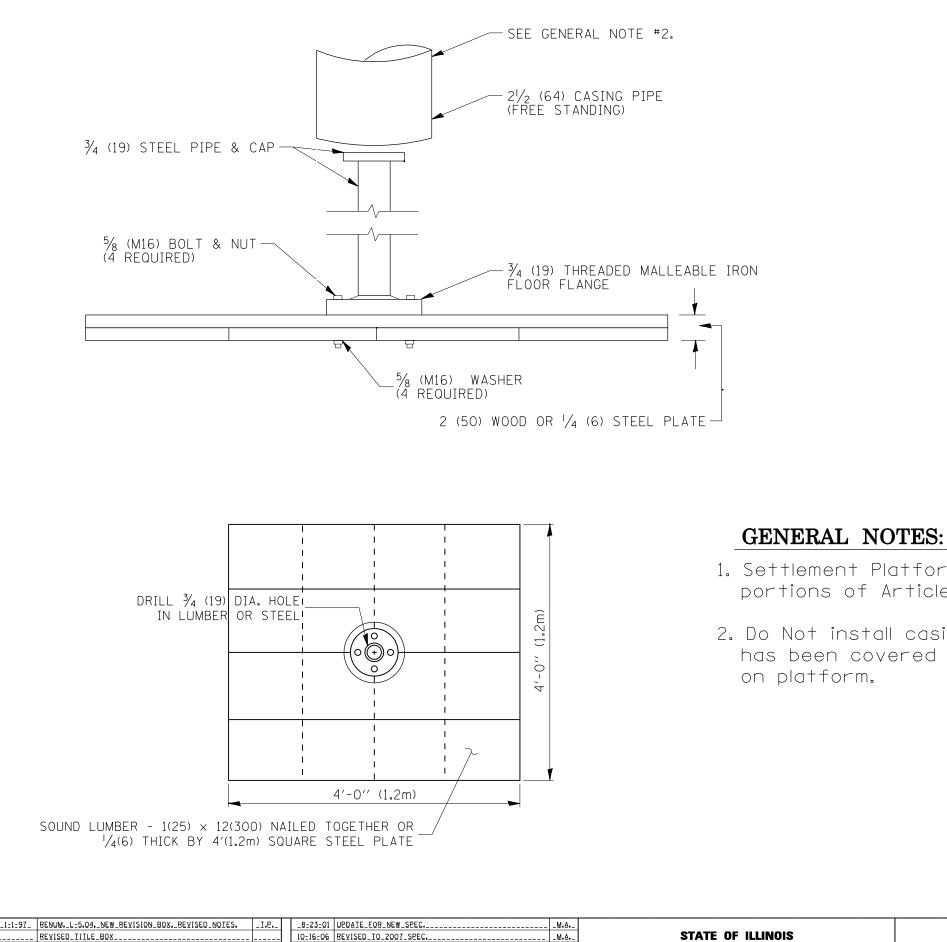

RATES. DESIGNER NOTES: 1. SEE SOILS REPORT AND BUREAU OF MATERIALS FOR USAGE, LOCATIONS, AND SETTLEMENT 2. CONSIDER USE ON BRIDGE EMBANKMENT AND OTHER SETTLEMENT SENSITIVE FILLS. 3. THIS DRAWING ALLOWS FOR WOODBASE PLATE OPTION.

\_\_\_\_

4-14-99 ADDED\_"CASING\_PIPE"\_REQUIREMENT

\_5-19-99 CORRECTIONS\_TO\_CASING\_PIPE\_

J.A.

1. Settlement Platform shall be in accordance with the appicable portions of Article 204.06 of the Standard Specifications.

2. Do Not install casing pipe until after one section of  $\frac{3}{4}$  (19 mm) has been covered with earth. The casing pipe should not rest

> All dimensions are in inches (millimeters) unless otherwise noted.