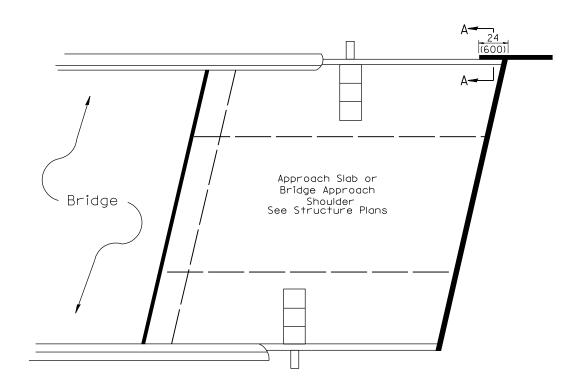

PLAN VIEW

APPROACH SLAB OR BRIDGE APPROACH SHOULDER

(STANDARD 609001 or 609006)

TYPICAL SECTION AT INLETS
TYPE E & F (STANDARD 610001)

SECTION A-A

TYPICAL SECTION WITH BRIDGE APPROACH CURB

All dimensions are in inches (millimeters) unless otherwise noted.