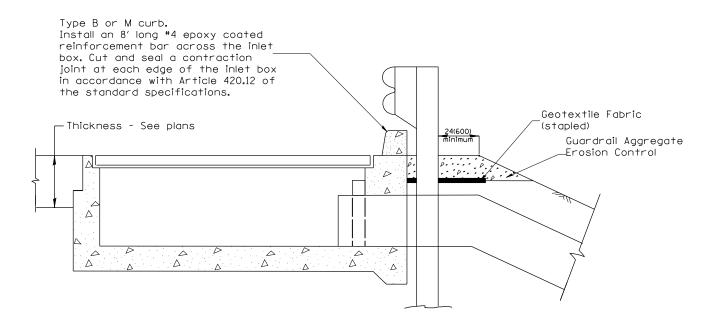

PLAN VIEW

APPROACH SLAB OR BRIDGE APPROACH SHOULDER

(STANDARD 609001 or 609006)

TYPICAL SECTION AT INLETS
TYPE E & F (STANDARD 610001)

SECTION A-A

TYPICAL SECTION WITH BRIDGE APPROACH CURB

All dimensions are in inches (millimeters) unless otherwise noted.