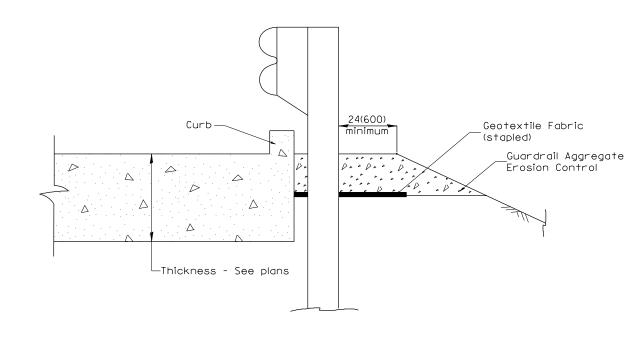

PLAN VIEW

APPROACH SLAB OR BRIDGE APPROACH SHOULDER

(STANDARD 609001 or 609006)

TYPICAL SECTION AT INLETS
TYPE E & F (STANDARD 610001)

SECTION A-A

TYPICAL SECTION WITH BRIDGE APPROACH CURB

All dimensions are in inches (millimeters) unless otherwise noted.