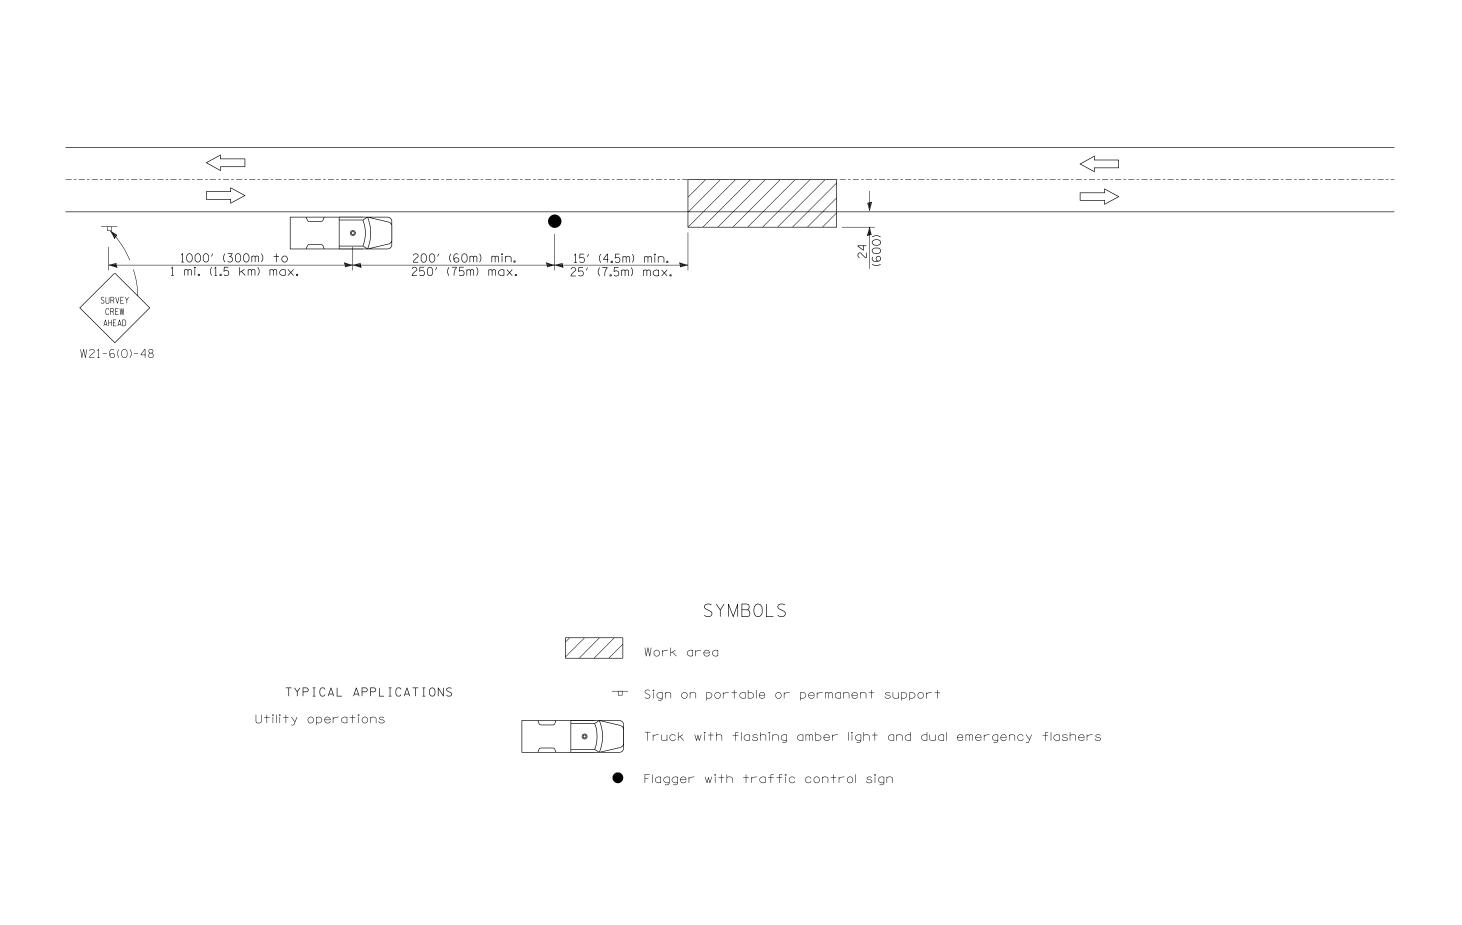

All dimensions are in inches (millimeters) unless otherwise noted.

| 01-01-97 RENUME-3.04METRICSNEW_REVISION_BOXREVISED _I.P | <br>                             |                                 | RTE. SECTION COUNTY SHEETS NO.               |
|---------------------------------------------------------|----------------------------------|---------------------------------|----------------------------------------------|
| IIILE_BOX                                               | <br>STATE OF ILLINOIS            | NIGHTTIME LIGHTING INSPECTION   | 118105                                       |
| 10-16-06 REYISED_TO_2007_SPEC                           | <br>DEPARTMENT OF TRANSPORTATION |                                 | CONTRACT NO                                  |
|