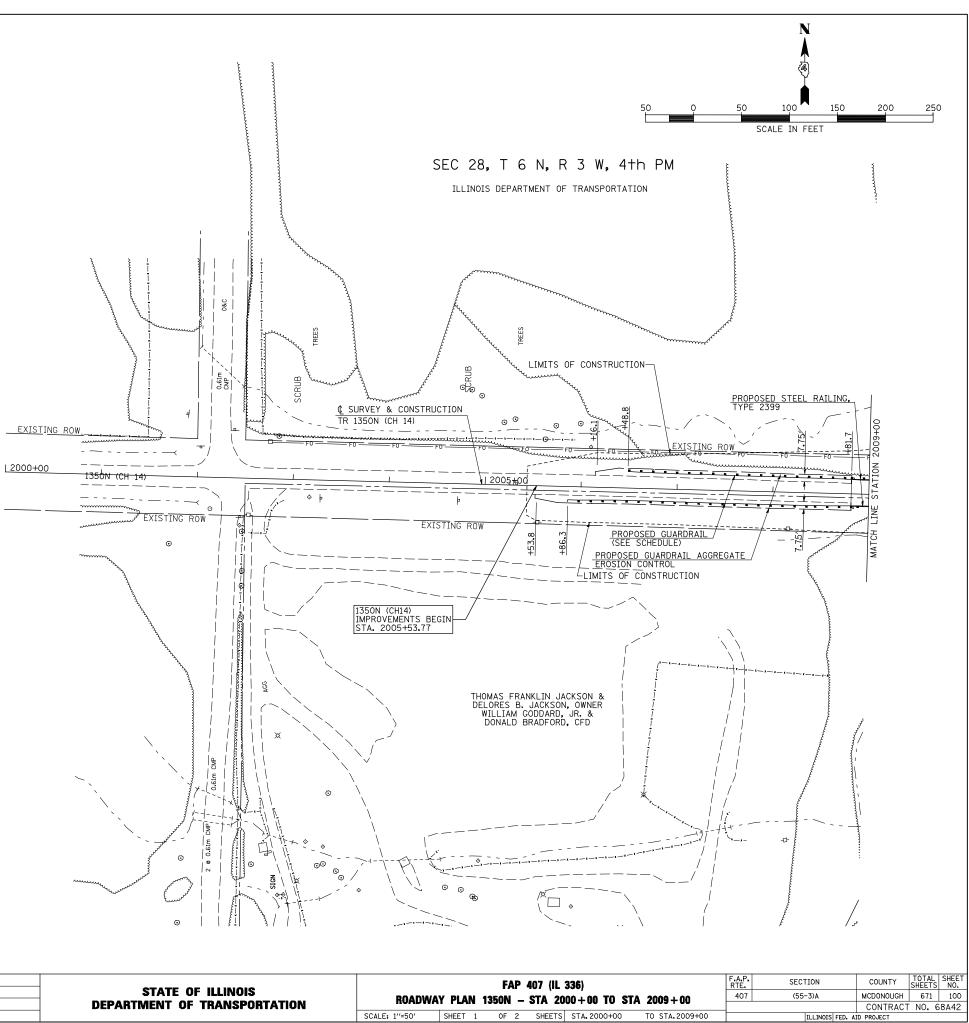

| V:\Transportation\2891\Grading Plans\2891\Grading P | FILE NAME =                                             | USER NAME = Jdeen            | DESIGNED - | JRB      | REVISED - |                              |                            |         | FAD  | 407 (IL |
|--------------------------------------------------------------------------------------------------------------------------------------------------------------------------------------------------------------------------------------------------------------------------------------------------------------------------------------------------------------------------------------------------------------------------------------------------------------------------------------------------------------------------------------------------------------------------------------------------------------------------------------------------------------------------------------------------------------------------------------------------------------------------------------------------------------------------------------------------------------------------------------------------------------------------------------------------------------------------------------------------------------------------------------------------------------------------------------------------------------------------------------------------------------------------------------------------------------------------------------------------------------------------------------------------------------------------------------------------------------------------------------------------------------------------------------------------------------------------------------------------------------------------------------------------------------------------------------------------------------------------------------------------------------------------------------------------------------------------------------------------------------------------------------------------------------------------------------------------------------------------------------------------------------------------------------------------------------------------------------------------------------------------------------------------------------------------------------------------------------------------------|---------------------------------------------------------|------------------------------|------------|----------|-----------|------------------------------|----------------------------|---------|------|---------|
| FLOT SCHLE - 100.0000 / IN- CHECKED - ANNI REVISED - DEFARIMENT OF TRANSFORTATION                                                                                                                                                                                                                                                                                                                                                                                                                                                                                                                                                                                                                                                                                                                                                                                                                                                                                                                                                                                                                                                                                                                                                                                                                                                                                                                                                                                                                                                                                                                                                                                                                                                                                                                                                                                                                                                                                                                                                                                                                                              | V:\Transportation\2891\Grading Plans\2891PPØ1(CH14).dgn |                              | DRAWN -    | TJD      | REVISED - | STATE OF ILLINOIS            |                            |         |      |         |
| SHT_PLAN PLOT DATE = 12/12/2012 DATE - 12-12-12 REVISED - SCALE: 1''=50' SHEET 1 OF 2 SHEET 1 OF |                                                         | PLOT SCALE = 100.0000 '/ IN. | CHECKED -  | AWM      | REVISED - | DEPARTMENT OF TRANSPORTATION | KUADWAY PLAN 1350N - SIA 2 |         |      |         |
|                                                                                                                                                                                                                                                                                                                                                                                                                                                                                                                                                                                                                                                                                                                                                                                                                                                                                                                                                                                                                                                                                                                                                                                                                                                                                                                                                                                                                                                                                                                                                                                                                                                                                                                                                                                                                                                                                                                                                                                                                                                                                                                                | SHT_PLAN                                                | PLOT DATE = 12/12/2012       | DATE –     | 12-12-12 | REVISED - |                              | SCALE: 1"=50'              | SHEET 1 | 0F 2 | SHEETS  |