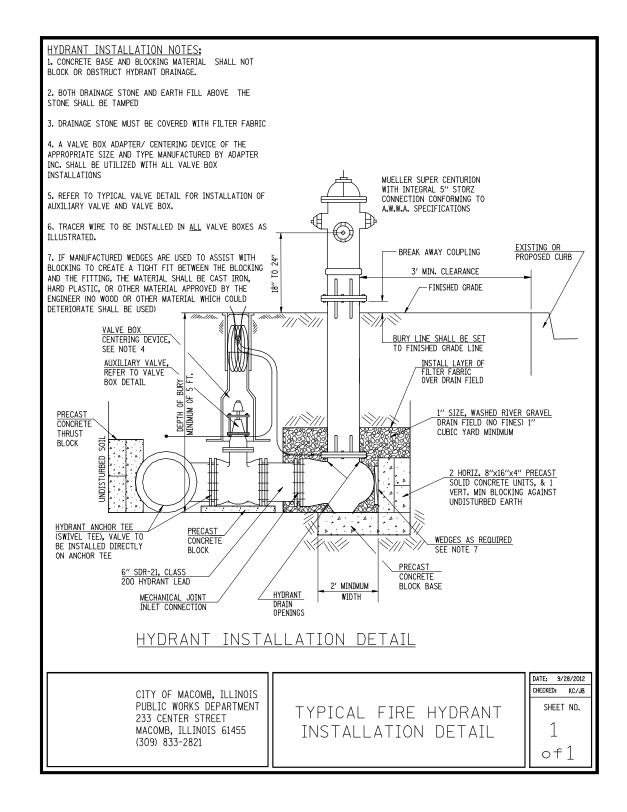

| FILE NAME =                                   | USER NAME = Jdeen        | DESIGNED | - | JRB      | REVISED - |
|-----------------------------------------------|--------------------------|----------|---|----------|-----------|
| v:\transportation\2891\grading plans\W001.dgn |                          | DRAWN    | - | RLR      | REVISED - |
|                                               | PLOT SCALE = 1.00 '/ IN. | CHECKED  | - | AWM      | REVISED - |
|                                               | PLOT DATE = 12/12/2012   | DATE     | - | 12-12-12 | REVISED - |

STATE OF ILLINOIS
DEPARTMENT OF TRANSPORTATION

SCALE: 1"=50

| FAP 407 (IL RTE 336)<br>Utility special details |        | F.A.P.<br>RTE.            | SECTION | COUNTY    | TOTAL<br>SHEETS | SHEE<br>NO. |
|--------------