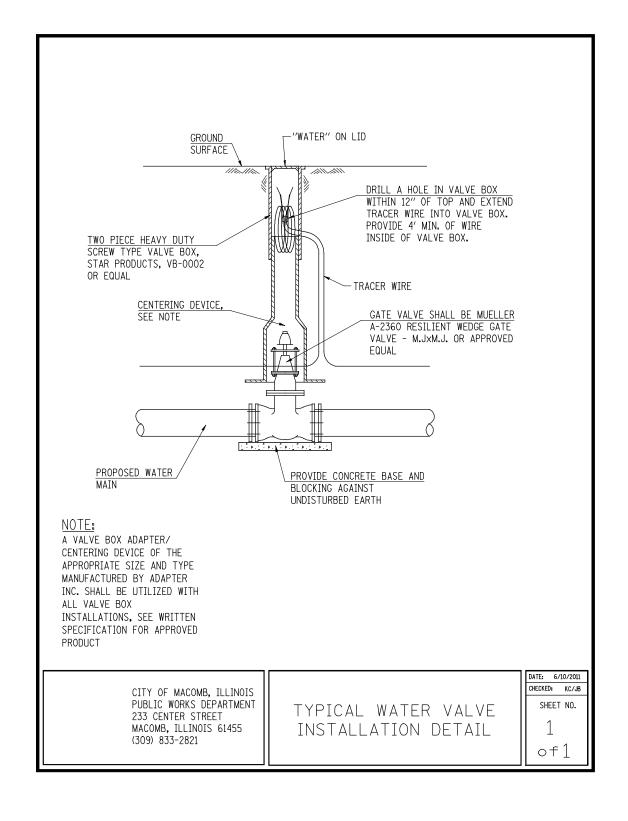

| FILE NAME =                                   | USER NAME = Jdeen        | DESIGNED | - | JRB      | REVISED - |
|-----------------------------------------------|--------------------------|----------|---|----------|-----------|
| v:\transportation\2891\grading plans\W001.dgn |                          | DRAWN    | - | RLR      | REVISED - |
|                                               | PLOT SCALE = 1.00 '/ IN. | CHECKED  | - | AWM      | REVISED - |
|                                               | PLOT DATE = 12/12/2012   | DATE     | - | 12-12-12 | REVISED - |

STATE OF ILLINOIS
DEPARTMENT OF TRANSPORTATION

SCALE: 1"=50

| FAP 407 (IL RTE 336)<br>Utility special details |        | F.A.P.<br>RTE.            | SECTION | COUNTY    | TOTAL<br>SHEETS | SHEE<br>NO. |
|----------------