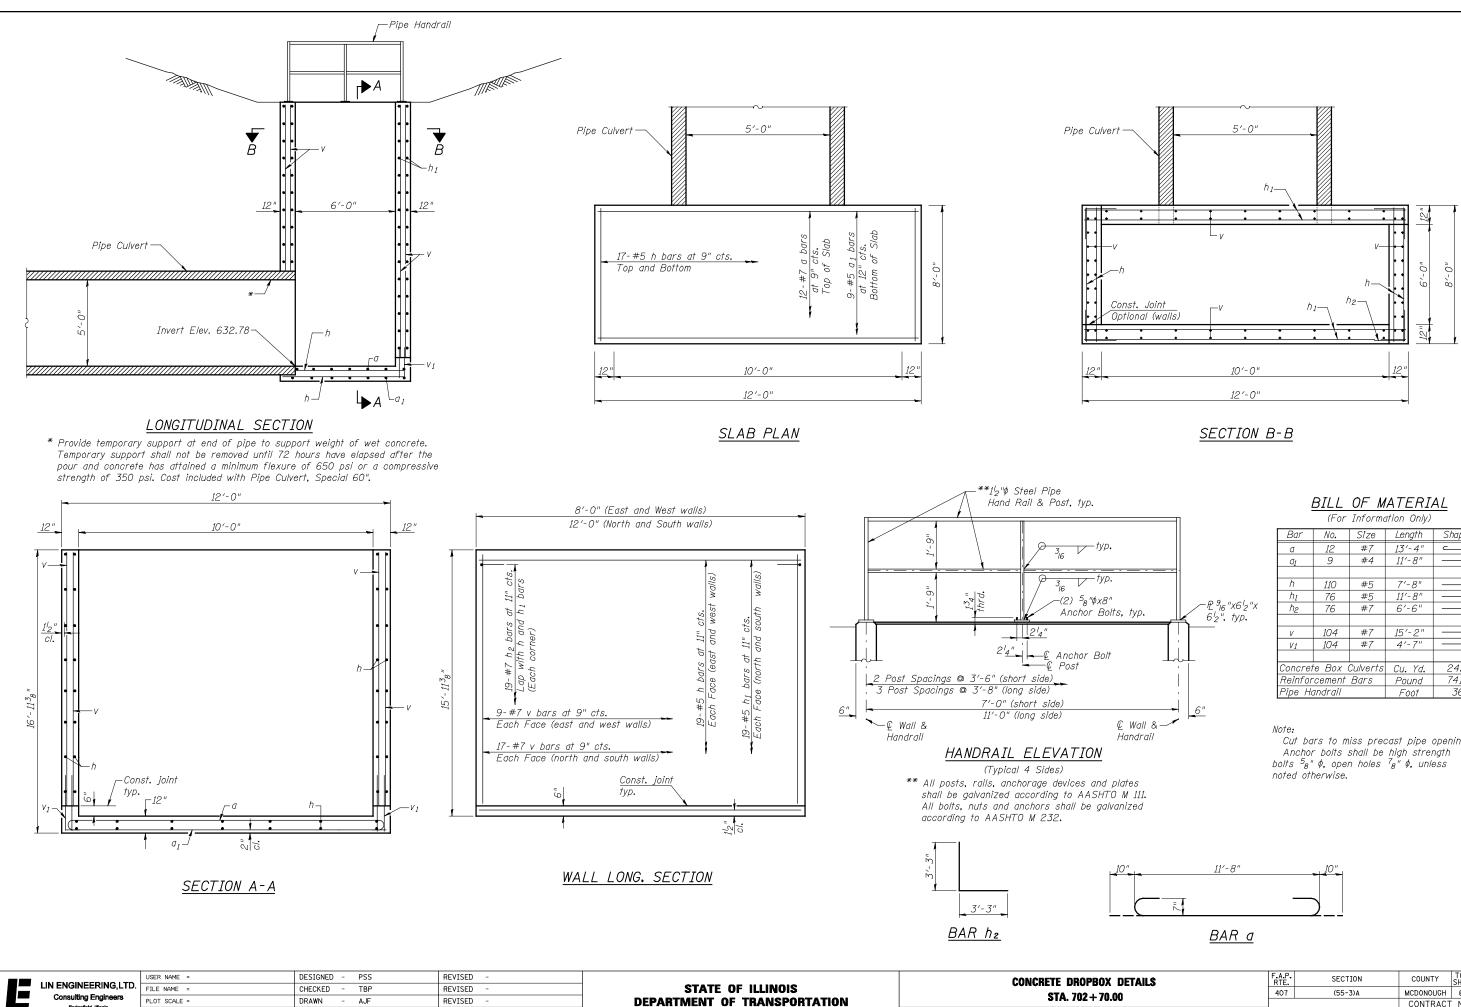

Springfield, Illinois

SHEET NO. 2 OF 2

| (For information Unly) |     |      |         |       |  |  |  |  |
|------------------------|-----|------|---------|-------|--|--|--|--|
| Bar                    | No. | Size | Length  | Shape |  |  |  |  |
| a                      | 12  | #7   | 13′-4″  |       |  |  |  |  |
| 0 <sub>1</sub>         | 9   | #4   | 11′-8″  |       |  |  |  |  |
|                        |     |      |         |       |  |  |  |  |
| h                      | 110 | #5   | 7′-8"   |       |  |  |  |  |
| h <sub>1</sub>         | 76  | #5   | 11′-8″  |       |  |  |  |  |
| h2                     | 76  | #7   | 6′-6″   |       |  |  |  |  |
|                        |     |      |         |       |  |  |  |  |
| V                      | 104 | #7   | 15′-2"  |       |  |  |  |  |
| V1                     | 104 | #7   | 4′-7″   |       |  |  |  |  |
|                        |     |      |         |       |  |  |  |  |
| Concrete Box Culverts  |     |      | Cu. Yd. | 24.8  |  |  |  |  |
| Reinforcement Bars     |     |      | Pound   | 7410  |  |  |  |  |
| Pipe Handrail          |     |      | Foot    | 36    |  |  |  |  |
|                        |     |      |         |       |  |  |  |  |

Cut bars to miss precast pipe opening.

| IOX DETAILS |                                         | SECTION | COUNTY    | TOTAL<br>SHEETS | SHEET<br>NO. |  |
|-------------|-----------------------------------------|---------|-----------|-----------------|--------------|--|
| 70.00       | 407                                     | (55-3)A | MCDONOUGH | 671             | 272          |  |
| 70.00       |                                         |         | CONTRACT  | NO.6            | 8A42         |  |
| 2 SHEETS    | ILLINOIS FED. AID PROJECT - D-94-036-11 |         |           |                 |              |  |
|             |                                         |         |           |                 |              |  |