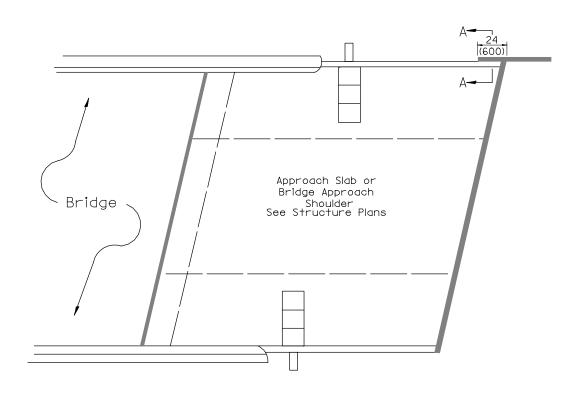

PLAN VIEW

APPROACH SLAB OR BRIDGE APPROACH SHOULDER

(STANDARD 609001 or 609006)

TYPICAL SECTION AT INLETS
TYPE E & F (STANDARD 610001)

SECTION A-A
TYPICAL SECTION WITH BRIDGE APPROACH CURB

All dimensions are in inches (millimeters) unless otherwise noted.