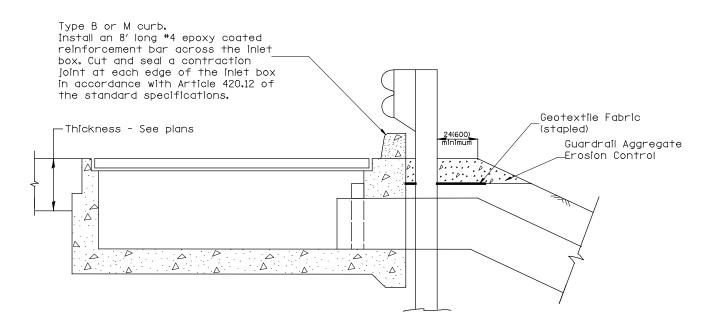

PLAN VIEW

APPROACH SLAB OR BRIDGE APPROACH SHOULDER

(STANDARD 609001 or 609006)

TYPICAL SECTION AT INLETS
TYPE E & F (STANDARD 610001)

SECTION A-A
TYPICAL SECTION WITH BRIDGE APPROACH CURB

All dimensions are in inches (millimeters) unless otherwise noted.