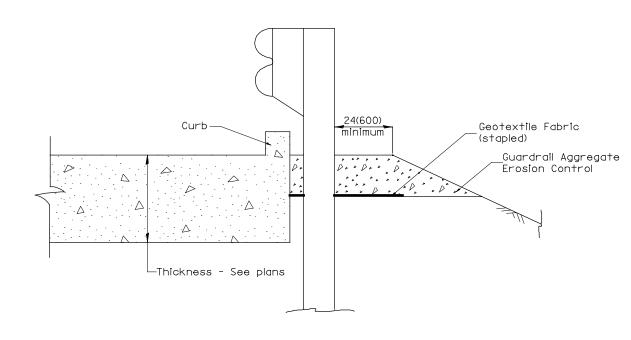

PLAN VIEW

APPROACH SLAB OR BRIDGE APPROACH SHOULDER

(STANDARD 609001 or 609006)

TYPICAL SECTION AT INLETS
TYPE E & F (STANDARD 610001)

SECTION A-A
TYPICAL SECTION WITH BRIDGE APPROACH CURB

All dimensions are in inches (millimeters) unless otherwise noted.