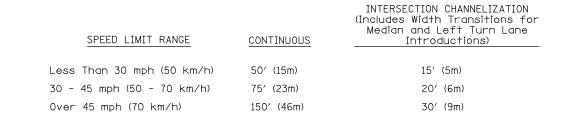

## TABLE A RECOMMENDED SPACING BETWEEN DIAGONAL LINES

MEDIAN INTRODUCTION - WIDTH TRANSITIONS

All dimensions are in inches (millimeters) unless otherwise noted.

|  |  | STATE OF ILLINOIS DEPARTMENT OF TRANSPORTATION | TOTAL        | I DAVEMENT BEADVINCE | F.A.P<br>RTE. | SECTION              | C               | COUNTY S | TOTAL<br>SHEETS | SHE  |
|--|--|------------------------------------------------|--------------|----------------------|---------------|----------------------|-----------------|----------|-----------------|------|
|  |  |                                                | IYPICAI      | L PAVEMENT MARKINGS  | 407           | (55-3)A              | Mol             | cD0N0UGH | 671             | 32   |
|  |  |                                                |              | SHT. 2 OF            | 2             |                      | С               | CONTRACT | NO.             | 8A4ذ |
|  |  |                                                | NOT TO SCALE | CADD STD. 780001-    | D4 FED. R     | ROAD DIST. NO. ILLIN | DIS FED. AID PR | ROJECT   |                 |      |