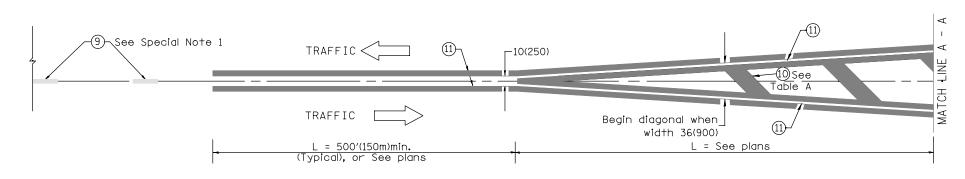

FLUSH PAVED MEDIAN: RESTRICTED LEFT TURN LANE

## TABLE A RECOMMENDED SPACING BETWEEN DIAGONAL LINES

MEDIAN INTRODUCTION - WIDTH TRANSITIONS

All dimensions are in inches (millimeters) unless otherwise noted.

|  |  | STATE OF ILLINOIS DEPARTMENT OF TRANSPORTATION | TOTAL        | I DAVEMENT BEADVINCE | F.A.P<br>RTE. | SECTION              | C               | COUNTY S | TOTAL<br>SHEETS | SHE  |
|--|--|------------------------------------------------|--------------|----------------------|---------------|----------------------|-----------------|----------|-----------------|------|
|  |  |                                                | IYPICAI      | L PAVEMENT MARKINGS  | 407           | (55-3)A              | Mol             | cD0N0UGH | 671             | 32   |
|  |  |                                                |              | SHT. 2 OF            | 2             |                      | С               | CONTRACT | NO.             | 8A4ذ |
|  |  |                                                | NOT TO SCALE | CADD STD. 780001-    | D4 FED. R     | ROAD DIST. NO. ILLIN | DIS FED. AID PR | ROJECT   |                 |      |