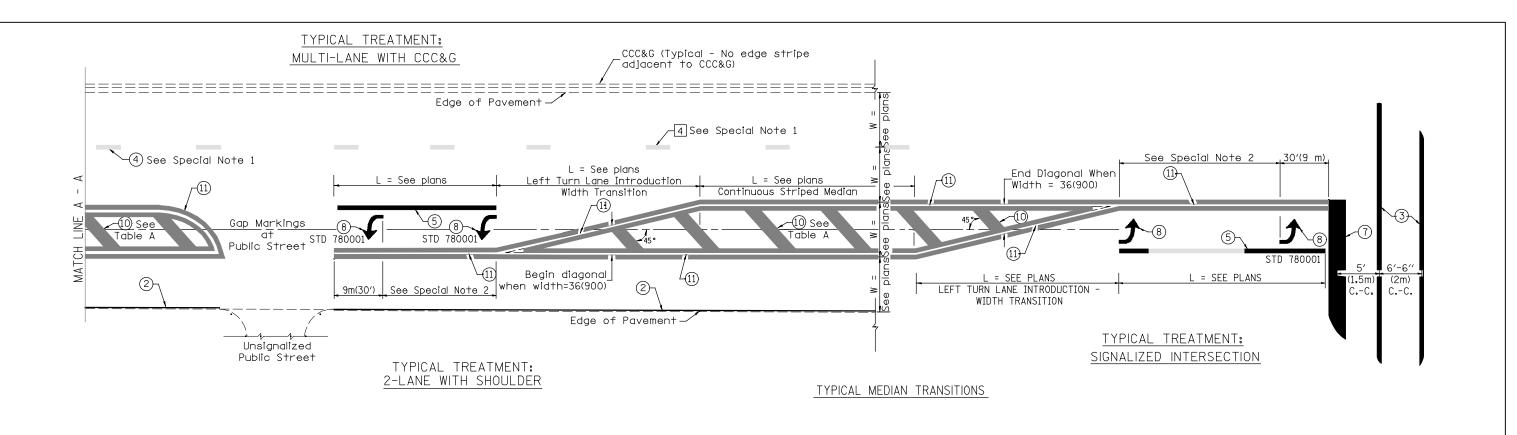

FLUSH PAVED MEDIAN: RESTRICTED LEFT TURN LANE

## TABLE A RECOMMENDED SPACING BETWEEN DIAGONAL LINES

MEDIAN INTRODUCTION - WIDTH TRANSITIONS

All dimensions are in inches (millimeters) unless otherwise noted.

|  |  | STATE OF ILLINOIS DEPARTMENT OF TRANSPORTATION | TOTAL        | I DAVEMENT BEADVINCE | F.A.P<br>RTE. | SECTION              | C               | COUNTY S | TOTAL<br>SHEETS | SHE  |
|--|--|------------------------------------------------|--------------|----------------------|---------------|----------------------|-----------------|----------|-----------------|------|
|  |  |                                                | IYPICAI      | L PAVEMENT MARKINGS  | 407           | (55-3)A              | Mol             | cD0N0UGH | 671             | 32   |
|  |  |                                                |              | SHT. 2 OF            | 2             |                      | С               | CONTRACT | NO.             | 8A4ذ |
|  |  |                                                | NOT TO SCALE | CADD STD. 780001-    | D4 FED. R     | ROAD DIST. NO. ILLIN | DIS FED. AID PR | ROJECT   |                 |      |