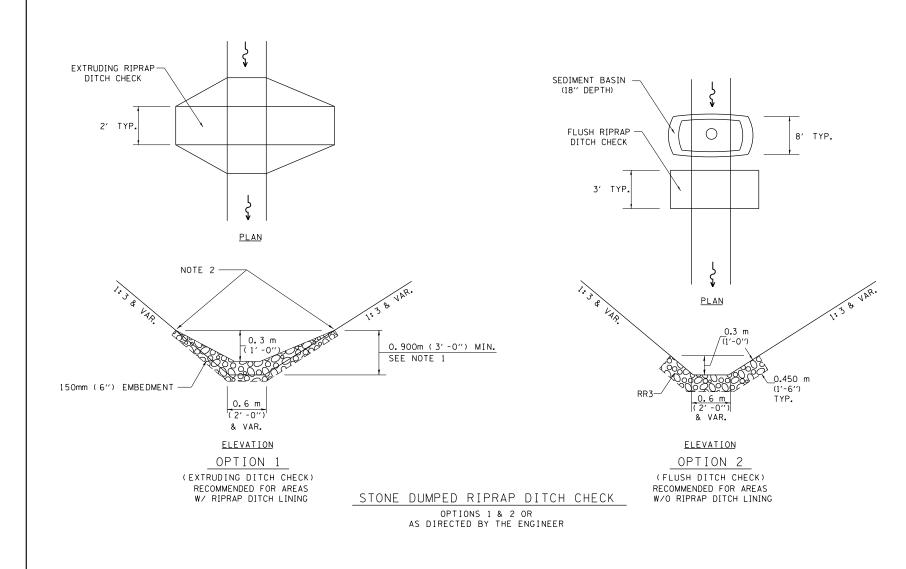

NOTE 1: RIPRAP SHALL EXTEND FAR ENOUGH UP THE SLOPES TO ALLOW O.3m (1') OVERTOPPING TO AVOID ERODING AROUND THE EDGES OF THE RIPRAP.

NOTE 2: ENDS SHALL BE TIED INTO SLOPES.

## GENERAL NOTES:

All items shall be constructed as shown on this sheet, on Standard 280001, and as directed by the Engineer.

| FILE NAME =                             | USER NAME = sparksgw               | DESIGNED - |               | REVISED | - AUG 2007 | (JCN) |
|-----------------------------------------|------------------------------------|------------|---------------|---------|------------|-------|
| c:\pw_work\pwidot\sparksgw\d0259630\D67 | 2E3l-sht-swpplan_(20).dgn          | DRAWN -    | CADD          | REVISED | - OCT 2010 | (JCN) |
| PLANSWPPLAN.DGN                         | PLOT SCALE = 40.0000 '/ in.        | CHECKED -  | JCN           | REVISED | - MAY 2012 | (JPM) |
|                                         | PLOT DATE = Dec-14-2012 04:01:07PM | DATE -     | APRIL 5, 1999 | REVISED | -          |       |