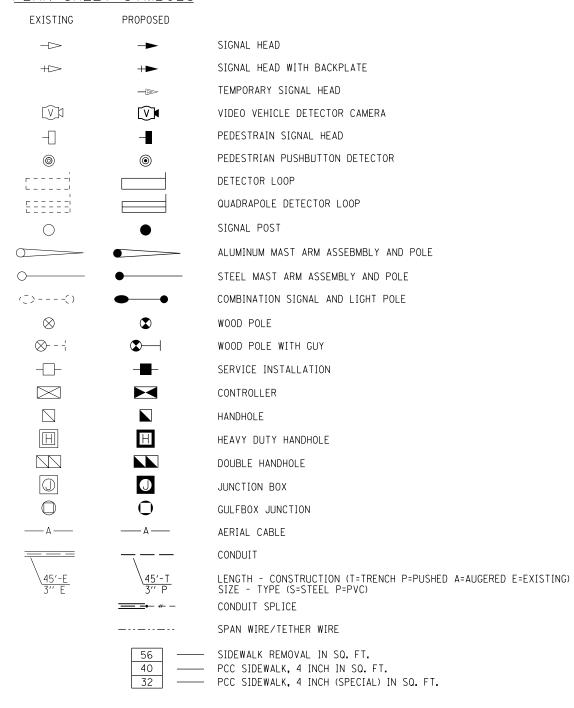

## PLAN SHEET SYMBOLS

| FILE NAME =                            | USER NAME = sparksgw               | DESIGNED - | REVISED - |                              | TRAFFIC SIGNAL LEGEND |         |                 | F.A.P.     | SECTION | COUNTY | TOTAL SHEET            |             |             |
|----------------------------------------|------------------------------------|------------|-----------|------------------------------|-----------------------|---------|-----------------|------------|---------|--------|------------------------|-------------|-------------|
| c:\pw_work\pwidot\sparksgw\d0259630\D6 | 72E3l-sht-TS.dgn                   | DRAWN -    | REVISED - | STATE OF ILLINOIS            |                       |         | IIIAI IIO OIGII | AL LEGENID |         | 63     | (1)N.TS-2RS-5&(78)RS-3 | ADAMS       | 194 134     |
| PLC<br>PLC                             | PLOT SCALE = 40.0000 ' / in.       | CHECKED -  | REVISED - | DEPARTMENT OF TRANSPORTATION |                       |         |                 |            |         |        |                        | CONTRAC     | T NO. 72E31 |
|                                        | PLOT DATE = Dec-14-2012 03:45:55PM | DATE -     | REVISED - |                              | SCALE: 20             | SHEET 1 | OF 1 SHEET      | S STA.     | TO STA. |        | ILLINOIS FED. A        | AID PROJECT |             |