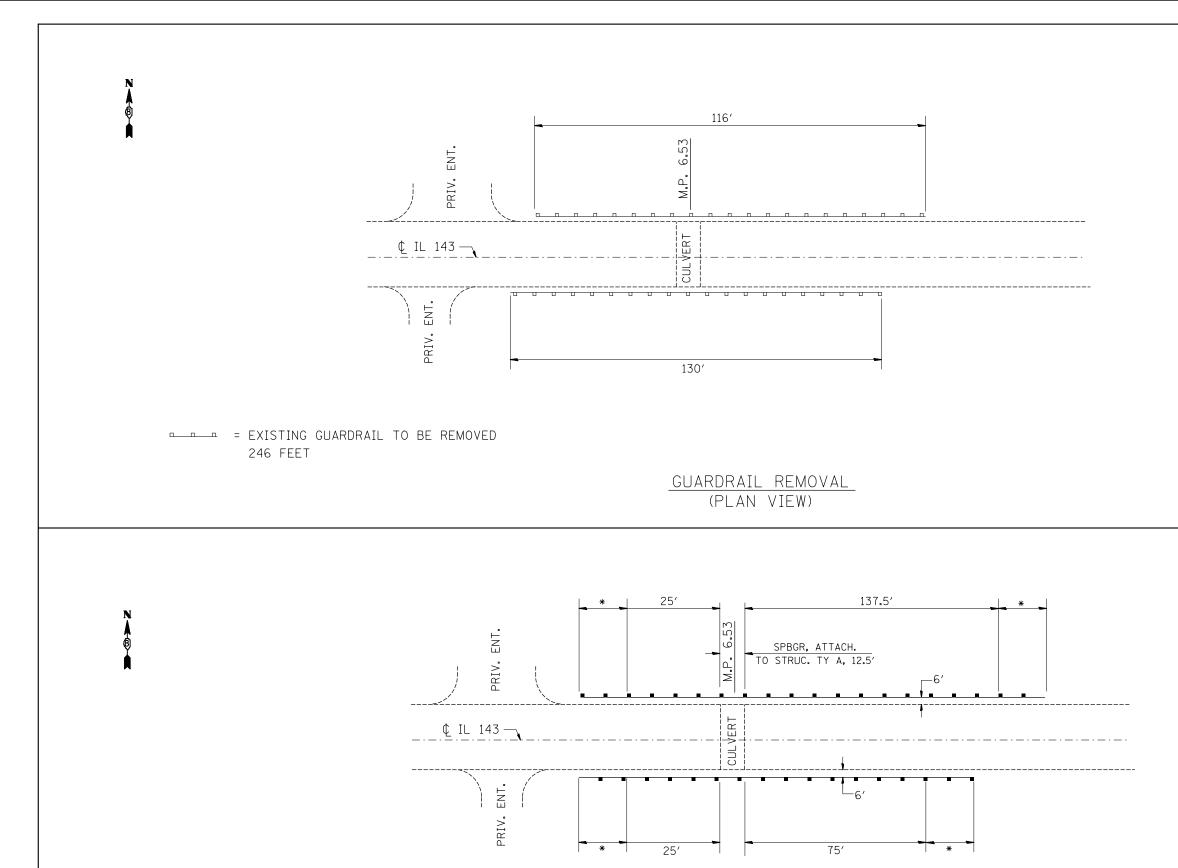

- \* = TRAFFIC BARRIER TERM. TYPE 1 SPECIAL (TANGENT)
- \*\* = TRAFFIC BARRIER TERM. TYPE 1 SPECIAL (TANGENT), MODIFIED
- \*\*\* = TRAFFIC BARRIER TERM. TYPE 6A
- \*\* = TRAFFIC BARRIER TERM. TYPE 6A (MODIFIED)

PROPOSED GUARDRAIL (PLAN VIEW)

| f | TILE NAME =                             | USER NAME = dintelmanjn      | DESIGNED - | REVISED - |                              |                                                                           | CHADDDAH DETAILS |         | F.A.P.      | SECTION         |  | TOTAL SHEET |
|---|-----------------------------------------|------------------------------|------------|-----------|------------------------------|---------------------------------------------------------------------------|------------------|---------|-------------|-----------------|--|-------------|
|   | :\pw_work\pwidot\dintelmanjn1\d0281732\ | d876f27-sht-plan.dgn         | DRAWN -    | REVISED - | STATE OF ILLINOIS            |                                                                           |                  |         | 789         | (54,58,68) RS-4 |  | 44 22       |
|   |                                         | PLOT SCALE = 100.0000 '/ in. | CHECKED -  | REVISED - | DEPARTMENT OF TRANSPORTATION | (LOCATION #7)  (LOCATION #7)  (LOCATION #7)  (LOCATION #7)  (LOCATION #7) |                  |         | NO. 76F27   |                 |  |             |
|   |                                         | PLOT DATE = 12/14/2012       | DATE -     | REVISED - |                              | SCALE: SHEET NO. OF SHEETS STA. TO STA.                                   |                  | TO STA. | FED. ROAD D |                 |  |             |