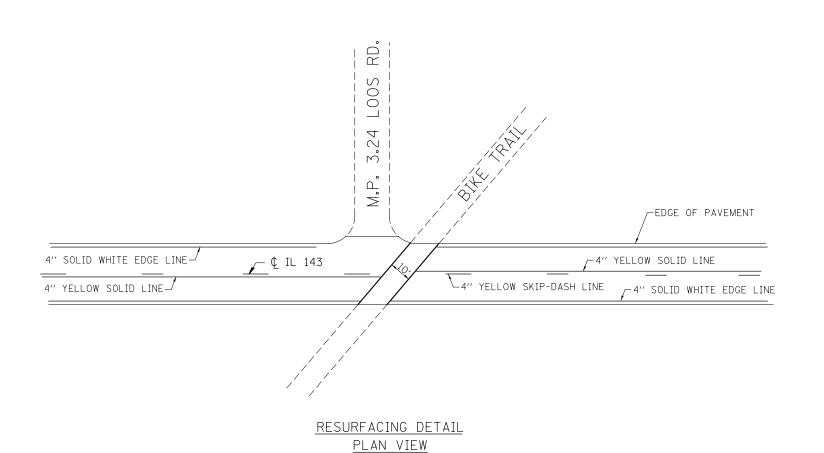

ELEVATION VIEW
(@BIKE TRAIL)

(@BIKE TRAIL)

| USER NAME = dintelmanjn       | DESIGNED - | REVISED - | STATE OF ILLINOIS DEPARTMENT OF TRANSPORTATION | BIKE TRAIL AND      |           |    |        |        | F.A.P.<br>RTE.  | SECTION  | COUNTY                        | TOTAL S     | HEET<br>NO. |     |
|-------------------------------|------------|-----------|------------------------------------------------|---------------------|-----------|----|--------|--------|-----------------|----------|-------------------------------|-------------|-------------|-----|
|                               | DRAWN -    | REVISED - |                                                |                     |           |    |        | 789    | (54,58,68) RS-4 | MADISON  | 44                            | 24          |             |     |
| PLOT SCALE = 100.00000 '/ in. | CHECKED -  | REVISED - |                                                | RESURFACING DETAILS |           |    |        |        |                 |          |                               | CONTRAC     | T NO. 76    | F27 |
| PLOT DATE = 12/14/2012        | DATE -     | REVISED - |                                                | SCALE:              | SHEET NO. | OF | SHEETS | S STA. | TO STA.         | FED. ROA | D DIST. NO.   ILLINOIS FED. / | AID PROJECT |             |     |