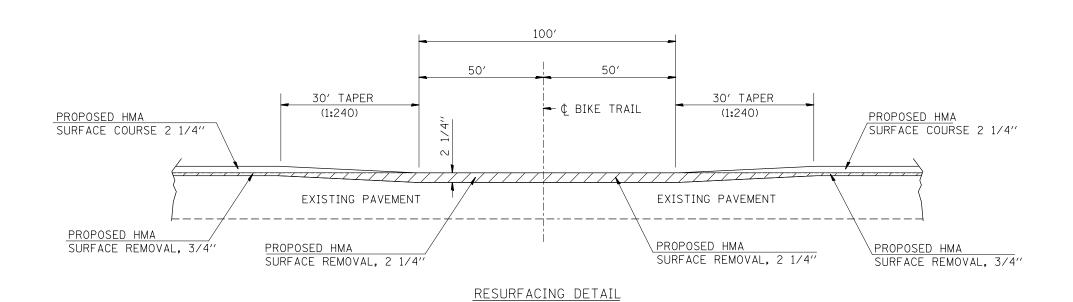

ELEVATION VIEW
(@BIKE TRAIL)

(@BIKE TRAIL)

| USER NAME = dintelmanjn       | DESIGNED - | REVISED - | STATE OF ILLINOIS DEPARTMENT OF TRANSPORTATION | BIKE TRAIL AND      |           |    |        |        | F.A.P.<br>RTE.  | SECTION  | COUNTY                        | TOTAL S     | HEET<br>NO. |     |
|-------------------------------|------------|-----------|------------------------------------------------|---------------------|-----------|----|--------|--------|-----------------|----------|-------------------------------|-------------|-------------|-----|
|                               | DRAWN -    | REVISED - |                                                |                     |           |    |        | 789    | (54,58,68) RS-4 | MADISON  | 44                            | 24          |             |     |
| PLOT SCALE = 100.00000 '/ in. | CHECKED -  | REVISED - |                                                | RESURFACING DETAILS |           |    |        |        |                 |          |                               | CONTRAC     | T NO. 76    | F27 |
| PLOT DATE = 12/14/2012        | DATE -     | REVISED - |                                                | SCALE:              | SHEET NO. | OF | SHEETS | S STA. | TO STA.         | FED. ROA | D DIST. NO.   ILLINOIS FED. / | AID PROJECT |             |     |