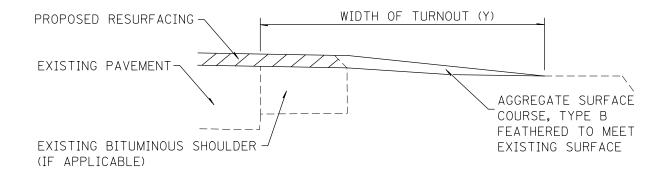

TYPICAL SECTION AT MAILBOX TURNOUT

NOTE: SEE STANDARD 406201 FOR MAILBOX TURNOUT DETAILS

| USER NAME = dintelmanjn      | DESIGNED - | REVISED - |
|------------------------------|------------|-----------|
|                              | DRAWN -    | REVISED - |
| PLOT SCALE = 100.0000 '/ in. | CHECKED -  | REVISED - |
| PLOT DATE = 12/14/2012       | DATE -     | REVISED - |
|                              |            |           |