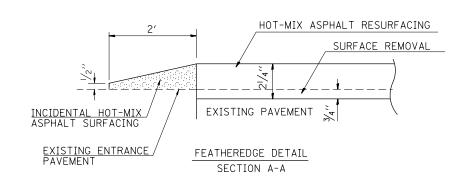

TYPICAL SECTION AT MAILBOX TURNOUT

NOTE: SEE STANDARD 406201 FOR MAILBOX TURNOUT DETAILS

| USER NAME = dintelmanjn      | DESIGNED - | REVISED - |
|------------------------------|------------|-----------|
|                              | DRAWN -    | REVISED - |
| PLOT SCALE = 100.0000 '/ in. | CHECKED -  | REVISED - |
| PLOT DATE = 12/14/2012       | DATE -     | REVISED - |
|                              |            |           |