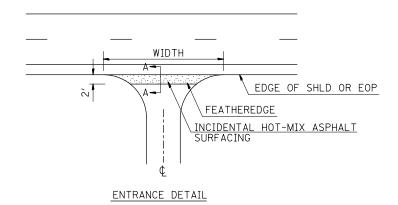

TYPICAL SECTION AT MAILBOX TURNOUT

NOTE: SEE STANDARD 406201 FOR MAILBOX TURNOUT DETAILS

| USER NAME = dintelmanjn      | DESIGNED - | REVISED - |
|------------------------------|------------|-----------|
|                              | DRAWN -    | REVISED - |
| PLOT SCALE = 100.0000 '/ in. | CHECKED -  | REVISED - |
| PLOT DATE = 12/14/2012       | DATE -     | REVISED - |
|                              |            |           |