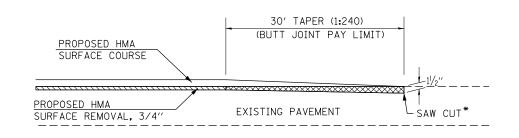

## END RESURFACING PLAN VIEW

\*COST OF SAWCUT TO BE INCLUDED IN HOT-MIX ASPHALT SURFACE REMOVAL - BUTT JOINT

M.P. 1.80 M.P. 1.88 M.P. 4.90

M.P. 4.91 M.P. 7.92

COUNTY TOTAL SHEET NO. MADISON 44 27 FILE NAME = DESIGNED -REVISED USER NAME = dintelmanjn SECTION STATE OF ILLINOIS **RESURFACING DETAILS** c:\pw\_work\pwidot\dintelmanjn1\dØ281732\d876f27-sht-plan.dgn DRAWN REVISED (54,58,68) RS-4 789 CHECKED REVISED **DEPARTMENT OF TRANSPORTATION** CONTRACT NO. 76F27 SCALE: SHEET NO. OF SHEETS STA. TO STA. PLOT DATE = 12/14/2012 DATE REVISED