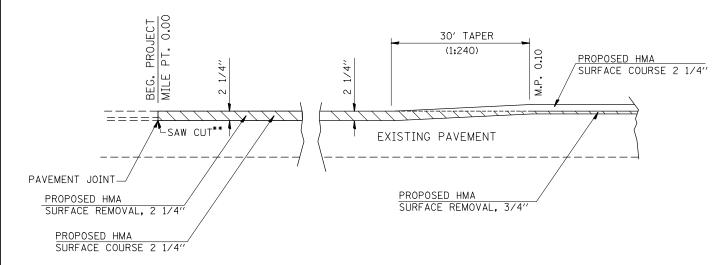

## BEG. RESURFACING & RESURFACING TRANSITION ELEVATION DETAIL

\*\*COST OF SAWCUT TO BE INCLUDED IN HOT-MIX ASPHALT SURFACE REMOVAL PAY ITEM.