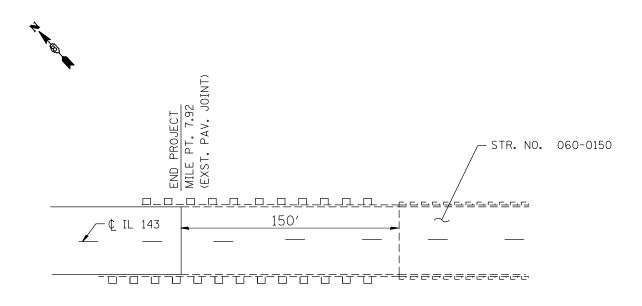

## END RESURFACING PLAN VIEW

\*COST OF SAWCUT TO BE INCLUDED IN HOT-MIX ASPHALT SURFACE REMOVAL - BUTT JOINT

M.P. 1.80 M.P. 1.88 M.P. 4.90

M.P. 4.91 M.P. 7.92

COUNTY TOTAL SHEET NO. MADISON 44 27 FILE NAME = DESIGNED -REVISED USER NAME = dintelmanjn SECTION STATE OF ILLINOIS **RESURFACING DETAILS** c:\pw\_work\pwidot\dintelmanjn1\dØ281732\d876f27-sht-plan.dgn DRAWN REVISED (54,58,68) RS-4 789 CHECKED REVISED **DEPARTMENT OF TRANSPORTATION** CONTRACT NO. 76F27 SCALE: SHEET NO. OF SHEETS STA. TO STA. PLOT DATE = 12/14/2012 DATE REVISED