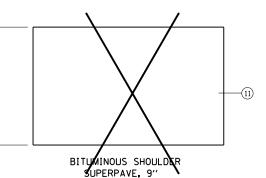

LOCATION

MIXTURE USE

AC/PG: DESIGN AIR VC MIXTURE COMP

(GRADATION MI

FRICTION AGGR

ARIE

| MIXTURE NUMBER:                           | N0.7                 | NO. 8                | NO. 9                | NO. 10               | NO. 11                      |
|-------------------------------------------|----------------------|----------------------|----------------------|----------------------|-----------------------------|
| LOCATION                                  | EST GRAND AVE        | ΒΙΚΕ ΡΑΤΗ            | I-72                 | I-72                 | ACARTHUR BLVD<br>RAMPS      |
| MIXTURE USE (S):                          | LEVELING BINDER      | SURFACE (LOW ESAL)   | SURFACE              | BINDER               | * * BITUMINOUS<br>SHOLLDEPS |
| AC/PG:                                    | PG 6 22              | PG 58-22             | SBS PG 70-22         | PG 64-22             | PG 55 22                    |
| RAP % (MAX):                              | 5%                   | 30%                  | 10%                  | 10%                  | <b>3</b> 0%                 |
| DESIGN AIR VOIDS:                         | 4.0% @ N DESIGN = 50 | 3.0% @ N DESIGN = 30 | 4.0% @ N DESIGN = 90 | 4.0% @ N DESIGN = 90 | 2.0% @ N DESIGN = 30        |
| MIXTUR COMPOSITION<br>(GRADATION MIXTURE) | 9.5 OR 12.5          | IL 9 <b>.</b> 5      | IL 9.5% OR 12.5      | IL 19.0              | ВАМ                         |
| FRICTION AGGREGATE                        | N/A                  | MIX "C"              | MIX "E"              | N/A                  | N/A                         |

\* DESIGN THIS MIXTURE AT 4.0% AIR VOIDS. ADDITIONAL AC SHALL BE ADDED TO REDUCE AIR VOIDS TO 2.5%.

\*\* USE IL 9.5 LOW ESAL FOR TOP 2" OF SHOULDER (SEE SPECIAL PROVISIONS)

 LAYOUT
 CLC
 08/05/06

 DRAWN
 CLC
 08/05/06