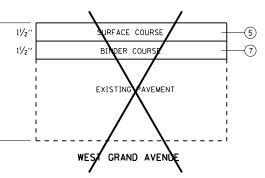

LOCATION

MIXTURE USE

AC/PG: DESIGN AIR VC MIXTURE COMP

(GRADATION MI

FRICTION AGGR

ARIE

| MIXTURE NUMBER:                           | N0.7                 | NO. 8                | NO. 9                | NO. 10               | NO. 11                      |
|-------------------------------------------|----------------------|----------------------|----------------------|----------------------|-----------------------------|
| LOCATION                                  | EST GRAND AVE        | ΒΙΚΕ ΡΑΤΗ            | I-72                 | I-72                 | ACARTHUR BLVD<br>RAMPS      |
| MIXTURE USE (S):                          | LEVELING BINDER      | SURFACE (LOW ESAL)   | SURFACE              | BINDER               | * * BITUMINOUS<br>SHOLLDEPS |
| AC/PG:                                    | PG 6 22              | PG 58-22             | SBS PG 70-22         | PG 64-22             | PG 55 22                    |
| RAP % (MAX):                              | 5%                   | 30%                  | 10%                  | 10%                  | <b>3</b> 0%                 |
| DESIGN AIR VOIDS:                         | 4.0% @ N DESIGN = 50 | 3.0% @ N DESIGN = 30 | 4.0% @ N DESIGN = 90 | 4.0% @ N DESIGN = 90 | 2.0% @ N DESIGN = 30        |
| MIXTUR COMPOSITION<br>(GRADATION MIXTURE) | 9.5 OR 12.5          | IL 9 <b>.</b> 5      | IL 9.5% OR 12.5      | IL 19.0              | ВАМ                         |
| FRICTION AGGREGATE                        | N/A                  | MIX "C"              | MIX "E"              | N/A                  | N/A                         |

\* DESIGN THIS MIXTURE AT 4.0% AIR VOIDS. ADDITIONAL AC SHALL BE ADDED TO REDUCE AIR VOIDS TO 2.5%.

\*\* USE IL 9.5 LOW ESAL FOR TOP 2" OF SHOULDER (SEE SPECIAL PROVISIONS)

 LAYOUT
 CLC
 08/05/06

 DRAWN
 CLC
 08/05/06