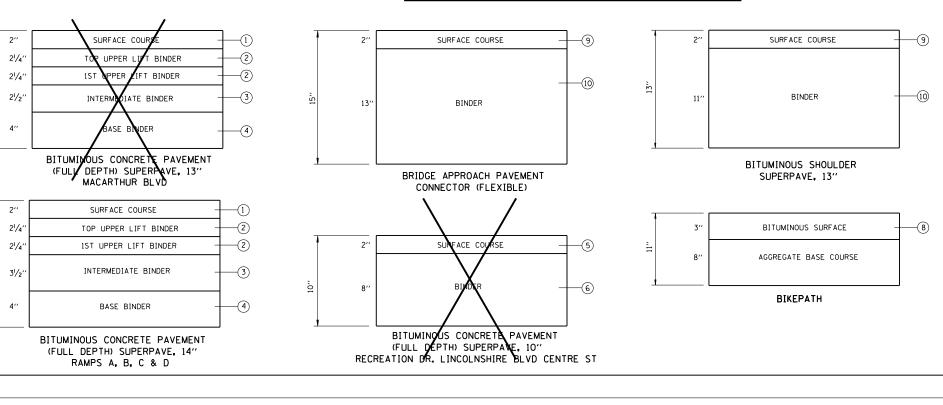

## MIXTURE REQUIREMENTS

| MIXTURE NUMBER:                           | NO. 1                           | NO. 2                                                | NO. 3                                              | NO. 4 *                                    | NO. 5                | NO. 6                |  |
|-------------------------------------------|---------------------------------|------------------------------------------------------|----------------------------------------------------|--------------------------------------------|----------------------|----------------------|--|
| LOCATION                                  | I-72                            | I-72                                                 | I-72                                               | I-72                                       | SIDE STREETS         | SIDE STREETS         |  |
| MIXTURE USE (S):                          | TOP LIFT FULL-DEPTH<br>PAVEMENT | TOP TWO UPPER LIFTS<br>BINDER<br>FULL-DEPTH PAVEMENT | INTERMEDIATE BINDER<br>LIFT FULL-DEPTH<br>PAVEMENT | BASE BINDER<br>LIFT FULL-DEPTH<br>PAVEMENT |                      | BINDER               |  |
| AC/PG:                                    | SBS PG 70-28                    | SBS 64-28                                            | PG 64-22                                           | PG 64-22                                   | PG 64 22             | PG 6 22              |  |
| RAP % (MAX):                              | 10%                             | 10%                                                  | 15%                                                | 15%                                        | 5%                   | 5%                   |  |
| DESIGN AIR VOIDS:                         | 4.0% @ N DESIGN = 70            | 4.0% @ N DESIGN = 70                                 | 4.0% @ N DESIGN = 70                               | 2.5% @ N DESIGN = 70                       | 4.0% @ N DESIGN = 50 | 4.0% @ N DESIGN = 50 |  |
| MIXTUR COMPOSITION<br>(GRADATION MIXTURE) | IL 9.5 OR 12.5                  | IL 19.0                                              | IL 19.0                                            | IL 19.0                                    | 12 9.5 OR 12.5       | IL 19                |  |
| FRICTION AGGREGATE                        | MIX "D"                         | NZA                                                  | N/A                                                | NZA                                        | MIX "C"              | N/A                  |  |

LOCATION

MIXTURE USE

AC/PG: DESIGN AIR VC MIXTURE COMP

(GRADATION MI

FRICTION AGGR

ARIE

| MIXTURE NUMBER:                           | N0.7                 | NO. 8                | NO. 9                | NO. 10               | NO. 11                      |
|-------------------------------------------|----------------------|----------------------|----------------------|----------------------|-----------------------------|
| LOCATION                                  | EST GRAND AVE        | ΒΙΚΕ ΡΑΤΗ            | I-72                 | I-72                 | ACARTHUR BLVD<br>RAMPS      |
| MIXTURE USE (S):                          | LEVELING BINDER      | SURFACE (LOW ESAL)   | SURFACE              | BINDER               | * * BITUMINOUS<br>SHOLLDEPS |
| AC/PG:                                    | PG 6 22              | PG 58-22             | SBS PG 70-22         | PG 64-22             | PG 55 22                    |
| RAP % (MAX):                              | 5%                   | 30%                  | 10%                  | 10%                  | <b>3</b> 0%                 |
| DESIGN AIR VOIDS:                         | 4.0% @ N DESIGN = 50 | 3.0% @ N DESIGN = 30 | 4.0% @ N DESIGN = 90 | 4.0% @ N DESIGN = 90 | 2.0% @ N DESIGN = 30        |
| MIXTUR COMPOSITION<br>(GRADATION MIXTURE) | 9.5 OR 12.5          | IL 9 <b>.</b> 5      | IL 9.5% OR 12.5      | IL 19.0              | ВАМ                         |
| FRICTION AGGREGATE                        | N/A                  | MIX "C"              | MIX "E"              | N/A                  | N/A                         |

\* DESIGN THIS MIXTURE AT 4.0% AIR VOIDS. ADDITIONAL AC SHALL BE ADDED TO REDUCE AIR VOIDS TO 2.5%.

\*\* USE IL 9.5 LOW ESAL FOR TOP 2" OF SHOULDER (SEE SPECIAL PROVISIONS)

 LAYOUT
 CLC
 08/05/06

 DRAWN
 CLC
 08/05/06