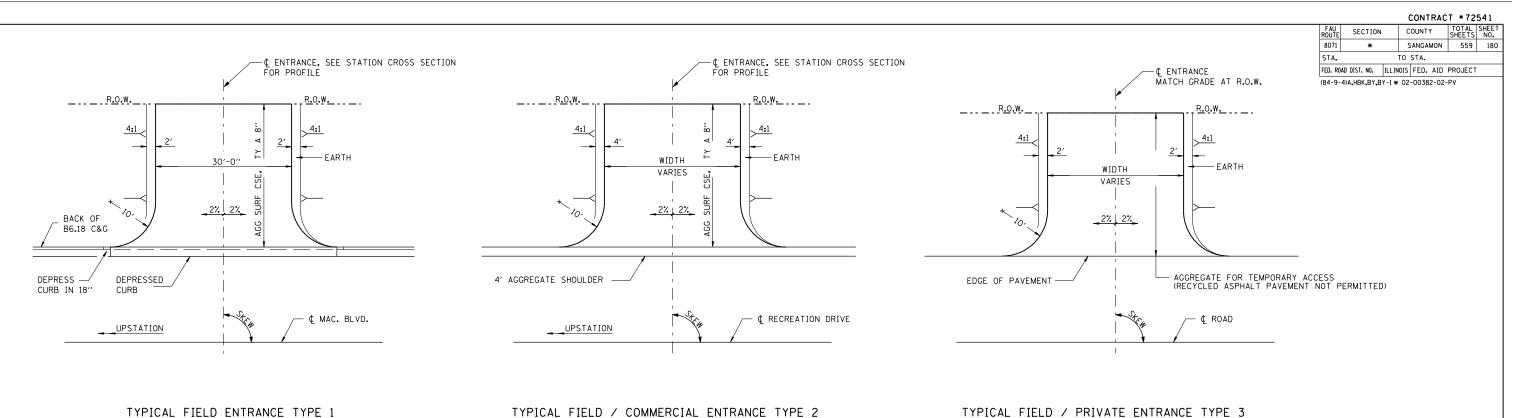

## TYPICAL FIELD ENTRANCE TYPE 1

## ENTRANCE SCHEDULE

|   | ROADWAY        | STATION   | L/R | SKEW       | TYPE | WIDTH |
|---|----------------|-----------|-----|------------|------|-------|
|   | MAC. BLVD.     | 770+31.70 | RT. | 110°       | 1    | 30′   |
| * | MAC. BLVD.     | 821+70.50 | LT. | 87°38′40′′ | 1    | 30′   |
|   | MAC. BLVD.     | 832+00.00 | RT. | 90°        | 1    | 30′   |
| * | MAC. BLVD.     | 852+51+56 | LT. | 90°        | 1    | 30′   |
|   | REC. DRIVE     | 115+00.00 | LT. | 90°        | 2    | 30′   |
|   | REC. DRIVE     | 115+00.00 | RT. | 90°        | 2    | 30′   |
|   | REC. DRIVE     | 126+15.40 | LT. | 90°        | 2    | 30′   |
|   | REC. DRIVE     | 126+85.20 | LT. | 90°        | 2    | 16′   |
|   | WEST GRAND AVE | 515+95    | RT. | 90°        | 3    | 12′   |
|   | WEST GRAND AVE | 516+82    | RT. | 90°        | 3    | 12′   |
|   | WEST GRAND AVE | 518+68    | RT. | 90°        | 3    | 12′   |
|   |                |           |     |            |      |       |

## GENERAL NOTES

THE RESIDENT ENGINEER WILL DETERMINE THE EXACT TYPE OF IMPROVEMENT TO BE COMPLETED FOR ALL ENTRANCES. SIDE ROADS AND MAILBOX TURNOUTS ON THIS PROJECT.

THE PLAN DETAILS AND SCHEDULES SHOULD BE USED AS A GUIDE FOR THE ENGINEER TO IMPLEMENT THE FINAL DESIGN. THE ENGINEER MAY DECIDE TO SALVAGE PORTIONS OF THE EXISTING ENTRANCE PAVEMENT STRUCTURE: THEREFORE REDUCING PAY ITEM QUANTITIES. NO ADDITIONAL PAYMENT WILL BE ALLOWED FOR THIS REDUCTION IN QUANTITIES.

ANY WORK THE ENGINEER REQUIRES WHICH IS NOT COVERED BY PAY ITEM CONTAINED IN THE PLANS WILL BE PAID FOR IN ACCORDANCE WITH ARTICLE 109.04 OF THE STANDARD SPECIFICATIONS.

\* SEE PLAN & PROFILE SHEET WHERE THE INTERURBAN TRAIL CROSSES AN ENTRANCE.

AGGREGATE SURFACE COURSE NOT INCLUDED IN GRADING & STRUCTURES CONTRACT

 
 LAYOUT
 CLC
 08/05/06

 DRAWN
 CLC
 08/05/06

 REVIEWED
 JAD/JWM
 08/05/06
12/16/200 \$F1LE\$

## TYPICAL FIELD / PRIVATE ENTRANCE TYPE 3

| REVISIONS |      | ILLINOIS DEPARTMENT OF TRANSPORTATION |                        |            |     |  |  |
|-----------|------|---------------------------------------|------------------------|------------|-----|--|--|
| NAME      | DATE |                                       | EINOIS DEFANTMENT OF T |            |     |  |  |
|           |      | ENTRANCE DETAILS                      |                        |            |     |  |  |
|           |      | FAI-72, MACARTHUR BLVD                |                        |            |     |  |  |
|           |      | SEC NO. 02-00382-02-PV                |                        |            |     |  |  |
|           |      | SEC NO. (84-9-4)A,HBK,BY,BY-1         |                        |            |     |  |  |
|           |      | SANGAMON COUNTY, ILLINOIS             |                        |            |     |  |  |
|           |      |                                       | VERT.                  |            |     |  |  |
|           |      | SCALE:                                | HORIZ.                 | DRAWN BY   | CLG |  |  |
|           |      | DATE                                  | 12/16/2006             | CHECKED BY | JAD |  |  |