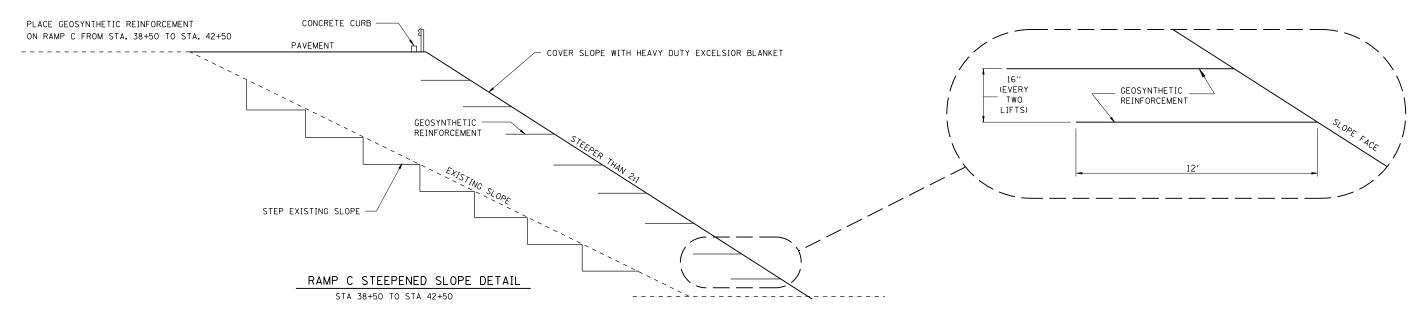

(84-9-4)A,HBK,BY,BY-1 \* 02-00382-02-PV

NOTE: THE EMBANKMENT IN THE AREA OF SLOPE STEEPER THAN 2:1 SHALL BE CONSTRUCTED OF MATERIAL THAT CAN SUPPORT VEGETATION WITHOUT THE ADDITION OF TOPSOIL. MATERIALS OBTAINED FROM THE BORROW AREA AT THE CITY'S SOUTHWEST RECYCLING FACILITY ARE GENERALLY NOT SUITED FOR PROMOTING VEGETATION GROWTH.

ILLINOIS DEPARTMENT OF TRANSPORTATION REINFORCED STEEPENED SLOPE FAI-72, MACARTHUR BLVD SEC NO. 02-00382-02-PV SEC NO. (84-9-4)A,HBK,BY,BY-1 SANGAMON COUNTY, ILLINOIS

SCALE: VERT. HORIZ. DATE 12/16/2006