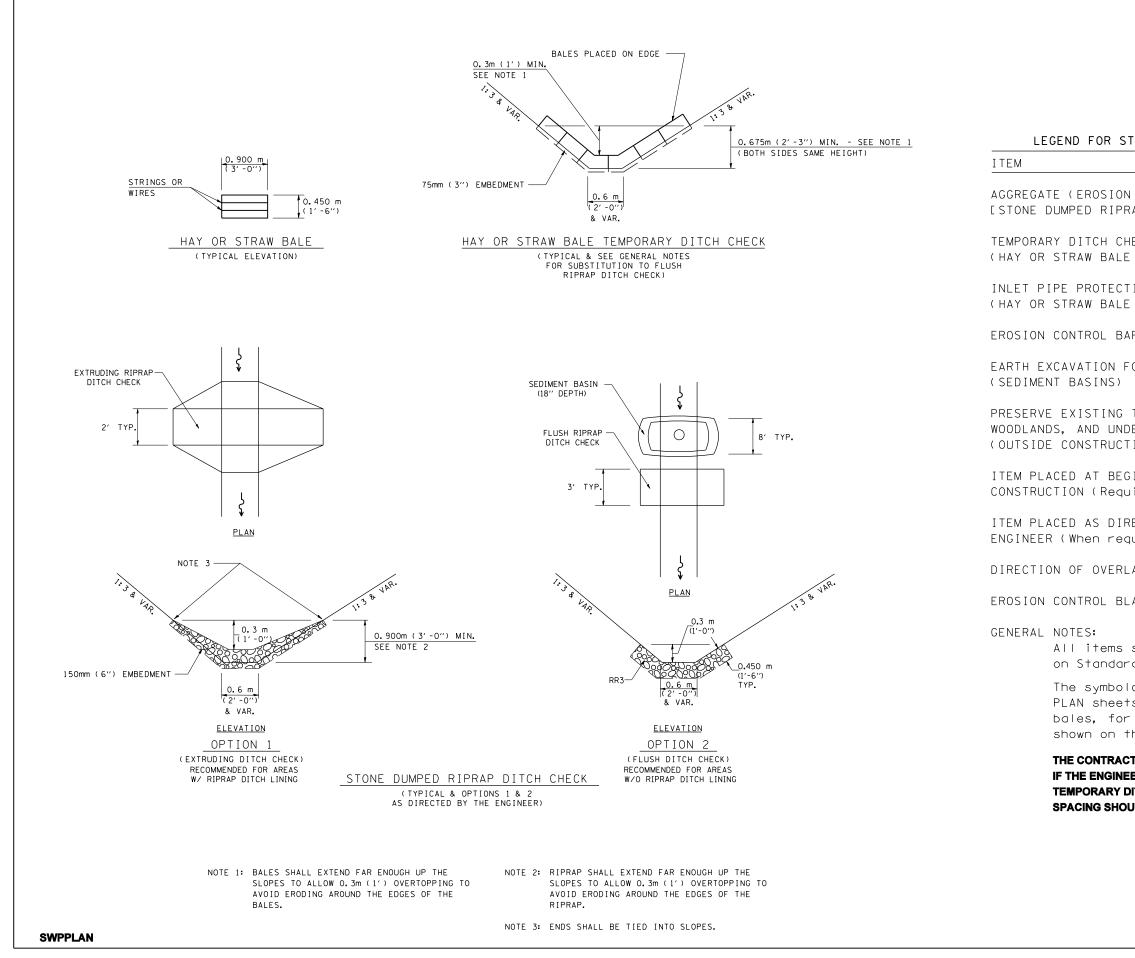

|                                    | F.A.P.<br>RTE.    | SECTION                    | COUNTY                | TOTAL<br>SHEETS | SHEET<br>NO. |
|------------------------------------|-------------------|----------------------------|-----------------------|-----------------|--------------|
|                                    | 310<br>STA.       | 115(RS-3,B-2)<br>655+00.00 | MORGAN<br>TO STA. 661 | 42              | 21           |
|                                    |                   |                            | IOIS FED. AID         | PROJECT         |              |
|                                    |                   | i                          | STATE COM             | NTRACT NO       | 72663        |
|                                    |                   |                            |                       |                 |              |
|                                    |                   |                            |                       |                 |              |
|                                    |                   |                            |                       |                 |              |
|                                    |                   |                            |                       |                 |              |
| STORM WATER POLLUTION              | PREVENTION        | PLAN                       |                       |                 |              |
|                                    |                   |                            | SYME                  | BOL             |              |
|                                    |                   |                            |                       |                 |              |
| N CONTROL)                         |                   |                            | ●                     | -               |              |
| PRAP DITCH CHECKS: He              | ight = 0.6m       | (2')]                      |                       |                 |              |
| CHECKS                             |                   |                            | -(1)                  | -               |              |
| E DITCH CHECKS OR APP              | ROVED SUBST       | ITUTION                    | )                     |                 |              |
|                                    |                   | 011                        |                       |                 |              |
| CTION (I&PP)                       |                   |                            | $\leftarrow$          | $\rightarrow$   |              |
| E DITCH CHECKS OR APP              | PROVED SUBST      | ITUTION                    | )                     |                 |              |
|                                    |                   |                            |                       |                 |              |
| BARRIER                            |                   | C                          |                       |                 |              |
| FOR EROSION CONTROL                |                   |                            | $\int r$              |                 |              |
| I UN ENUSIUN CUNIKUL               |                   |                            | $([\circ$             |                 |              |
|                                    |                   |                            |                       |                 |              |
| ; TREES,                           |                   |                            | ////                  | 77              |              |
| IDERSTORY                          |                   |                            |                       | $   \rangle$    |              |
| CTION LIMITS)                      |                   |                            |                       | u               |              |
|                                    |                   |                            |                       |                 |              |
| GINNING OF                         |                   |                            | <b>*</b> [ITE         | <b>м</b> ∗      |              |
| quirement)                         |                   |                            | <u> </u>              | _               |              |
| DECTED DY                          |                   |                            |                       | _               |              |
| RECTED BY<br>equired by situation) |                   |                            | ITE                   | м               |              |
| Han ea by Stiddiion)               |                   |                            | ~                     |                 |              |
| RLAND FLOW                         |                   |                            |                       | $\Rightarrow$   |              |
|                                    |                   |                            | _ C                   |                 |              |
| BLANKET                            |                   |                            | 田田田                   | 田田              |              |
|                                    |                   |                            | 田田井                   | 扭               |              |
|                                    |                   |                            | - the second          | -2              |              |
| shall be constructed               |                   |                            |                       |                 |              |
| ord 280001, and as dir             | rected by th      | ne Engin                   | eer.                  |                 |              |
| logy on the STORM WAT              | FER POLLUTIC      | N PREVE                    | NTION                 |                 |              |
| ets does not represen              | t the size c      | or quant                   | ity of                | 2               |              |
| or number of bales re              |                   |                            |                       |                 |              |
| this sheet and/or as               | directed by       | , the En                   | gineer                | -               |              |
| CTOR SHALL INSTALL DITCH O         | HECKS AS DIRE     | TED BY TH                  |                       | IEER.           |              |
| IEER ELECTS TO UTILIZE FLUS        |                   |                            |                       |                 |              |
| DITCH CHECKS AS SHOWN ON           |                   |                            |                       |                 |              |
| OULD BE DOUBLED.                   |                   |                            | -                     |                 |              |
|                                    |                   |                            |                       |                 |              |
| REVISIONS                          |                   | ARTMENT OF                 | TRANSDOD              | TATION          |              |
| NAME DATE<br>CAD Symbol 2AUG       |                   |                            |                       |                 |              |
|                                    | 210KM             |                            |                       | IUN             |              |
|                                    |                   | EVENTION                   |                       |                 |              |
|                                    |                   | ROUTE 31<br>MORGAN CO      |                       | )               |              |
|                                    | SCALE, VERT. NONE | MONGAN CU                  | DRAWN I               | BY AJP          |              |
|                                    | DATE 03/01/2004   |                            |                       | BY JDJ          |              |