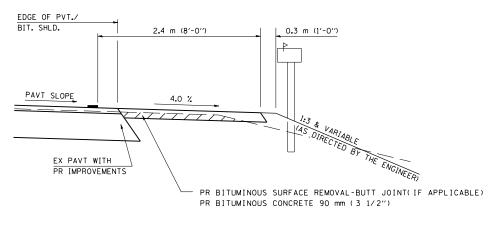

## **DETAILS OF MAILBOX TURNOUTS**

SECTION X-X THRU MAILBOX TURNOUT

ALSO APPLIES TO MAILBOX TURNOUTS COMBINED WITH
EX EARTH, AGGREGATE, OR BITUMINOUS PE & FE

( DETAIL APPLIES WHEN M.B. TURNOUT DOES NOT EXIST. IF EXISTING, TREAT SAME AS ENTRANCE.)