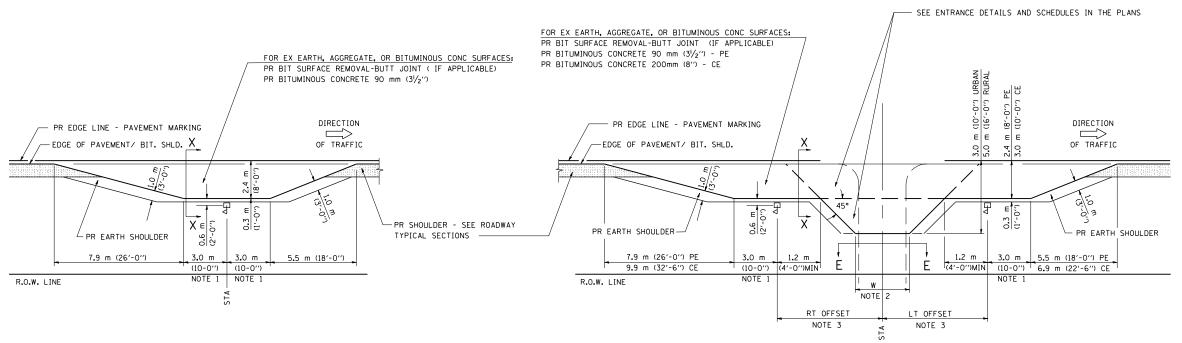

## **DETAILS OF MAILBOX TURNOUTS**

SECTION X-X THRU MAILBOX TURNOUT

ALSO APPLIES TO MAILBOX TURNOUTS COMBINED WITH
EX EARTH, AGGREGATE, OR BITUMINOUS PE & FE

( DETAIL APPLIES WHEN M.B. TURNOUT DOES NOT EXIST. IF EXISTING, TREAT SAME AS ENTRANCE.)

OTE 1 IF MORE THAN ONE MAILBOX IS PRESENT.
DIMENSION FROM CENTER OF END MAILBOX.

NOTE 2 FOR ENTRANCE LAYOUT DIMENSIONS AND SECTIONS A-A & E-E REFER TO THE SCHEDULES IN THE PLANS.

NOTE 3 BOTH LT OR RT OFFSETS FOR MAILBOX SHOWN
USE OFFSET DIMENSION PER SCHEDULE AND
REFER TO LAYOUT SHOWN ON THE PLAN.

ALL DIMENSIONS ARE IN MILLIMETERS ( INCHES ) UNLESS OTHERWISE SHOWN.

SHEET 2 OF 3

| ILLINOIS DEPARTMENT OF TRANSPORTATION |  |  |  |  |
|---------------------------------------|--|--|--|--|
| DISTRICT SIX                          |  |  |  |  |
|                                       |  |  |  |  |
|                                       |  |  |  |  |
| ENTRANCE, MAILBOX TURNOUT             |  |  |  |  |
| & SIDEROADS                           |  |  |  |  |
| W / O CONCRETE GUTTER                 |  |  |  |  |
|                                       |  |  |  |  |
| (PPP - PROJECTS)                      |  |  |  |  |
| SCALE: VERT. DRAWN BY CADD            |  |  |  |  |
| HORIZ.                                |  |  |  |  |
| 34                                    |  |  |  |  |