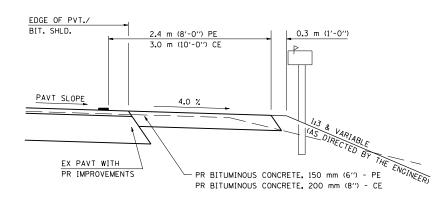

PLAN - COMBINED MAILBOX TURNOUT WITH TRAILING OR LEADING ENTRANCE

SECTION X-X THRU MAILBOX TURNOUT
COMBINED WITH EX BITUMINOUS CONC & PC CONC PE & CE

( DETAIL APPLIES WHEN M.B. TURNOUT DOES NOT EXIST. IF EXISTING, TREAT SAME AS ENTRANCE. )