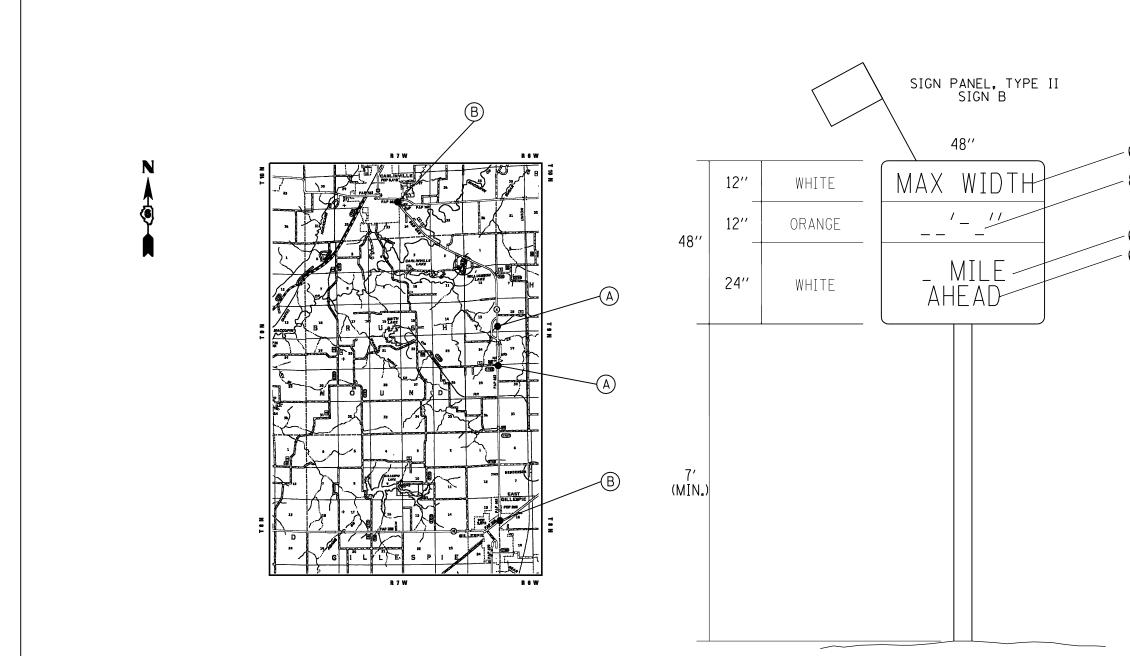

SIGN A - 2 SIGNS - (W12-2(O)-48) ARE TO BE PLACED AT EACH END OF THE PROJECT JUST BEFORE SIGNING FOR TC&P STANDARD 701321 SIGNING.

SIGN B - TO BE PLACED AT THE JUNCTIONS OF IL 4 AND IL 16 IN GILLESPIE AND IL 4 AND IL 108 IN CARLINVILLE.

THESE SIGNS SHALL BE INSTALLED WITH FLAGS AND WILL BE PAID FOR AS PER LUMP SUM.

SIGNS SHALL BE PROVIDED BY THE DISTRICT 6 SIGN SHOP.

|    |                        |                        |                  | CON                 | FRACT NO.       | 72993        |
|----|------------------------|------------------------|------------------|---------------------|-----------------|--------------|
|    |                        | F.A.P.<br>RTE.         | SECTION          | COUNTY              | TOTAL<br>SHEETS | SHEET<br>NO. |
|    |                        | 662<br>STA.            | •                | MACOUPIN<br>TO STA. | 66              | 25           |
|    |                        |                        | D DIST. NO. ILLI | NOIS FED. AID       | PROJECT         |              |
|    |                        |                        | • (V,T)B-2       |                     |                 |              |
|    |                        |                        |                  |                     |                 |              |
|    |                        |                        |                  |                     |                 |              |
|    |                        |                        |                  |                     |                 |              |
|    |                        |                        |                  |                     |                 |              |
| 6D |                        |                        |                  |                     |                 |              |
|    |                        |                        |                  |                     |                 |              |
| 3D |                        |                        | <                |                     |                 |              |
|    | /                      |                        | $\backslash$     |                     |                 |              |
|    |                        | /_ //                  |                  |                     |                 |              |
| 6D |                        | · ′ <i> ′ ′</i>        |                  |                     |                 |              |
| 6D |                        |                        | -                |                     |                 |              |
|    | $\backslash$           | <b>`</b>               |                  |                     |                 |              |
|    |                        | $\setminus$ /          | /                |                     |                 |              |
|    |                        | $\sim$                 |                  |                     |                 |              |
|    |                        | _                      |                  |                     |                 |              |
|    |                        | W12-2(0)-48<br>SIGN A  | 3                |                     |                 |              |
|    |                        | SIGN A                 |                  |                     |                 |              |
|    |                        |                        |                  |                     |                 |              |
|    |                        |                        |                  |                     |                 |              |
|    |                        |                        |                  |                     |                 |              |
|    |                        |                        |                  |                     |                 |              |
|    |                        |                        |                  |                     |                 |              |
|    |                        |                        |                  |                     |                 |              |
|    |                        |                        |                  |                     |                 |              |
|    |                        |                        |                  |                     |                 |              |
|    |                        |                        |                  |                     |                 |              |
|    |                        |                        |                  |                     |                 |              |
|    |                        |                        |                  |                     |                 |              |
|    |                        |                        |                  |                     |                 |              |
|    |                        |                        |                  |                     |                 |              |
|    |                        |                        |                  |                     |                 |              |
|    |                        |                        |                  |                     |                 |              |
|    |                        |                        |                  |                     |                 |              |
|    |                        |                        |                  |                     |                 |              |
|    |                        |                        |                  |                     |                 |              |
|    |                        |                        |                  |                     |                 |              |
|    |                        |                        |                  |                     |                 |              |
|    |                        |                        |                  |                     |                 |              |
|    |                        |                        |                  |                     |                 |              |
|    |                        |                        |                  |                     |                 |              |
|    |                        |                        |                  |                     |                 |              |
|    |                        |                        |                  |                     |                 |              |
|    |                        |                        |                  |                     |                 |              |
|    | REVISIONS<br>NAME DATE | ILLINOIS DEP           | ARTMENT OF       | TRANSPORT           | ATION           |              |
|    |                        | WIDTH RESTRICTION      |                  |                     |                 |              |
|    |                        | 1                      | SIGNA            |                     |                 |              |
|    |                        | -                      |                  |                     |                 |              |
|    |                        | VERT                   |                  |                     |                 |              |
|    |                        | SCALE: VERT.<br>HORIZ. |                  | DRAWN B             |                 |              |
|    |                        | DATE                   |                  | CHECKED             | 10              |              |