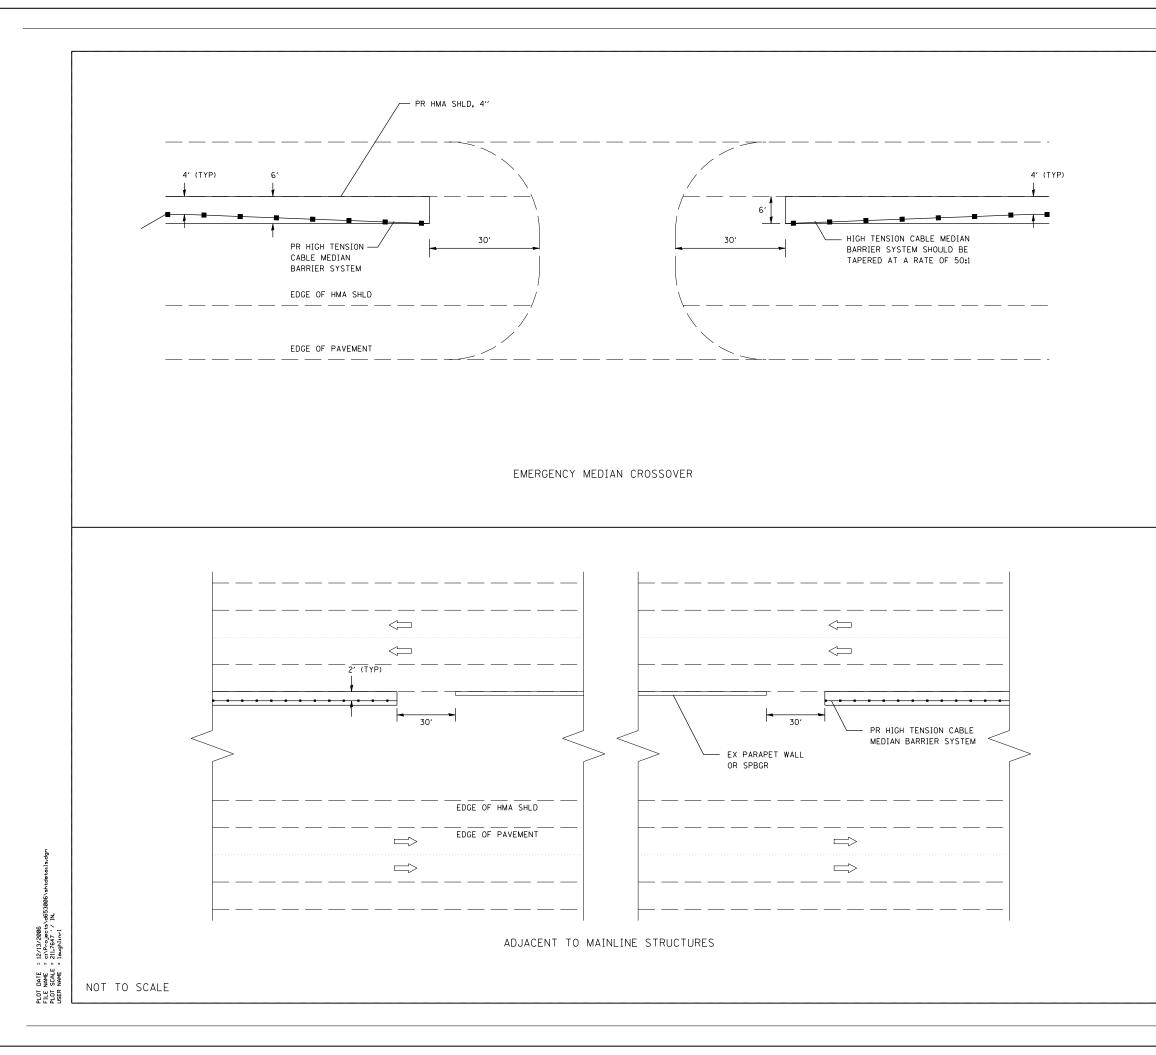

NOTES:

- 1. POSTS SHALL BE DRIVEN, IN ACCORDANCE WITH MANUFACTURER'S SPECIFICATIONS.
- 2. POST SPACING MAY BE ALTERED TO AVOID DRAINAGE STRUCTURES OR OTHER OBSTACLES.

NOT TO SCALE

| REVISIONS |      | ILLINOIS DEPARTMENT OF TRANSPORTATION |          |            |  |  |  |  |
|-----------|------|---------------------------------------|----------|------------|--|--|--|--|
| NAME      | DATE | ILLINGIS                              |          |            |  |  |  |  |
|           |      | DETAILS                               |          |            |  |  |  |  |
|           |      | DETAILS                               |          |            |  |  |  |  |
|           |      |                                       |          |            |  |  |  |  |
|           |      | FAI 55 (I-55)                         |          |            |  |  |  |  |
|           |      |                                       |          |            |  |  |  |  |
|           |      | SECTION D-6 CABLE MEDIAN BAR #2       |          |            |  |  |  |  |
|           |      | SANGAMON COUNTY                       |          |            |  |  |  |  |
|           |      | SANGAMON COUNTY                       |          |            |  |  |  |  |
|           |      | VERT.                                 |          |            |  |  |  |  |
|           |      | SCALE: HORIZ                          | DRAWN BY |            |  |  |  |  |
| }         |      |                                       |          |            |  |  |  |  |
|           |      | DATE                                  |          | CHECKED BY |  |  |  |  |