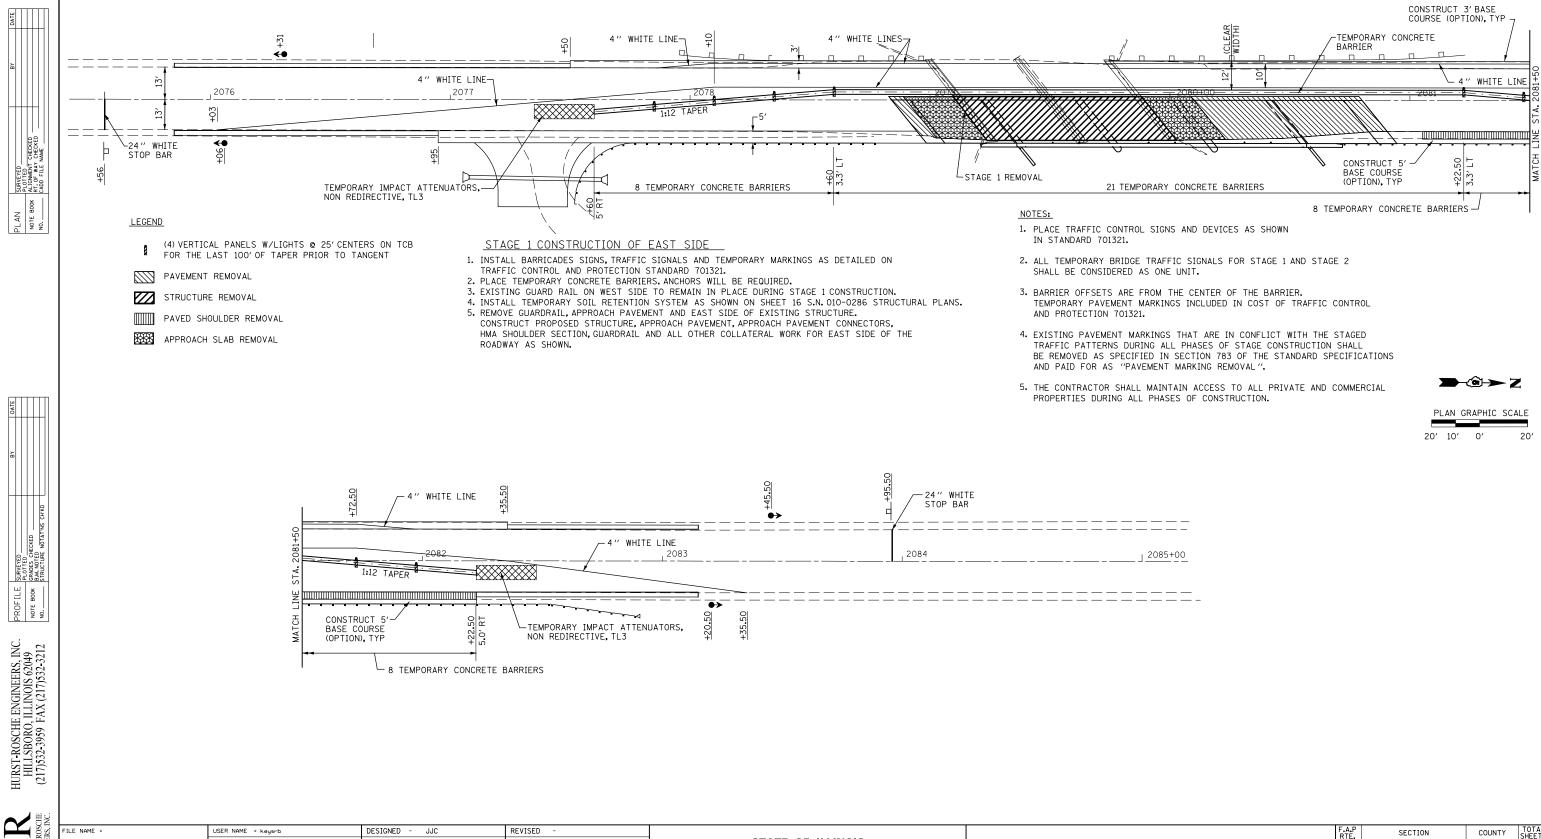

## PRIOR TO STAGE 1 CONSTRUCTION

1. PLACE PERIMETER EROSION BARRIER ON DISTURBED SLOPES AS SHOWN ON EROSION CONTROL PLANS. 2. INSTALL PROPOSED BASE COURSE (OPTION) AND PRE-STAGE 6" HMA SHOULDER ON THE WEST SIDE FROM

EDGE OF PAVEMENT TO EXISTING GUARDRAIL, USING TRAFFIC CONTROL STANDARD 701201.

| V 52   |                    |                                                            |         |            |         |           |                              |                           |                        |              |                |                |                         |             |             |
|--------|--------------------|------------------------------------------------------------|---------|------------|---------|-----------|------------------------------|---------------------------|------------------------|--------------|----------------|----------------|-------------------------|-------------|-------------|
| Ľq S̃∑ | FILE NAME =        | USER NAME = keysrb                                         | D       | DESIGNED - | JJC     | REVISED - |                              |                           |                        |              |                | F.A.P<br>BTE   | SECTION                 | COUNTY      | TOTAL SHEET |
|        | c:\pw_work\pwidot\ | :\pw_work\pwidot\keysrb\d0101443\D570582-sht-staging_1.dgn |         | DRAWN -    | TWC     | REVISED - | STATE OF ILLINOIS            | STAGE 1 CONSTRUCTION PLAN |                        |              |                | 808            | 94BR-1                  | CHAMPAIGN   | 50 11       |
|        |                    | PLOT SCALE = 40.0000                                       | / in. C | CHECKED -  | MAR     | REVISED - | DEPARTMENT OF TRANSPORTATION |                           |                        |              |                |                | CONTRACT                | T NO. 70582 |             |
| ΞΞ     |                    | PLOT DATE = 6/2/2011                                       | D       | DATE -     | 5-13-11 | REVISED - |                              | SCALE: 1"=20'             | SHEET NO.1 OF 2 SHEETS | STA. 2077+00 | T0 STA.2083+00 | FED. ROAD DIST | . NO. 5 ILLINOIS FED. A |             |             |