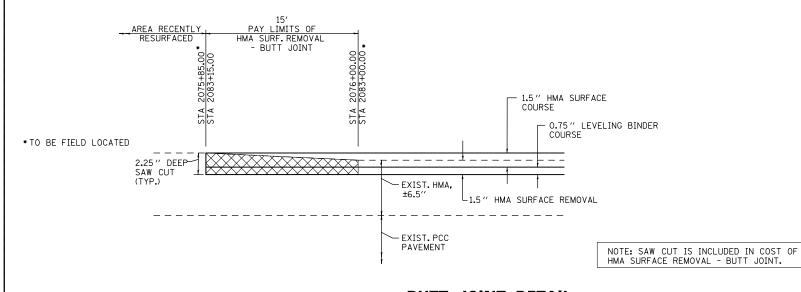

# **BUTT JOINT DETAIL**

F.A.P. 808 (IL RTE 130) STA. 2075+85.00 TO STA. 2076+00.00 STA. 2083+00.00 TO STA. 2083+15.00