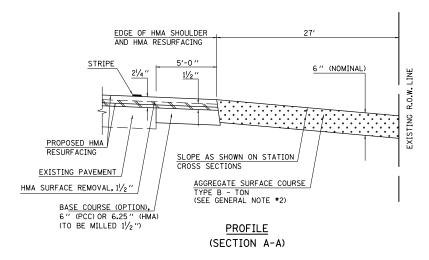

### TYPICAL DETAIL OF RURAL FIELD ENTRANCES

(ADJACENT TO IL RTE. 130) STA. 2077+34

## GENERAL NOTES

- 1) THE EXISTING SURFACE SHALL BE PREPARED IN ACCORDANCE WITH SECTION 402 OF THE STANDARD SPECIFICATIONS.
- 2) EARTH EXCAVATION REQUIRED FOR THE CONSTRUCTION OF THE AGGREGATE SURFACE COURSE SHALL BE INCLUDED IN THE COST OF AGGREGATE SURFACE COURSE, TYPE B.
- 3) THE ENTRANCE SHOULDER WIDTH SHALL BE 2 FT.
  THE ENTRANCE SHOULDER SLOPE SHALL BE 4%.
  THE ENTRANCE SIDESLOPES SHALL BE 1:4 (FT).
- 4) EXISTING FIELD ENTRANCES OF AGGREGATE OR EARTH WITH NO HMA APRON SHALL NOT RECEIVE A NEW HMA APRON WITHOUT PROPER APPROVAL THROUGH THE BUREAU OF OPERATIONS "POLICY ON PERMITS FOR ACCESS DRIVEWAYS TO STATE HIGHWAYS".
- 5) TO ASSURE APPROPRIATE ACCESS POLICIES ARE FOLLOWED, ALL NEW ACCESS SHALL BE APPLIED FOR THROUGH THE BUREAU OF OPERATIONS PERMIT APPLICATION PROCESS. PLAN PREPARATION MEMORANDUMS 40-09 AND 40-11 ALONG WITH DISTRICT CONSTRUCTION MEMORANDUM 03/14 DISCUSS THIS PROCEDURE.