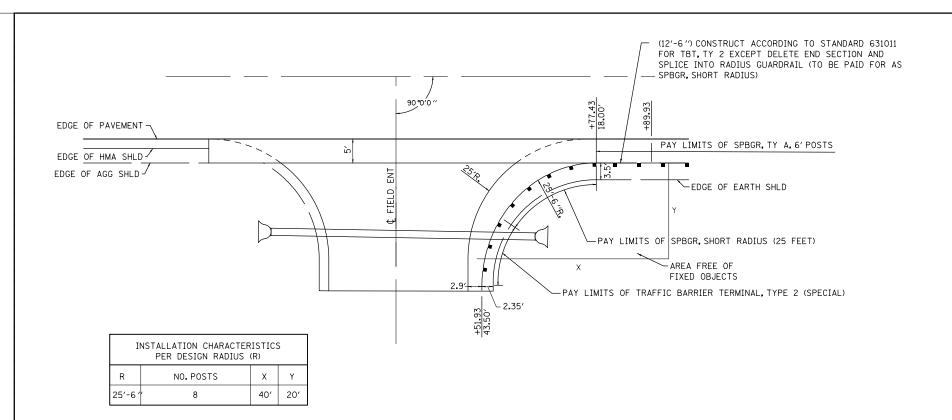

# STEEL PLATE BEAM GUARDRAIL, SHORT RADIUS

### TYPICAL DETAIL OF RURAL FIELD ENTRANCES

(ADJACENT TO IL RTE. 130) STA. 2077+34

#### <u>PLAN</u>

## GENERAL NOTES

- 1) THE EXISTING SURFACE SHALL BE PREPARED IN ACCORDANCE WITH SECTION 402 OF THE STANDARD SPECIFICATIONS.
- 2) EARTH EXCAVATION REQUIRED FOR THE CONSTRUCTION OF THE AGGREGATE SURFACE COURSE SHALL BE INCLUDED IN THE COST OF AGGREGATE SURFACE COURSE, TYPE B.
- 3) THE ENTRANCE SHOULDER WIDTH SHALL BE 2 FT.
  THE ENTRANCE SHOULDER SLOPE SHALL BE 4%.
  THE ENTRANCE SIDESLOPES SHALL BE 1:4 (FT).
- 4) EXISTING FIELD ENTRANCES OF AGGREGATE OR EARTH WITH NO HMA APRON SHALL NOT RECEIVE A NEW HMA APRON WITHOUT PROPER APPROVAL THROUGH THE BUREAU OF OPERATIONS "POLICY ON PERMITS FOR ACCESS DRIVEWAYS TO STATE HIGHWAYS".
- 5) TO ASSURE APPROPRIATE ACCESS POLICIES ARE FOLLOWED, ALL NEW ACCESS SHALL BE APPLIED FOR THROUGH THE BUREAU OF OPERATIONS PERMIT APPLICATION PROCESS. PLAN PREPARATION MEMORANDUMS 40-09 AND 40-11 ALONG WITH DISTRICT CONSTRUCTION MEMORANDUM 03/14 DISCUSS THIS PROCEDURE.