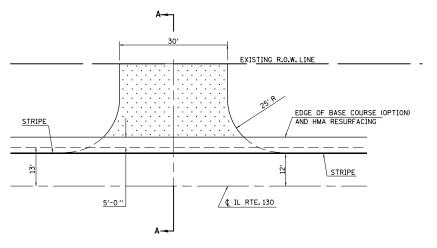

### TYPICAL DETAIL OF RURAL FIELD ENTRANCES

(ADJACENT TO IL RTE. 130) STA. 2077+34

## GENERAL NOTES

- 1) THE EXISTING SURFACE SHALL BE PREPARED IN ACCORDANCE WITH SECTION 402 OF THE STANDARD SPECIFICATIONS.
- 2) EARTH EXCAVATION REQUIRED FOR THE CONSTRUCTION OF THE AGGREGATE SURFACE COURSE SHALL BE INCLUDED IN THE COST OF AGGREGATE SURFACE COURSE, TYPE B.
- 3) THE ENTRANCE SHOULDER WIDTH SHALL BE 2 FT.
  THE ENTRANCE SHOULDER SLOPE SHALL BE 4%.
  THE ENTRANCE SIDESLOPES SHALL BE 1:4 (FT).
- 4) EXISTING FIELD ENTRANCES OF AGGREGATE OR EARTH WITH NO HMA APRON SHALL NOT RECEIVE A NEW HMA APRON WITHOUT PROPER APPROVAL THROUGH THE BUREAU OF OPERATIONS "POLICY ON PERMITS FOR ACCESS DRIVEWAYS TO STATE HIGHWAYS".
- 5) TO ASSURE APPROPRIATE ACCESS POLICIES ARE FOLLOWED, ALL NEW ACCESS SHALL BE APPLIED FOR THROUGH THE BUREAU OF OPERATIONS PERMIT APPLICATION PROCESS. PLAN PREPARATION MEMORANDUMS 40-09 AND 40-11 ALONG WITH DISTRICT CONSTRUCTION MEMORANDUM 03/14 DISCUSS THIS PROCEDURE.