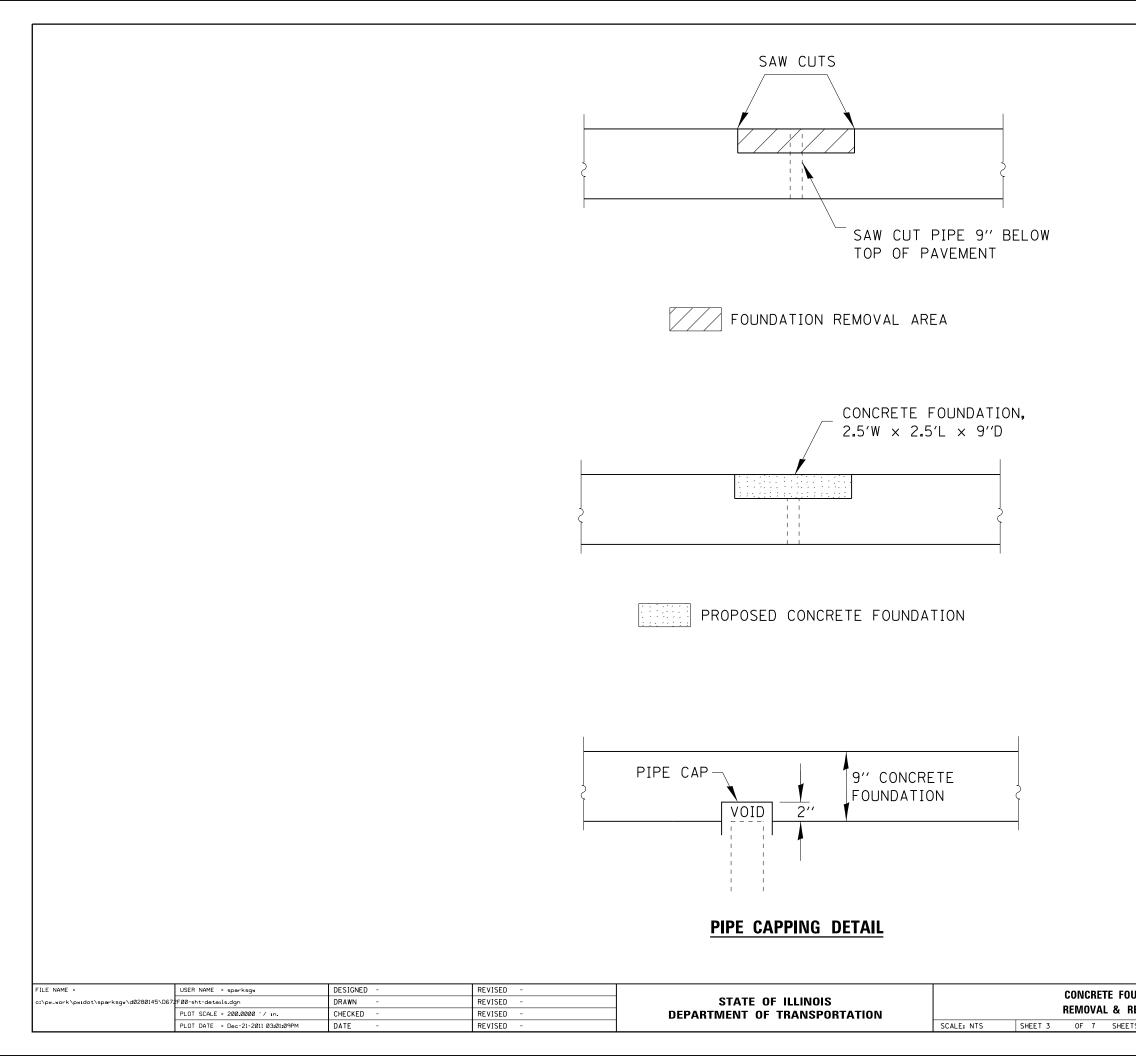

## NOTES

COST OF FILLING PIPE WITH CLSM INCLUDED IN COST OF CONCRETE FOUNDATION (SPECIAL)

SAW CUTS REQUIRED FOR FOUNDATION REMOVAL INCLUDED IN COST OF CONCRETE FOUNDATION (SPECIAL)

SAW CUTS REQUIRED FOR PIPE REMOVAL INCLUDED IN COST OF CONCRETE FOUNDATION (SPECIAL)

PIPE SHALL BE CAPPED WITH PVC OR OTHER MATERIAL APPROVED BY THE ENGINEER TO ACCOMODATE FUTURE SETTLEMENT. COST INCLUDED IN CONCRETE FOUNDATION (SPECIAL)

| UNDATIONS   |      | F.A.P.<br>RTE. | SECTION | COUNTY                    | TOTAL<br>SHEETS | SHEET<br>NO. |      |
|-------------|------|----------------|---------|---------------------------|-----------------|--------------|------|
| REPLACEMENT |      |                | 610     | (G)I-4                    | SANGAMON        | 24           | 13   |
|             |      |                |         |                           | CONTRACT        | NO. 7        | 2F00 |
| TS          | STA. | TO STA.        |         | ILLINOIS FED. AID PROJECT |                 |              |      |