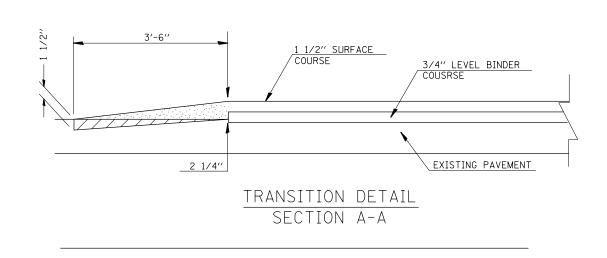

NOTE:
WHERE THE HMA TRANSITION IS MATCHING
INTO AN EXISTING HMA SIDE ROAD
SURFACE, A MILLED BUTT JOINT SHALL
BE CONSTRUCTED WITHIN THE LIMITS
OF THE TOTAL TRANSITION LENGTH
ON THE LOCAL ROUTE.

| FILE NAME =                              | USER NAME = millerraj        | DESIGNED - | REVISED - |                              |                                         |  |  |  |         |                                                   | F.A.P<br>RTF | SECTION | COUNTY | TOTAL<br>SHEETS | SHEET |
|------------------------------------------|------------------------------|------------|-----------|------------------------------|-----------------------------------------|--|--|--|---------|---------------------------------------------------|--------------|---------|--------|-----------------|-------|
| c:\pw_work\pwidot\millerraj\d0203339\d87 | 6e28-sht-plan.dgn            | DRAWN -    | REVISED - | STATE OF ILLINOIS            | SCALE: SHEET NO. OF SHEETS STA. TO STA. |  |  |  | 312     | 64-1RS-4                                          | ST. CLAIR    |         | 23     |                 |       |
|                                          | PLOT SCALE = 100.0000 '/ in. | CHECKED -  | REVISED - | DEPARTMENT OF TRANSPORTATION |                                         |  |  |  | ,       |                                                   | CONTRAC      | ST NO.  | 76E28  |                 |       |
|                                          | PLOT DATE = 12/16/2011       | DATE -     | REVISED - |                              |                                         |  |  |  | TO STA. | FED. ROAD DIST. NO.   ILLINOIS   FED. AID PROJECT |              |         |        |                 |       |