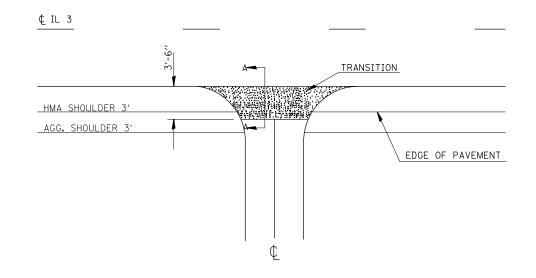

SIDEROAD DETAIL

FUTURA PLAZA

STA. 232+26.00

| *EOP<br>ELEVATION<br>CHANGE                         | **TOTAL<br>TRANSITION<br>LENGTH                     |
|-----------------------------------------------------|-----------------------------------------------------|
| 3/4" 1" 1-1/2" 2" 2-1/2" 3" 3-1/2" 4-1/2" 5" 5-1/2" | 3/4" 1" 1-1/2" 2" 2-1/2" 3" 3-1/2" 4-1/2" 5" 5-1/2" |
| 6′′                                                 | 6′′                                                 |
|                                                     |                                                     |