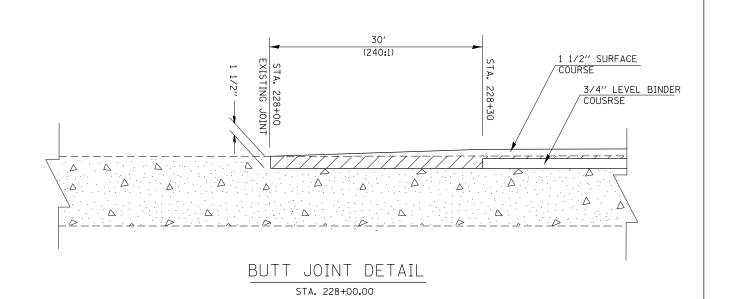

NOTE:
WHERE THE HMA TRANSITION IS MATCHING
INTO AN EXISTING HMA SIDE ROAD
SURFACE, A MILLED BUTT JOINT SHALL
BE CONSTRUCTED WITHIN THE LIMITS
OF THE TOTAL TRANSITION LENGTH
ON THE LOCAL ROUTE.

| FILE NAME =                              | USER NAME = millerraj        | DESIGNED - | REVISED - |                              |                                         |  |  |  |         |                                                   | F.A.P<br>RTF | SECTION | COUNTY | TOTAL<br>SHEETS | SHEET |
|------------------------------------------|------------------------------|------------|-----------|------------------------------|-----------------------------------------|--|--|--|---------|---------------------------------------------------|--------------|---------|--------|-----------------|-------|
| c:\pw_work\pwidot\millerraj\d0203339\d87 | 6e28-sht-plan.dgn            | DRAWN -    | REVISED - | STATE OF ILLINOIS            | SCALE: SHEET NO. OF SHEETS STA. TO STA. |  |  |  | 312     | 64-1RS-4                                          | ST. CLAIR    |         | 23     |                 |       |
|                                          | PLOT SCALE = 100.0000 '/ in. | CHECKED -  | REVISED - | DEPARTMENT OF TRANSPORTATION |                                         |  |  |  | ,       |                                                   | CONTRAC      | ST NO.  | 76E28  |                 |       |
|                                          | PLOT DATE = 12/16/2011       | DATE -     | REVISED - |                              |                                         |  |  |  | TO STA. | FED. ROAD DIST. NO.   ILLINOIS   FED. AID PROJECT |              |         |        |                 |       |