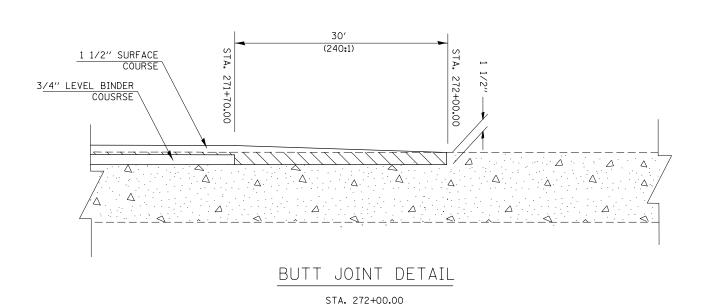

NOTE:
WHERE THE HMA TRANSITION IS MATCHING
INTO AN EXISTING HMA SIDE ROAD
SURFACE, A MILLED BUTT JOINT SHALL
BE CONSTRUCTED WITHIN THE LIMITS
OF THE TOTAL TRANSITION LENGTH
ON THE LOCAL ROUTE.

| FILE NAME =                              | USER NAME = millerraj        | DESIGNED - | REVISED - |                              |                                         |  |  |  |         |                                                   | F.A.P<br>RTF | SECTION | COUNTY | TOTAL<br>SHEETS | SHEET |
|------------------------------------------|------------------------------|------------|-----------|------------------------------|-----------------------------------------|--|--|--|---------|---------------------------------------------------|--------------|---------|--------|-----------------|-------|
| c:\pw_work\pwidot\millerraj\d0203339\d87 | 6e28-sht-plan.dgn            | DRAWN -    | REVISED - | STATE OF ILLINOIS            | SCALE: SHEET NO. OF SHEETS STA. TO STA. |  |  |  | 312     | 64-1RS-4                                          | ST. CLAIR    |         | 23     |                 |       |
|                                          | PLOT SCALE = 100.0000 '/ in. | CHECKED -  | REVISED - | DEPARTMENT OF TRANSPORTATION |                                         |  |  |  | ,       |                                                   | CONTRAC      | ST NO.  | 76E28  |                 |       |
|                                          | PLOT DATE = 12/16/2011       | DATE -     | REVISED - |                              |                                         |  |  |  | TO STA. | FED. ROAD DIST. NO.   ILLINOIS   FED. AID PROJECT |              |         |        |                 |       |