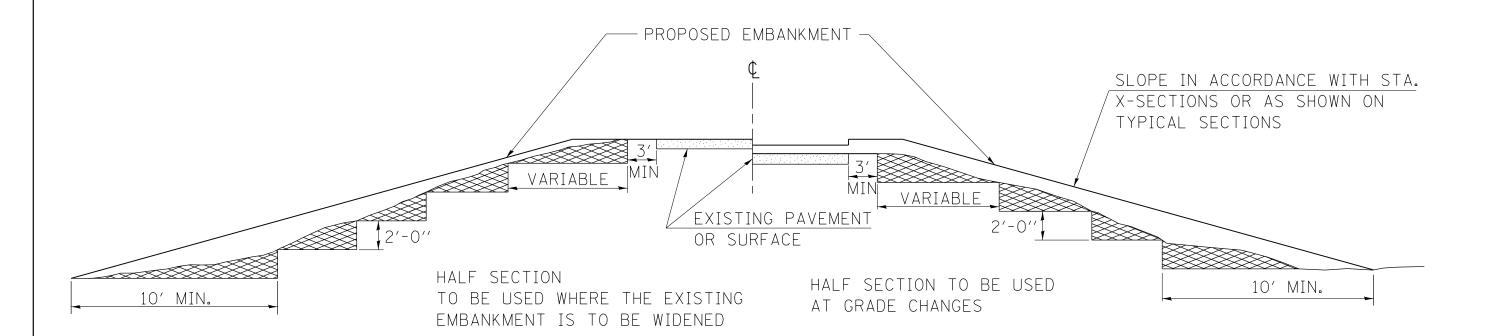

## TYPICAL CROSS SECTION SHOWING STEP CONSTRUCTION ON EXISTING FILL

MATERIAL TO BE REMOVED AND REPLACED IN THE EMBANKMENT IN ACCORDANCE WITH ART. 205.04 OF THE STANDARD SPECIFICATION. COST TO BE INCLUDED IN THE VARIOUS ITEMS OF EXCAVATION AND NO ADDITIONAL COMPENSATION WILL BE ALLOWED BECAUSE OF THIS WORK.