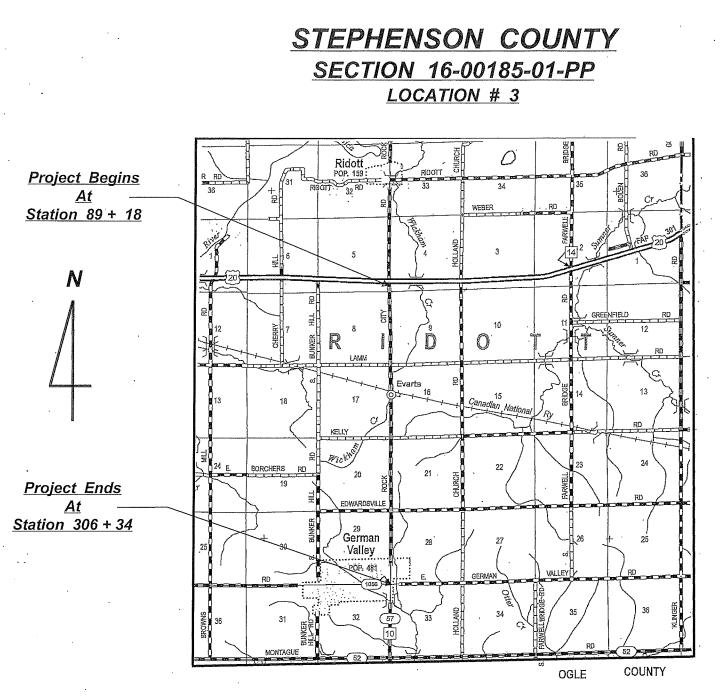

Verster abechlyon A.E.

By: Ted B. Walschleger, P.E. Engineer of Project Management

LOCATION MAP

9

## Rock City Road

FAS 57 CH 10 - U.S. 20 To German Valley Road Functional Classification Major Collector Current ADT: 900 (2018) Gross Length of Project 21,716 Ft. (4.11 Mi.) Net Length of Project 21,716 Ft. (4.11 Mi.) Clear opening at railroad overpass 15.4' wide x 14.2' high