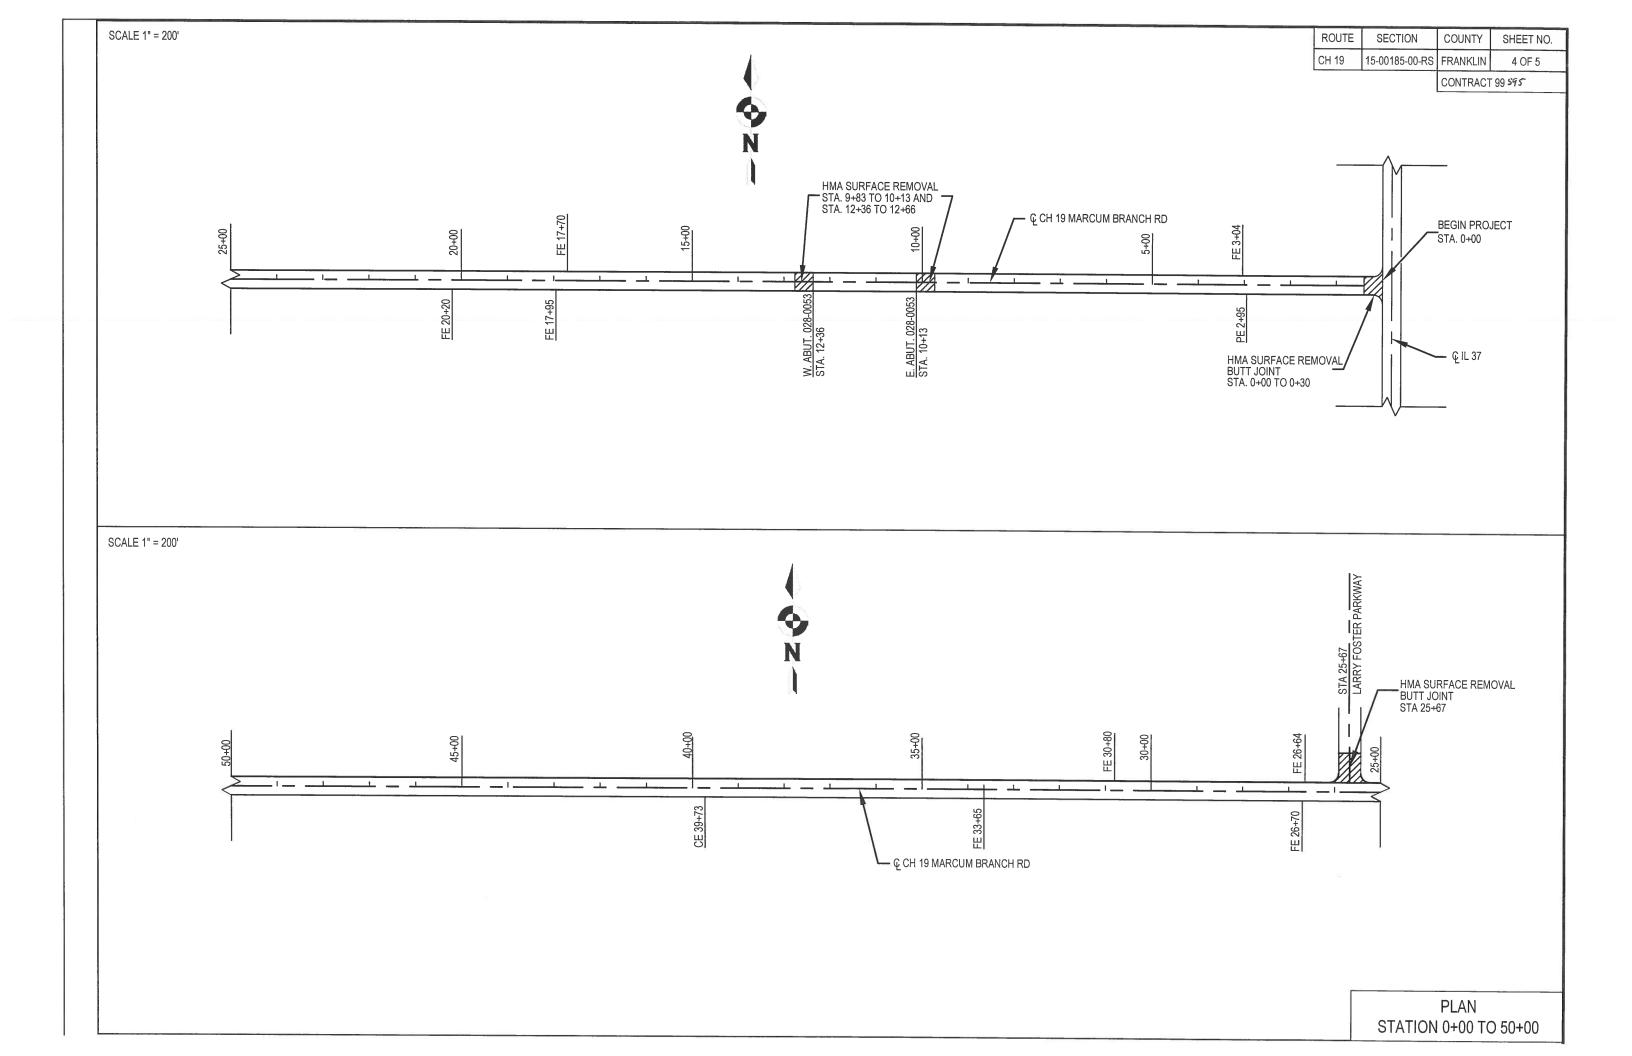

| MILLING SCHEDULE    |            |              |  |  |
|---------------------|------------|--------------|--|--|
| LOCATION            | TYPE       | COLD MILLING |  |  |
| STA. 0+00 TO 0+30   | BUTT JOINT | 183 SQ YD    |  |  |
| STA. 9+83 TO 10+13  | BUTT JOINT | 67 SQ YD     |  |  |
| STA. 12+36 TO 12+66 | BUTT JOINT | 67 SQ YD     |  |  |
| STA. 25+67 RT       | BUTT JOINT | 583 SQ YD    |  |  |
| TOTAL               |            | 900 SQ YD    |  |  |