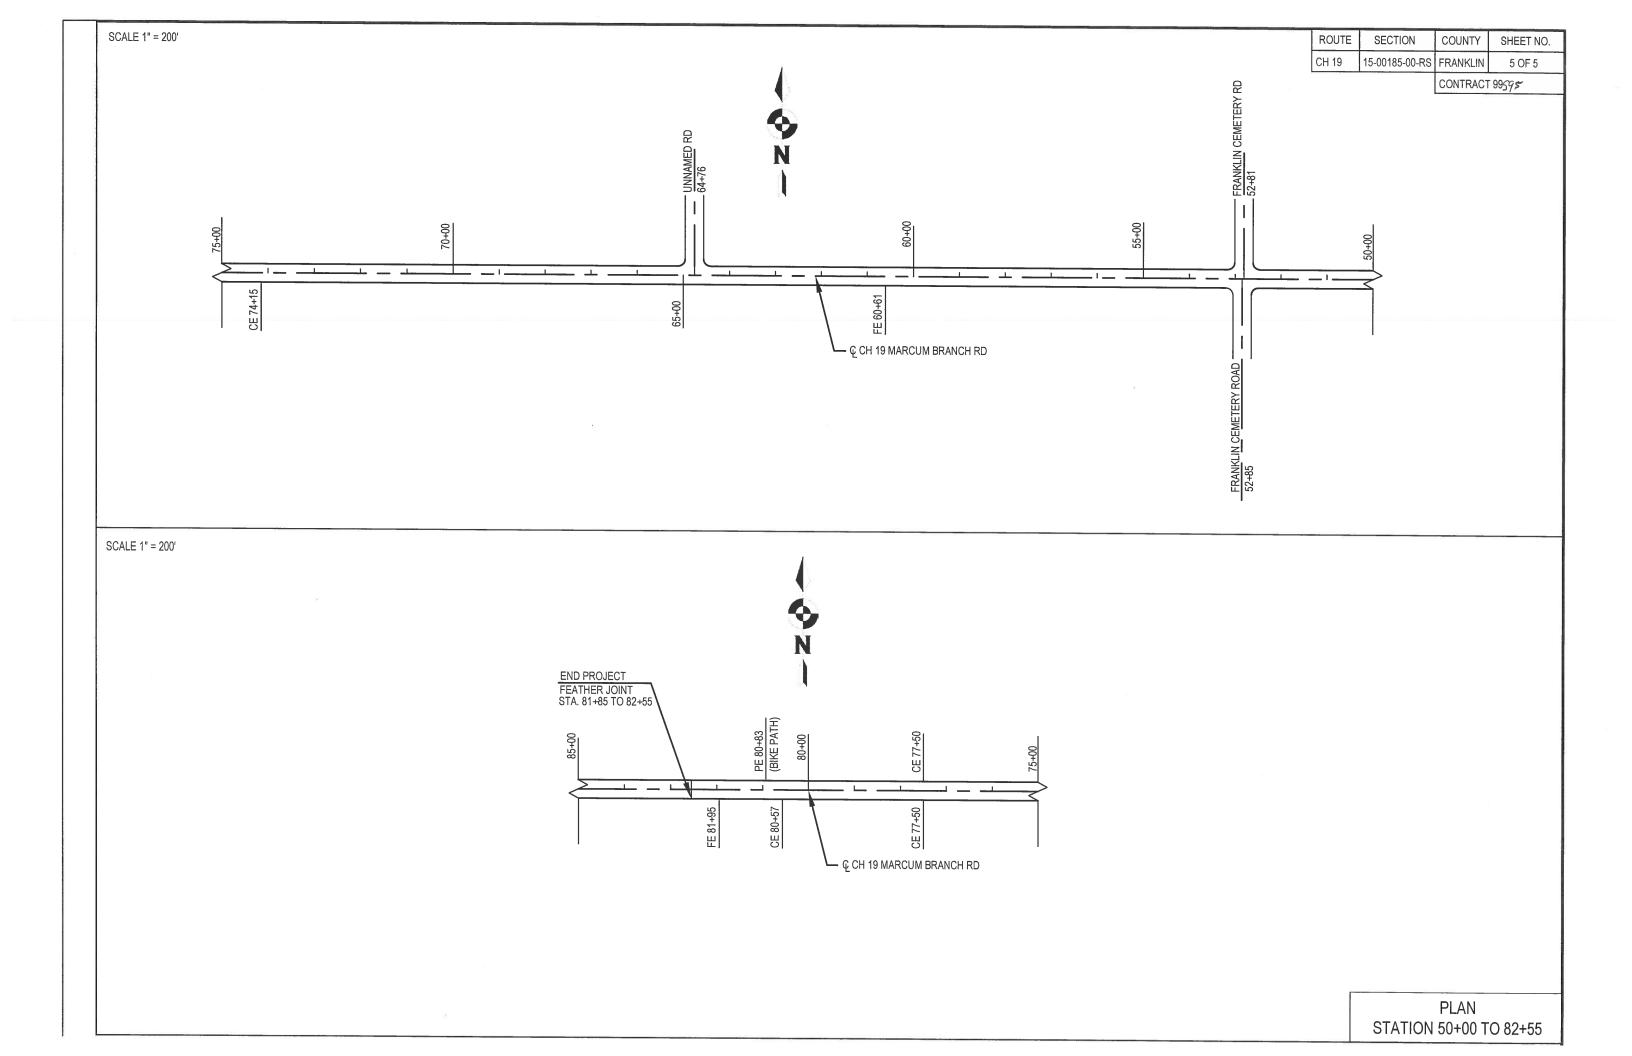

| SIDEROAD ENTRANCE QUANTITIES |                                                         |  |
|------------------------------|---------------------------------------------------------|--|
| LOCATION                     | HOT MIX ASPHALT SURFACE<br>COURSE, MIX "C", N70,<br>TON |  |
| STA 25+67 RT                 | 49.0                                                    |  |
| STA 52+81 RT                 | 5.7                                                     |  |
| STA 52+85 LT                 | 6.3                                                     |  |
| STA 64+76 RT                 | 9.5                                                     |  |
| TOTAL = 4 SIDEROADS          | 70.5                                                    |  |