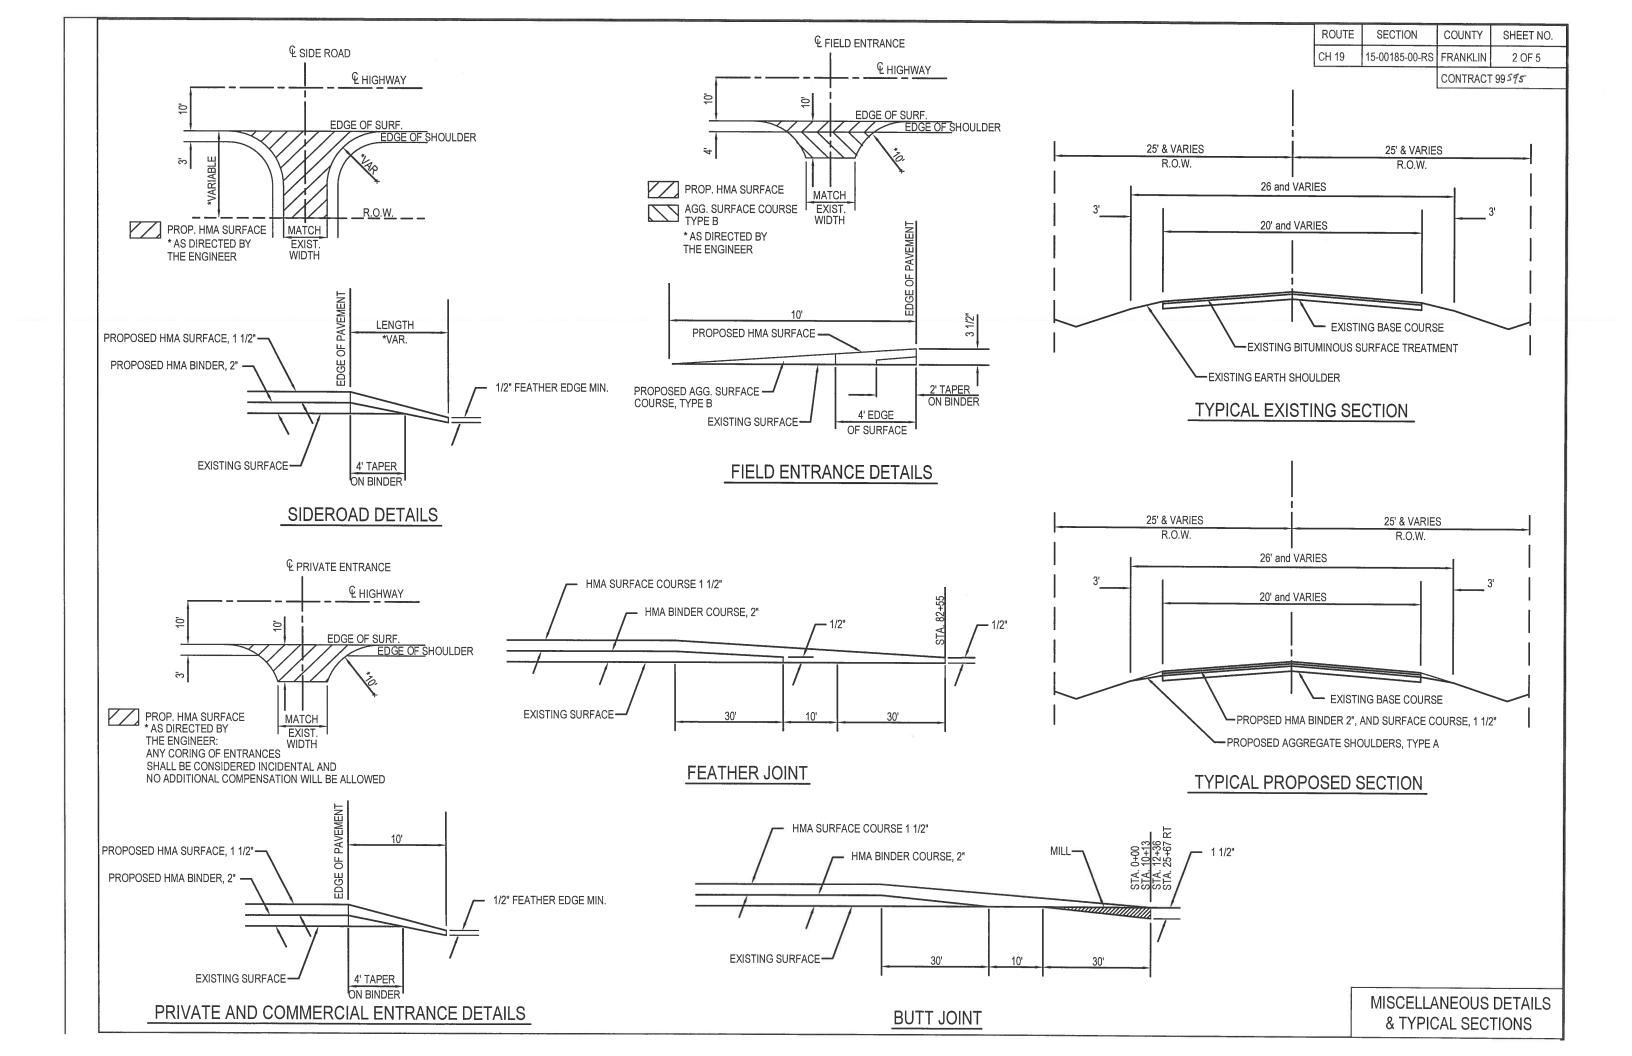

| ROUTE | SECTION        | COUNTY   | SHEET NO. |
|-------|----------------|----------|-----------|
| CH 19 | 15-00185-00-RS | FRANKLIN | 3 OF 5    |
|       | CONTRACT 99595 |          | 99595     |

| _              |                       | SCHE               | DULE OF PAVEME | NT MARKING LIN               | E, 4"              |               |                         |
|----------------|-----------------------|--------------------|----------------|------------------------------|--------------------|---------------|-------------------------|
| WESTBOUND LANE |                       | EASTBOUND LANE     |                |                              |                    |               |                         |
| STATION        | NO PASSING<br>(YELLOW | PASSING<br>(YELLOW | STATION