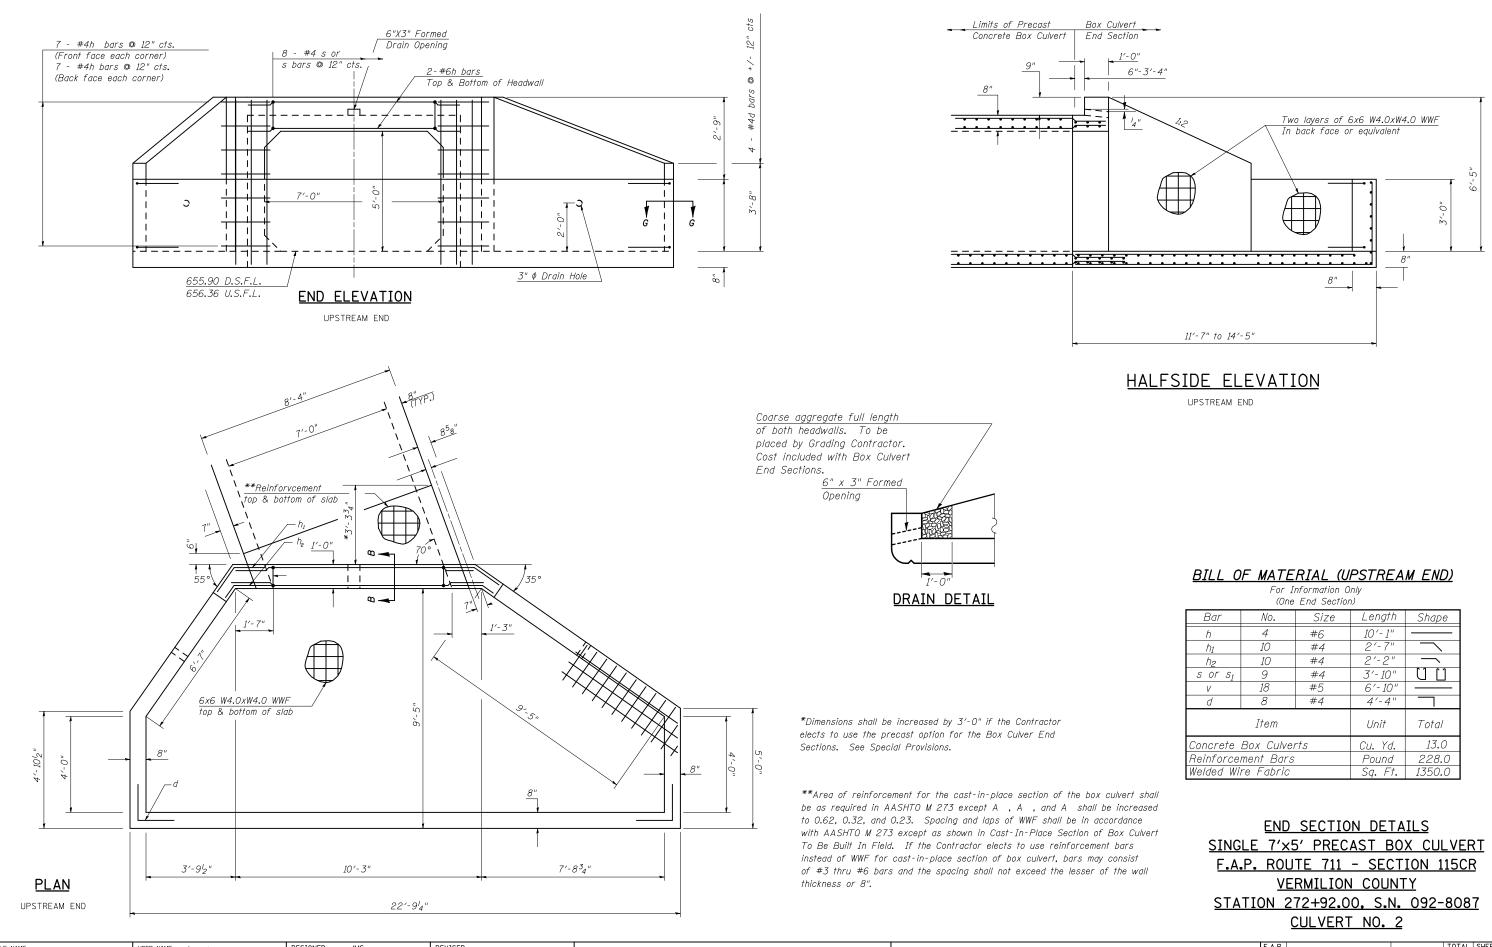

| FILE NAME =                              | USER NAME = shererjm        | DESIGNED - JMS | REVISED - |                              |                              | BOX CULVERT END SE      | CTION DETA | IIS     | F.A.P.<br>RTF. | SECTION            | COUNTY TOTAL SHEET |
|------------------------------------------|-----------------------------|----------------|-----------|------------------------------|------------------------------|-------------------------|------------|---------|----------------|--------------------|--------------------|
| c:\pw_work\pwidot\shererjm\d0189007\D570 | 617-sht-Details.dgn         | DRAWN - JMS    | REVISED - | STATE OF ILLINOIS            | CULVERT NO. 2 (UPSTREAM END) |                         |            | 711     | 115CR          | VERMILION 39 25    |                    |
|                                          | PLOT SCALE = 40.0000 '/ IN. | CHECKED -      | REVISED - | DEPARTMENT OF TRANSPORTATION |                              |                         |            |         |                | CONTRACT NO. 70617 |                    |
|                                          | PLOT DATE = 11/16/2010      | DATE - 031210  | REVISED - |                              | SCALE: N/A                   | SHEET NO. 7 OF 9 SHEETS | STA.       | TO STA. |                | ILLINOIS FED       | AID PROJECT        |

| Bar                 | No.        | Size    | Length | Shape |  |  |  |  |  |
|---------------------|------------|---------|--------|-------|--|--|--|--|--|
| h                   | 4          | #6      | 10'-1" |       |  |  |  |  |  |
| h1                  | 10         | #4      | 2'-7"  |       |  |  |  |  |  |
| h2                  | 10         | #4      | 2'-2"  |       |  |  |  |  |  |
| s or s <sub>1</sub> | 9          | #4      | 3′-10″ |       |  |  |  |  |  |
| V                   | 18         | #5      | 6′-10″ |       |  |  |  |  |  |
| d                   | 8          | #4      | 4'-4"  | Γ     |  |  |  |  |  |
|                     | Item       | Unit    | Total  |       |  |  |  |  |  |
| Concrete            | Box Culvei | Cu. Yd. | 13.0   |       |  |  |  |  |  |
| Reinforce           | ment Bars  | Pound   | 228.0  |       |  |  |  |  |  |
| Welded Wi           | re Fabric  | Sq. Ft. | 1350.0 |       |  |  |  |  |  |