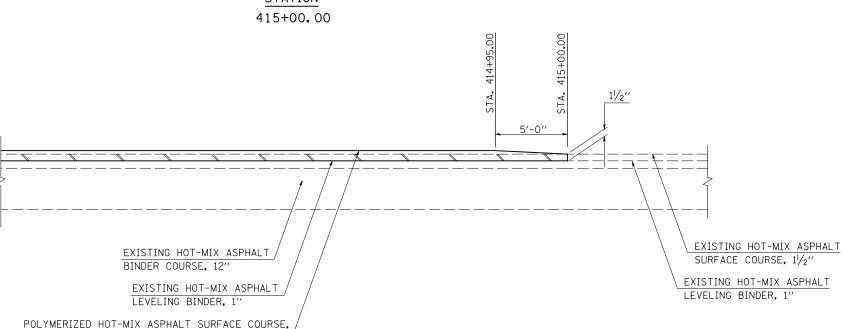

## DETAIL FOR MILLING /PAVING TRANSITION AT END OF PROJECT

STATION

MIX "D", N70 (196 LBS/SQ YD)

## NOTE:

THE VARIOUS PAY ITEMS REPRESENT THE BEST INFORMATION AVAILABLE FOR COMPLETION OF THE DESIGN PLANS PRIOR TO LETTING. VARIATIONS IN LOCATIONS AND LENGTHS MAY OCCUR. ALL MEASUREMENTS SHALL BE FIELD VERIFIED BY THE ENGINEER PRIOR TO CONSTRUCTION.