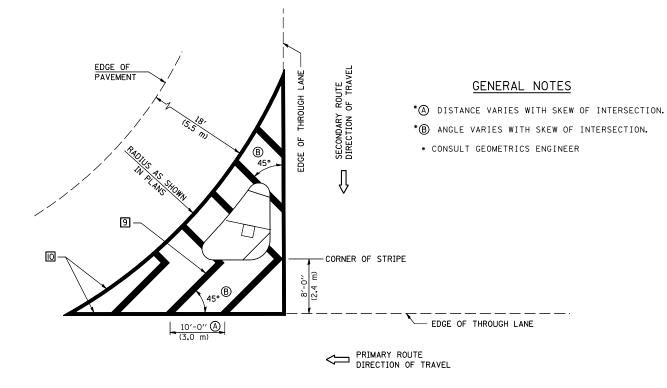

## GENERAL NOTES

- 1. WHEN MEDIANS ARE PRESENT, PAVEMENT MARKINGS ARE TO BE PLACED ADJACENT TO MEDIANS.
- SOME OF THE INFORMATION INCLUDED WITH THIS DETAIL MAY NOT BE APPLICABLE TO THIS IMPROVEMENT.
- PAVEMENT MARKINGS ARE TO BE EXTENDED THROUGH OMISSIONS WHEN APPLICABLE.
- 4. A STRIPING KEY IS AVAILABLE ELSEWHERE AND SHALL BE SHOWN WHERE THE QUANTITIES ARE LISTED.
- 5. FINAL PAVEMENT MARKINGS SHALL BE IN PLACE PRIOR TO PLACING ANY RAISED REFLECTIVE PAVEMENT MARKERS.
- 6. THE FOLLOWING CRITERIA SHALL BE USED FOR SELECTING THE DIAGONAL PAVEMENT MARKING SPACING, <30 MPH USE 15' (<50 km/h USE 4.5 m) 30-45 MPH USE 20' (50-75 km/h USE 6.0 m) >45 MPH USE 30' (>75 km/h USE 9.0 m)