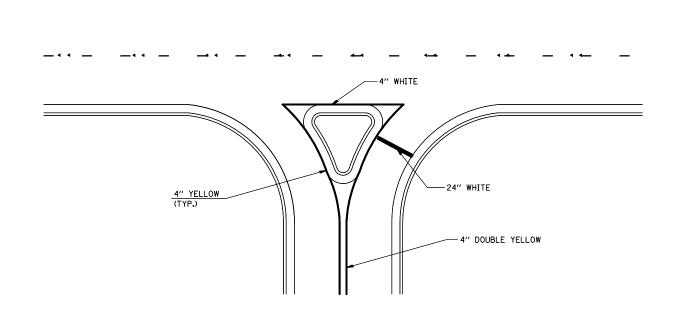

RIGHT IN - RIGHT OUT ACCESS

<u>ISLAND</u>

Note: All dimensions are in INCHES (millimeters) unless otherwise shown.

|                                          |                             |            |                         |                              |                              |                                      |                | DISTRICT 5 DETAIL NO. 7800AAAA |             |                           |  |
|------------------------------------------|-----------------------------|------------|-------------------------|------------------------------|------------------------------|--------------------------------------|----------------|--------------------------------|-------------|---------------------------|--|
| FILE NAME =                              | USER NAME = bucklesjj       | DESIGNED - | REVISED - 11/06         |                              | PAVEMENT MARKING AND MARKERS |                                      | F.A.P.         | SECTION                        | COUNTY      | TOTAL SHEET<br>SHEETS NO. |  |
| c:\pw_work\pwidot\bucklesjj\d0210336\D57 | 0708-sht-details.dgn        | DRAWN -    | REVISED - 09/2009 - KJT | STATE OF ILLINOIS            |                              | (RURAL & URBAN APPLICATIONS)         | 804            | (23,24,25)RS-5                 | CHAMPAIGN   | 61 59                     |  |
|                                          | PLOT SCALE = 40.0000 '/ IN. | CHECKED -  | REVISED -               | DEPARTMENT OF TRANSPORTATION | (NUNAL & UNDAN AFFLICATIONS) |                                      |                |                                | CONTRACT    | NO. 70708                 |  |
|                                          | PLOT DATE = 12/16/2010      | DATE -     | REVISED -               |                              | SCALE:                       | SHEET NO. 3 OF 4 SHEETS STA. TO STA. | FED. ROAD DIST | NO. ILLINOIS FED.              | AID PROJECT |                           |  |