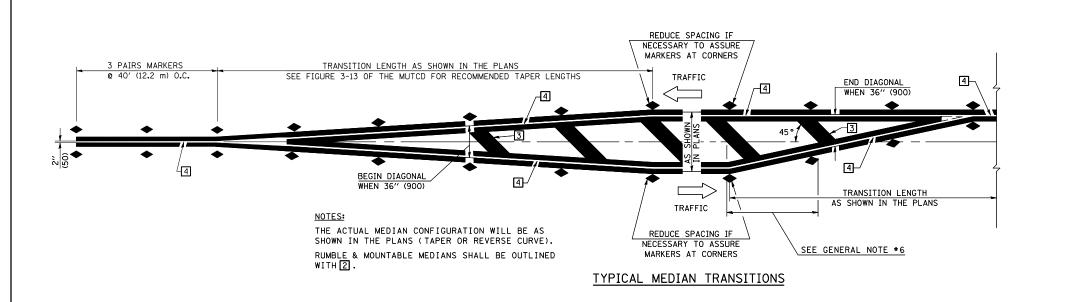

## GENERAL NOTES

- 1. WHEN MEDIANS ARE PRESENT, PAVEMENT MARKINGS ARE TO BE PLACED ADJACENT TO MEDIANS.
- SOME OF THE INFORMATION INCLUDED WITH THIS DETAIL MAY NOT BE APPLICABLE TO THIS IMPROVEMENT.
- PAVEMENT MARKINGS ARE TO BE EXTENDED THROUGH OMISSIONS WHEN APPLICABLE.
- 4. A STRIPING KEY IS AVAILABLE ELSEWHERE AND SHALL BE SHOWN WHERE THE QUANTITIES ARE LISTED.
- 5. FINAL PAVEMENT MARKINGS SHALL BE IN PLACE PRIOR TO PLACING ANY RAISED REFLECTIVE PAVEMENT MARKERS.
- 6. THE FOLLOWING CRITERIA SHALL BE USED FOR SELECTING THE DIAGONAL PAVEMENT MARKING SPACING, <30 MPH USE 15' (<50 km/h USE 4.5 m) 30-45 MPH USE 20' (50-75 km/h USE 6.0 m) >45 MPH USE 30' (>75 km/h USE 9.0 m)