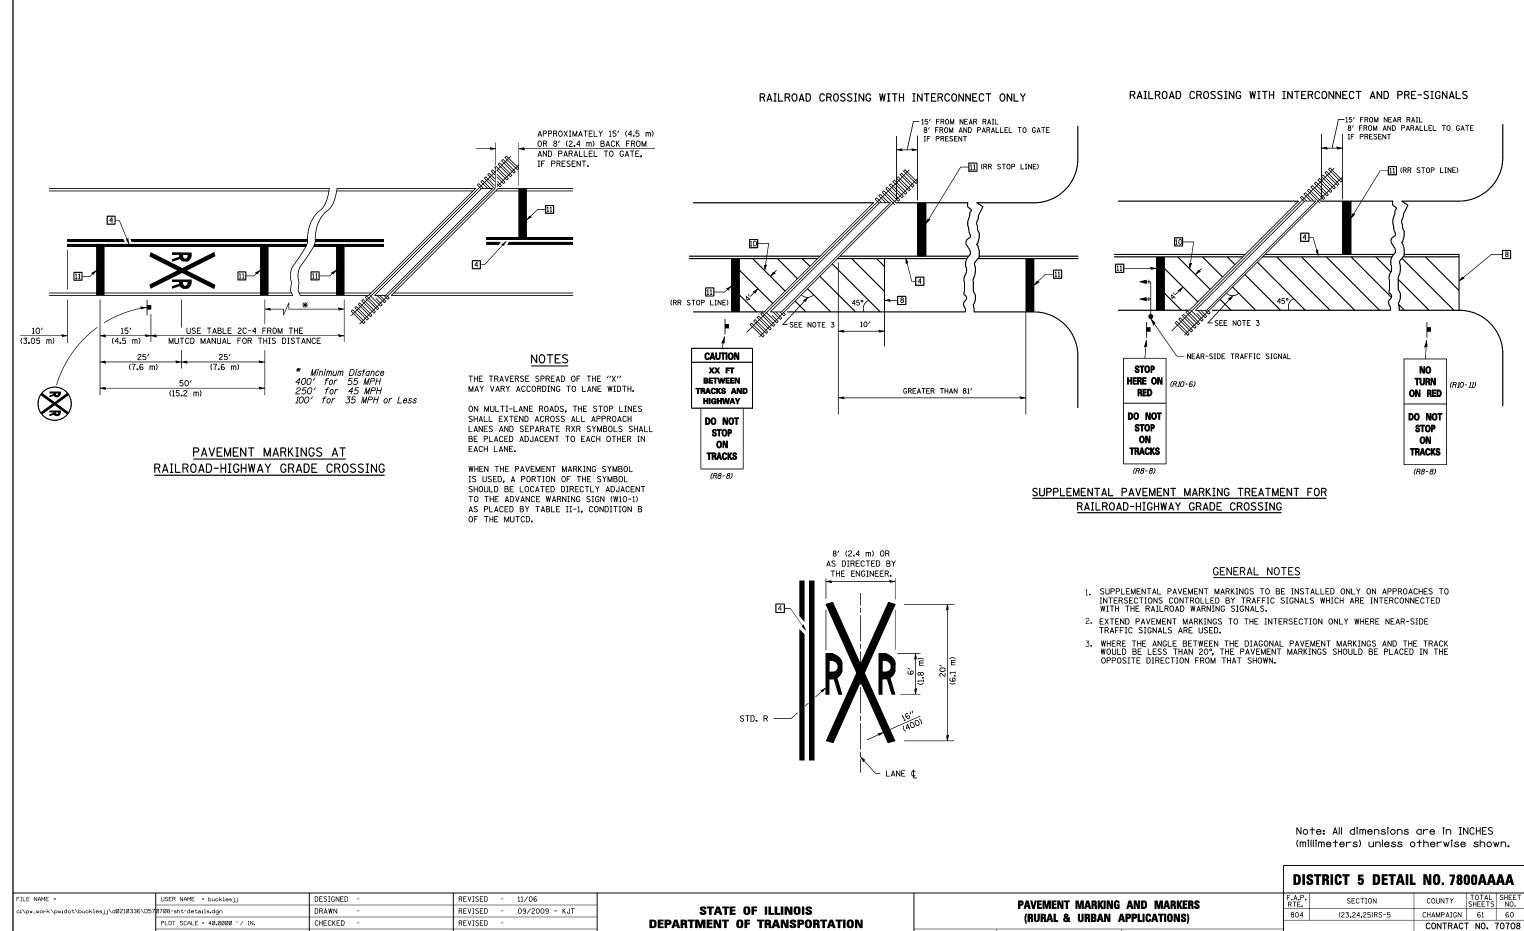

TO STA.

FED. ROAD DIST. NO. ILLINOIS FED. AID PROJECT

| FILE NAME =                              | USER NAME = bucklesjj       | DESIGNED - | REVISED - 11/06         |                              | 1      | PAVEMENT MARKING AND M       |
|------------------------------------------|-----------------------------|------------|-------------------------|------------------------------|--------|------------------------------|
| c:\pw_work\pwidot\bucklesjj\d0210336\D57 | 0708-sht-details.dgn        | DRAWN -    | REVISED - 09/2009 - KJT | STATE OF ILLINOIS            |        |                              |
|                                          | PLOT SCALE = 40.0000 '/ IN. | CHECKED -  | REVISED -               | DEPARTMENT OF TRANSPORTATION | L      | (RURAL & URBAN APPLICA       |
|                                          | PLOT DATE = 12/16/2010      | DATE -     | REVISED -               |                              | SCALE: | SHEET NO. 4 OF 4 SHEETS STA. |