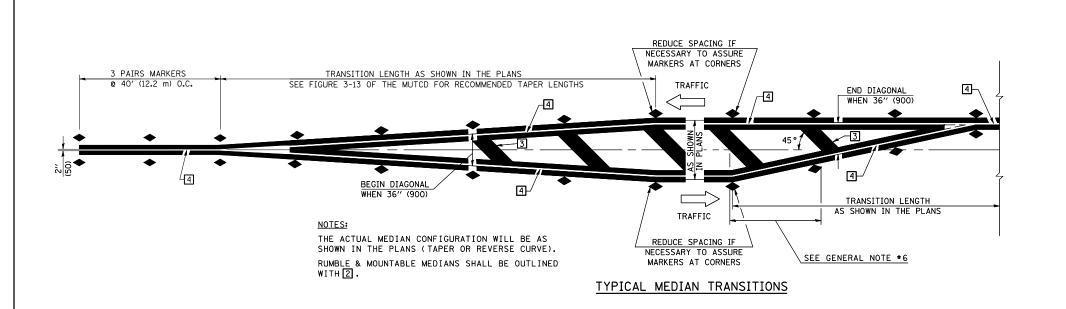

## GENERAL NOTES

- 1. WHEN MEDIANS ARE PRESENT, PAVEMENT MARKINGS ARE TO BE PLACED ADJACENT TO MEDIANS.
- SOME OF THE INFORMATION INCLUDED WITH THIS DETAIL MAY NOT BE APPLICABLE TO THIS IMPROVEMENT.
- PAVEMENT MARKINGS ARE TO BE EXTENDED THROUGH OMISSIONS WHEN APPLICABLE.
- 4. A STRIPING KEY IS AVAILABLE ELSEWHERE AND SHALL BE SHOWN WHERE THE QUANTITIES ARE LISTED.
- 5. FINAL PAVEMENT MARKINGS SHALL BE IN PLACE PRIOR TO PLACING ANY RAISED REFLECTIVE PAVEMENT MARKERS.
- 6. THE FOLLOWING CRITERIA SHALL BE USED FOR SELECTING THE DIAGONAL PAVEMENT MARKING SPACING, <30 MPH USE 15' (<50 km/h USE 4.5 m) 30-45 MPH USE 20' (50-75 km/h USE 6.0 m) >45 MPH USE 30' (>75 km/h USE 9.0 m)