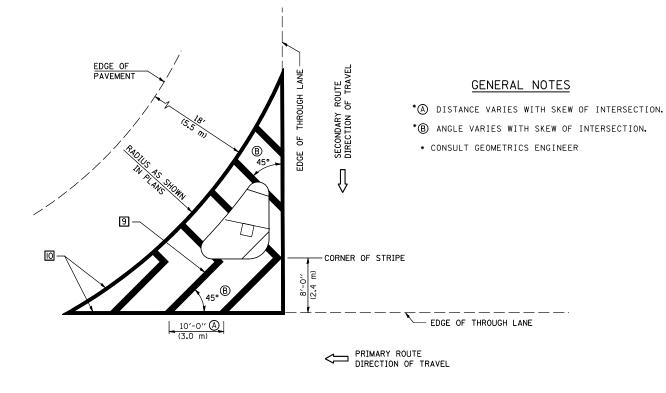

## GENERAL NOTES

- 1. WHEN MEDIANS ARE PRESENT, PAVEMENT MARKINGS ARE TO BE PLACED ADJACENT TO MEDIANS.
- SOME OF THE INFORMATION INCLUDED WITH THIS DETAIL MAY NOT BE APPLICABLE TO THIS IMPROVEMENT.
- PAVEMENT MARKINGS ARE TO BE EXTENDED THROUGH OMISSIONS WHEN APPLICABLE.
- 4. A STRIPING KEY IS AVAILABLE ELSEWHERE AND SHALL BE SHOWN WHERE THE QUANTITIES ARE LISTED.
- 5. FINAL PAVEMENT MARKINGS SHALL BE IN PLACE PRIOR TO PLACING ANY RAISED REFLECTIVE PAVEMENT MARKERS.
- 6. THE FOLLOWING CRITERIA SHALL BE USED FOR SELECTING THE DIAGONAL PAVEMENT MARKING SPACING, <30 MPH USE 15' (<50 km/h USE 4.5 m) 30-45 MPH USE 20' (50-75 km/h USE 6.0 m) >45 MPH USE 30' (>75 km/h USE 9.0 m)