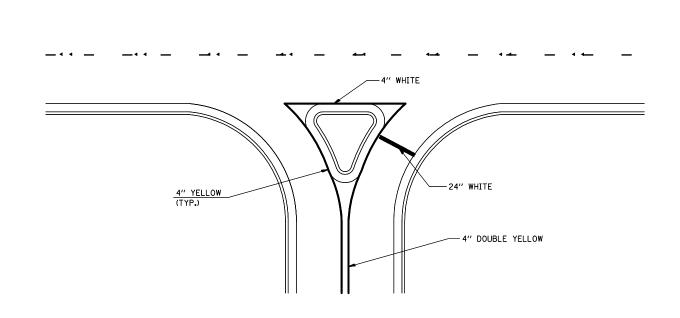

RIGHT IN - RIGHT OUT ACCESS

<u>ISLAND</u>

Note: All dimensions are in INCHES (millimeters) unless otherwise shown.

|                                         |                             |            |                         |                              |                                              | DISTRICT 5 DETAIL                                | L NO. 7800AAAA     |
|-----------------------------------------|-----------------------------|------------|-------------------------|------------------------------|----------------------------------------------|--------------------------------------------------|--------------------|
| FILE NAME =                             | USER NAME = bowerml         | DESIGNED - | REVISED - 11/06         |                              | PAVEMENT MARKING AND MARKERS                 | F.A.P. SECTION                                   | COUNTY TOTAL SHEET |
| c:\pw_work\pwidot\bowerml\d0186764\7080 | details.dgn                 | DRAWN -    | REVISED - 09/2009 - KJT | STATE OF ILLINOIS            |                                              | 711 116CR                                        | VERMILION 50 30    |
|                                         | PLOT SCALE = 40.0000 '/ IN. | CHECKED -  | REVISED -               | DEPARTMENT OF TRANSPORTATION | (RURAL & URBAN APPLICATIONS)                 |                                                  | CONTRACT NO. 70801 |
|                                         | PLOT DATE - 11/20/2010      | DATE -     | DEVICED -               |                              | SCALE, N/A SHEET NO 3 OF A SHEETS STA TO STA | 550 00 to 100 100 100 100 100 100 100 100 100 10 |                    |