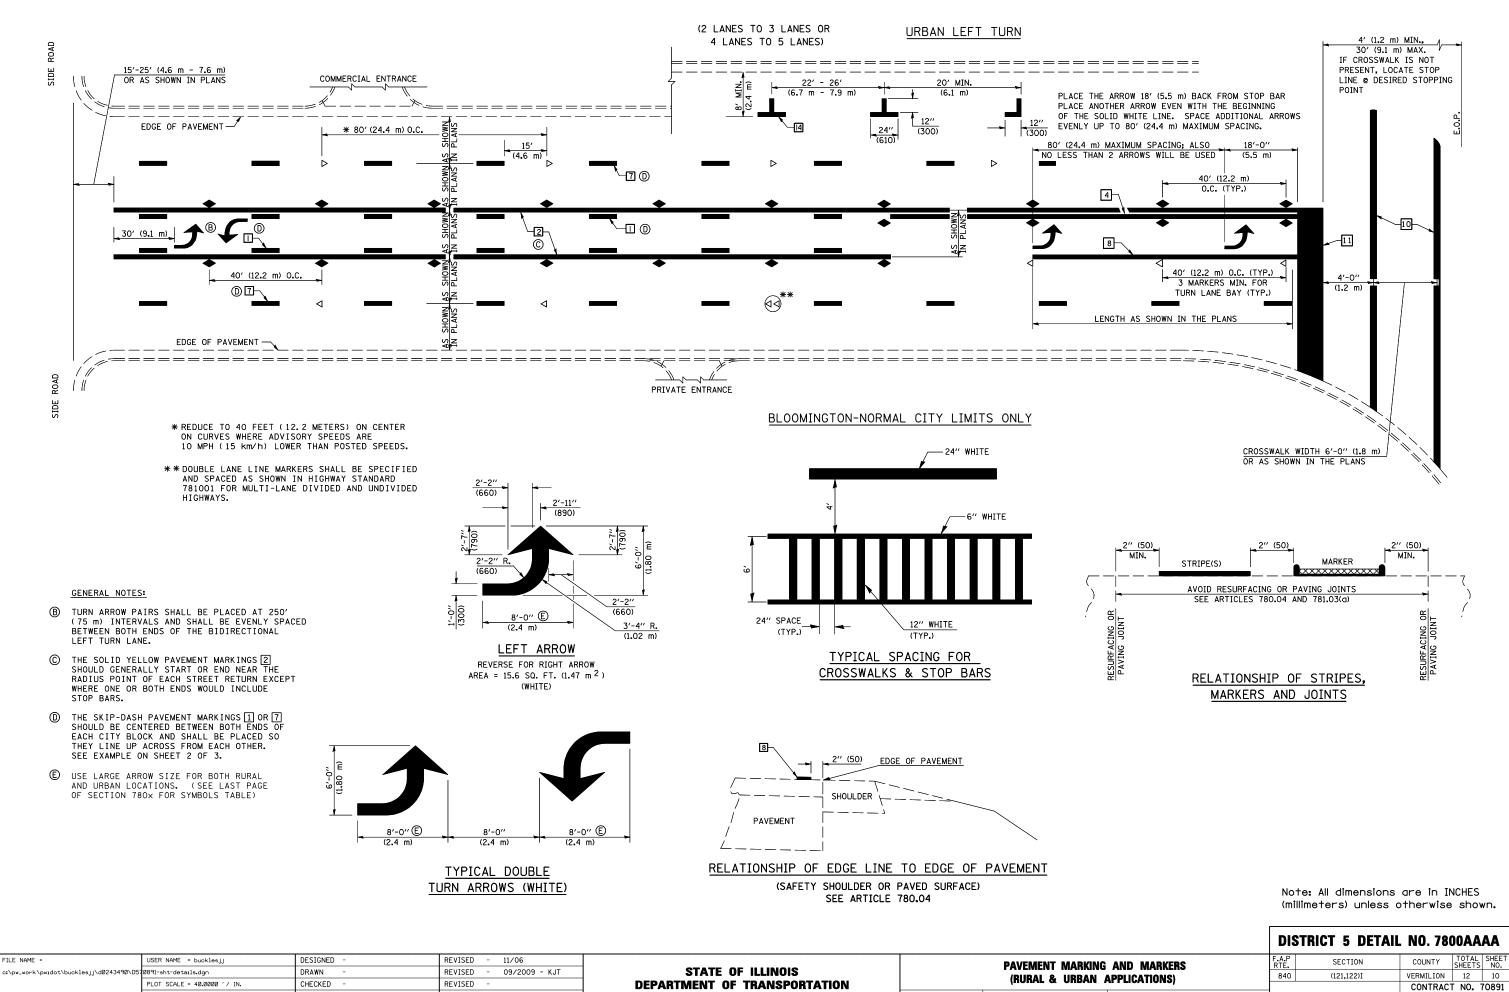

|                                      | DIS           | STRICT 5 DETAIL                | NO. 78    | DOAA            | AA           |
|--------------------------------------|---------------|--------------------------------|-----------|-----------------|--------------|
| PAVEMENT MARKING AND MARKERS         | F.A.P<br>RTE. | SECTION                        | COUNTY    | TOTAL<br>SHEETS | SHEET<br>NO. |
| (RURAL & URBAN APPLICATIONS)         | 840           | (121,122)I                     | VERMILION | 12              | 11           |
|                                      |               |                                | CONTRAC   | T NO. '         | 70891        |
| SHEET NO. 3 OF 4 SHEETS STA. TO STA. | FED. RO       | DAD DIST. NO. ILLINOIS FED. AI | D PROJECT |                 |              |
|                                      |               |                                |           |                 |              |