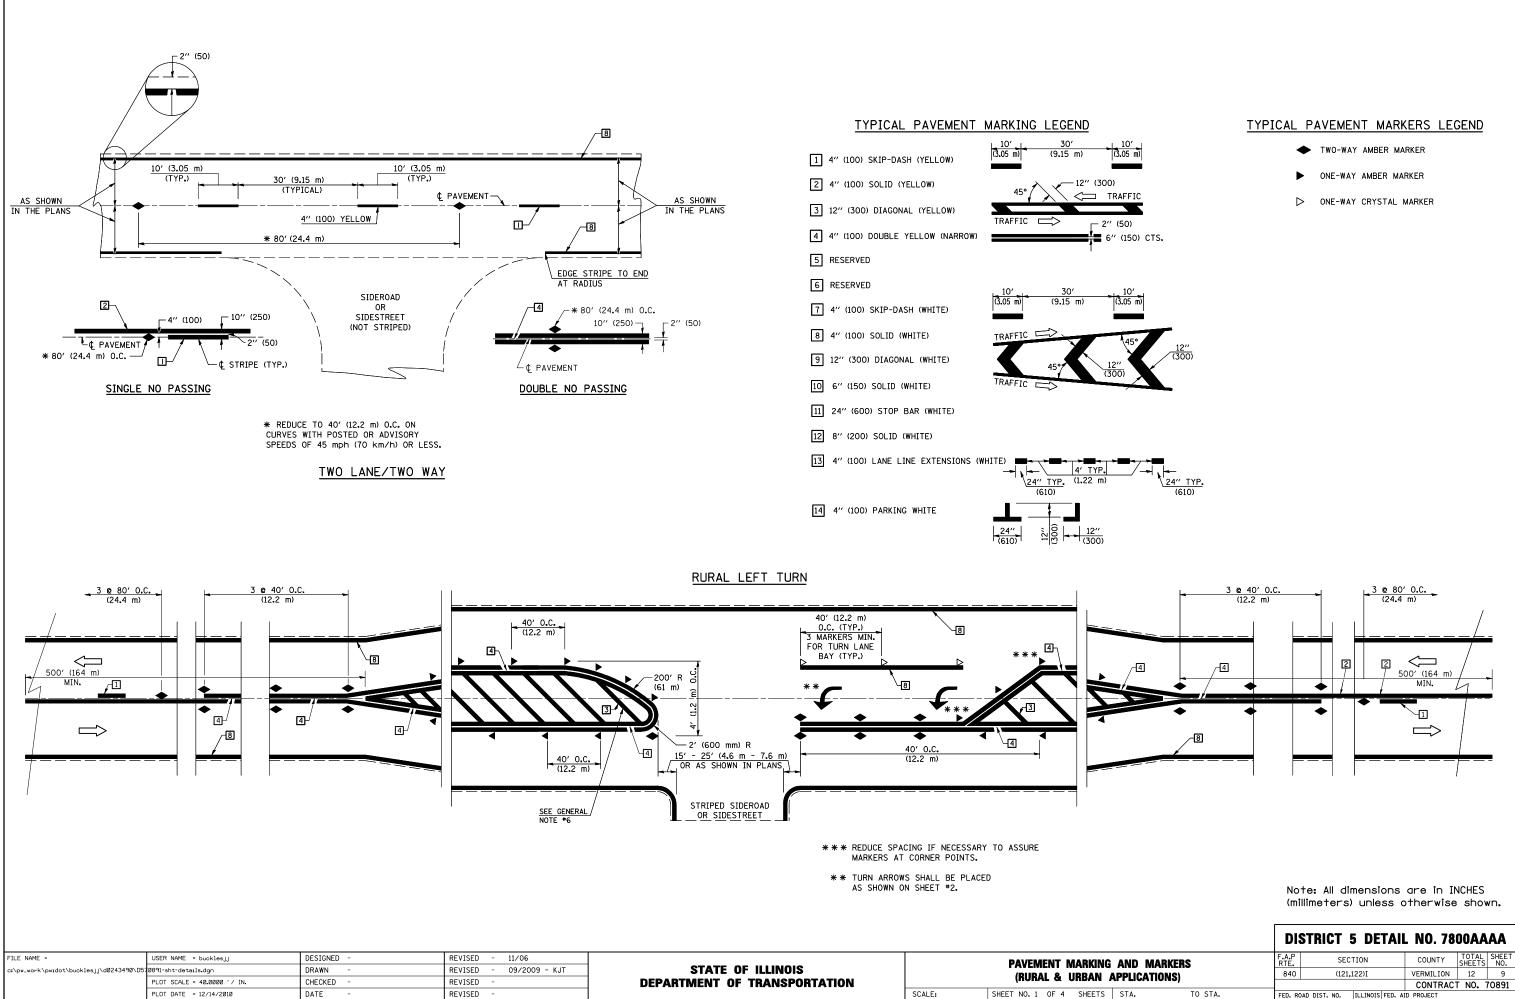

|                                |      |               | DIS        | STRICT 5 DETAIL                | . NO. 78        | 00AA         | AA |
|--------------------------------|------|---------------|------------|--------------------------------|-----------------|--------------|----|
| G AND MARKERS<br>APPLICATIONS) |      | F.A.P<br>RTE. | SECTION    | COUNTY                         | TOTAL<br>SHEETS | SHEET<br>NO. |    |
|                                |      | 840           | (121,122)I | VERMILION                      | 12              | 9            |    |
|                                |      |               |            | CONTRAC                        | T NO. 7         | 70891        |    |
| ;                              | STA. | TO STA.       | FED. RC    | DAD DIST. NO. ILLINOIS FED. AI | D PROJECT       |              |    |
| 5                              | STA. | TO STA.       | FED. RC    | DAD DIST. NO. ILLINOIS FED. AI | D PROJECT       |              |    |