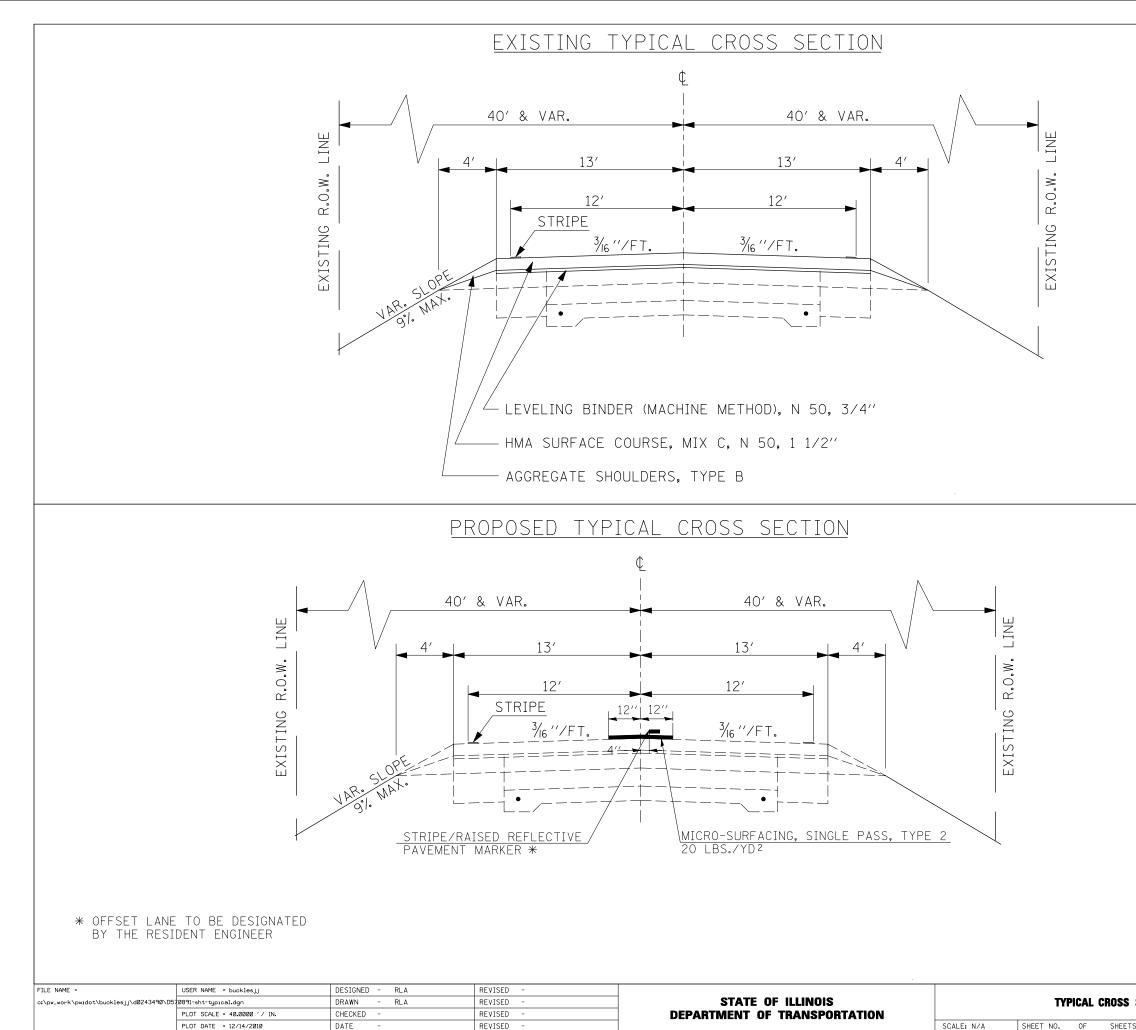

## SCHEDULE OF QUANTITIES

| BITUMINOU      | JS MATE   | RIALS PRIM     | E COAT - 40 | 600100        |
|----------------|-----------|----------------|-------------|---------------|
| <b>STATION</b> | <u>10</u> | <b>STATION</b> |             | <b>GALLON</b> |
| 765+00         |           | 837+24         |             | 160.0         |
| 837+20         |           | 854+78         |             | 39.0          |
| 861+60         |           | 870+00         |             | 19.0          |
| 870+71         |           | 1280+10        |             | <u>910.0</u>  |
|                |           |                | TOTAL =     | 1,128.0       |

| MICROSURFACING. | SINGLE PASS | , TYPE II - <b>Z006380</b> 5 |
|-----------------|-------------|------------------------------|
|                 | JINGLE PASS | , T T F E II - 20003003      |

**STATION** 

837+24

854+78

870+00

1280+10

<u>SQ. YD.</u>

1,605.0

391.0

187.0

<u>9,097.0</u>

TOTAL = 11,280.0

STATION TO

765+00 837+20

861+60 870+71

| FILE NAME =                              | USER NAME = bucklesjj       | DESIGNED - | REVISED - |                              |        |                            |         | F.A.P. | SECTION          | COUNTY     | TOTAL SHEET<br>SHEETS NO. |
|------------------------------------------|-----------------------------|------------|-----------|------------------------------|--------|----------------------------|---------|--------|------------------|------------|---------------------------|
| c:\pw_work\pw1dot\bucklesjj\d0243490\D57 | 0891-sht-schedule.dgn       | DRAWN -    | REVISED - | STATE OF ILLINOIS            |        | SCHEDULES                  |         | 840    | (121, 122)I      | VERMILION  | 12 5                      |
|                                          | PLOT SCALE = 40.0000 '/ IN. | CHECKED -  | REVISED - | DEPARTMENT OF TRANSPORTATION |        |                            |         |        | ,                | CONTRACT   | T NO. 70891               |
|                                          | PLOT DATE = 12/14/2010      | DATE -     | REVISED - |                              | SCALE: | SHEET NO. 1 OF SHEETS STA. | TO STA. |        | ILLINOIS FED. AI | ID PROJECT |                           |