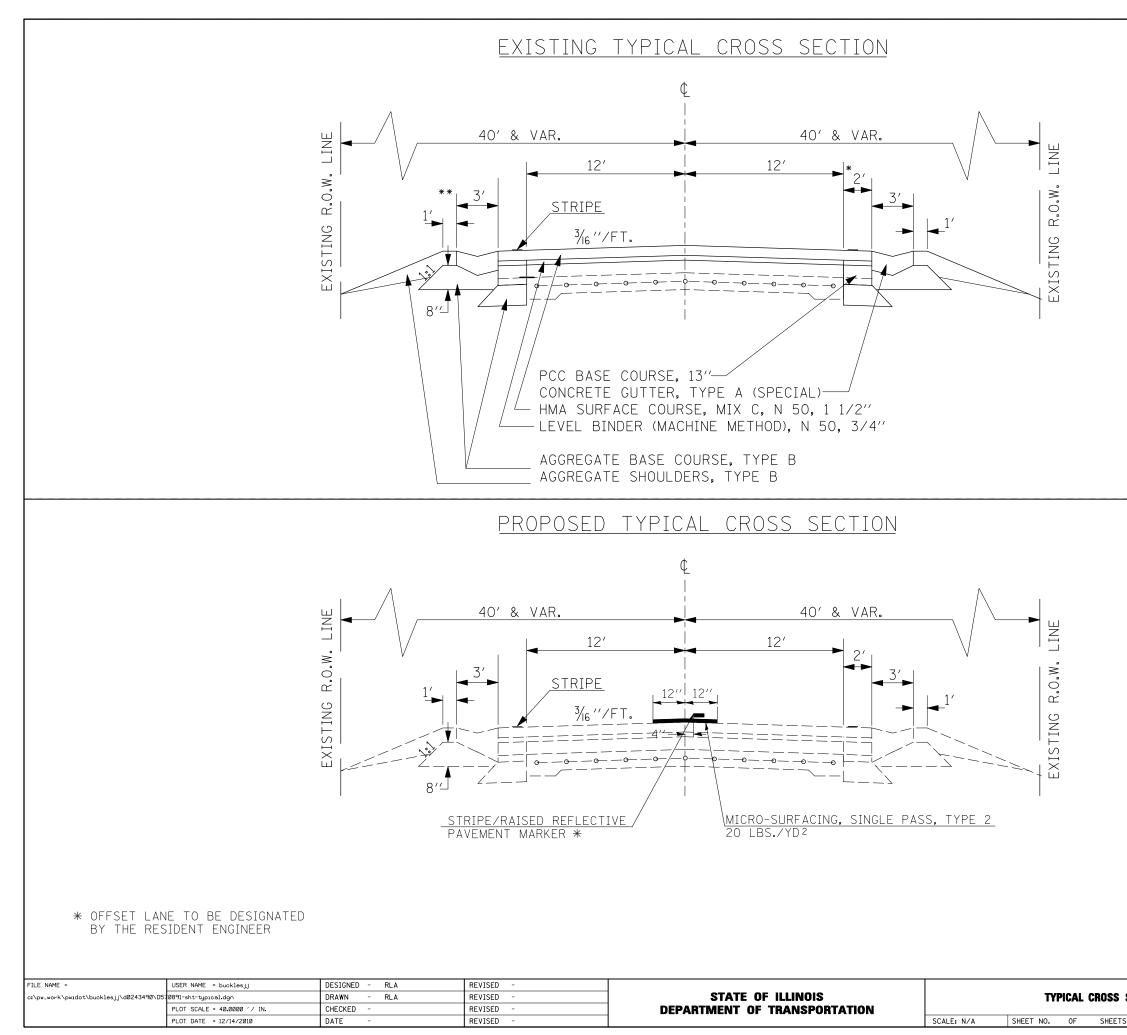

## SCHEDULE OF QUANTITIES

| BITUMINOU      | JS MATE   | RIALS PRIM     | E COAT - 40 | 600100        |
|----------------|-----------|----------------|-------------|---------------|
| <b>STATION</b> | <u>10</u> | <b>STATION</b> |             | <b>GALLON</b> |
| 765+00         |           | 837+24         |             | 160.0         |
| 837+20         |           | 854+78         |             | 39.0          |
| 861+60         |           | 870+00         |             | 19.0          |
| 870+71         |           | 1280+10        |             | <u>910.0</u>  |
|                |           |                | TOTAL =     | 1,128.0       |

| MICROSURFACING. | SINGLE PASS | , TYPE II - <b>Z006380</b> 5 |
|-----------------|-------------|------------------------------|
|                 | JINGLE PASS | , T T F E II - 20003003      |

**STATION** 

837+24

854+78

870+00

1280+10

<u>SQ. YD.</u>

1,605.0

391.0

187.0

<u>9,097.0</u>

TOTAL = 11,280.0

STATION TO

765+00 837+20

861+60 870+71

| FILE NAME =                              | USER NAME = bucklesjj       | DESIGNED - | REVISED - |                              |        |                            |         | F.A.P. | SECTION          | COUNTY     | TOTAL SHEET<br>SHEETS NO. |
|------------------------------------------|-----------------------------|------------|-----------|------------------------------|--------|----------------------------|---------|--------|------------------|------------|---------------------------|
| c:\pw_work\pw1dot\bucklesjj\d0243490\D57 | 0891-sht-schedule.dgn       | DRAWN -    | REVISED - | STATE OF ILLINOIS            |        | SCHEDULES                  |         | 840    | (121, 122)I      | VERMILION  | 12 5                      |
|                                          | PLOT SCALE = 40.0000 '/ IN. | CHECKED -  | REVISED - | DEPARTMENT OF TRANSPORTATION |        |                            |         |        | ,                | CONTRACT   | T NO. 70891               |
|                                          | PLOT DATE = 12/14/2010      | DATE -     | REVISED - |                              | SCALE: | SHEET NO. 1 OF SHEETS STA. | TO STA. |        | ILLINOIS FED. AI | ID PROJECT |                           |