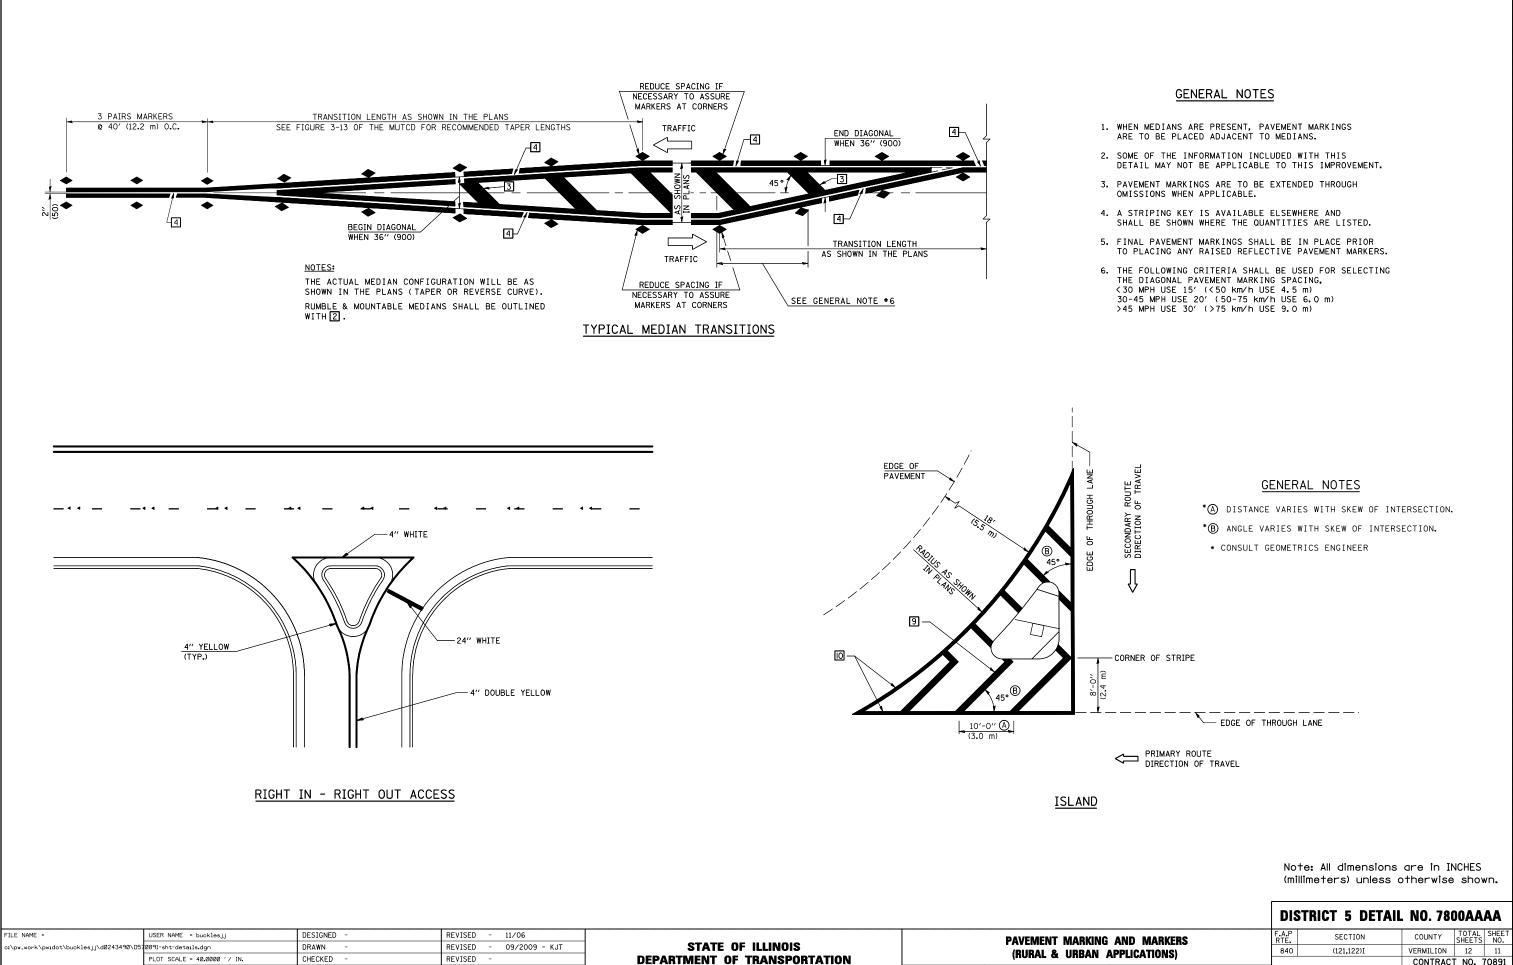

|-----------------|--------------|----|
| G AND MARKERS<br>APPLICATIONS) |      | F.A.P<br>RTE. | SECTION    | COUNTY                         | TOTAL<br>SHEETS | SHEET<br>NO. |    |
|                                |      | 840           | (121,122)I | VERMILION                      | 12              | 9            |    |
|                                |      |               |            | CONTRAC                        | T NO. 7         | 70891        |    |
| ;                              | STA. | TO STA.       | FED. RC    | DAD DIST. NO. ILLINOIS FED. AI | D PROJECT       |              |    |
| 5                              | STA. | TO STA.       | FED. RC    | DAD DIST. NO. ILLINOIS FED. AI | D PROJECT       |              |    |



DATE

PLOT DATE = 12/14/2010

REVISED

SCALE:



PLOT DATE = 12/14/2010

DATE

REVISED

SCALE:

|                                      | DIS           | STRICT 5 DETAIL                | NO. 78    | DOAA            | AA           |
|--------------------------------------|---------------|--------------------------------|-----------|-----------------|--------------|
| PAVEMENT MARKING AND MARKERS         | F.A.P<br>RTE. | SECTION                        | COUNTY    | TOTAL<br>SHEETS | SHEET<br>NO. |
| (RURAL & URBAN APPLICATIONS)         | 840           | (121,122)I                     | VERMILION | 12              | 11           |
|                                      |               |                                | CONTRAC   | T NO. '         | 70891        |
| SHEET NO. 3 OF 4 SHEETS STA. TO STA. | FED. RO       | DAD DIST. NO. ILLIN