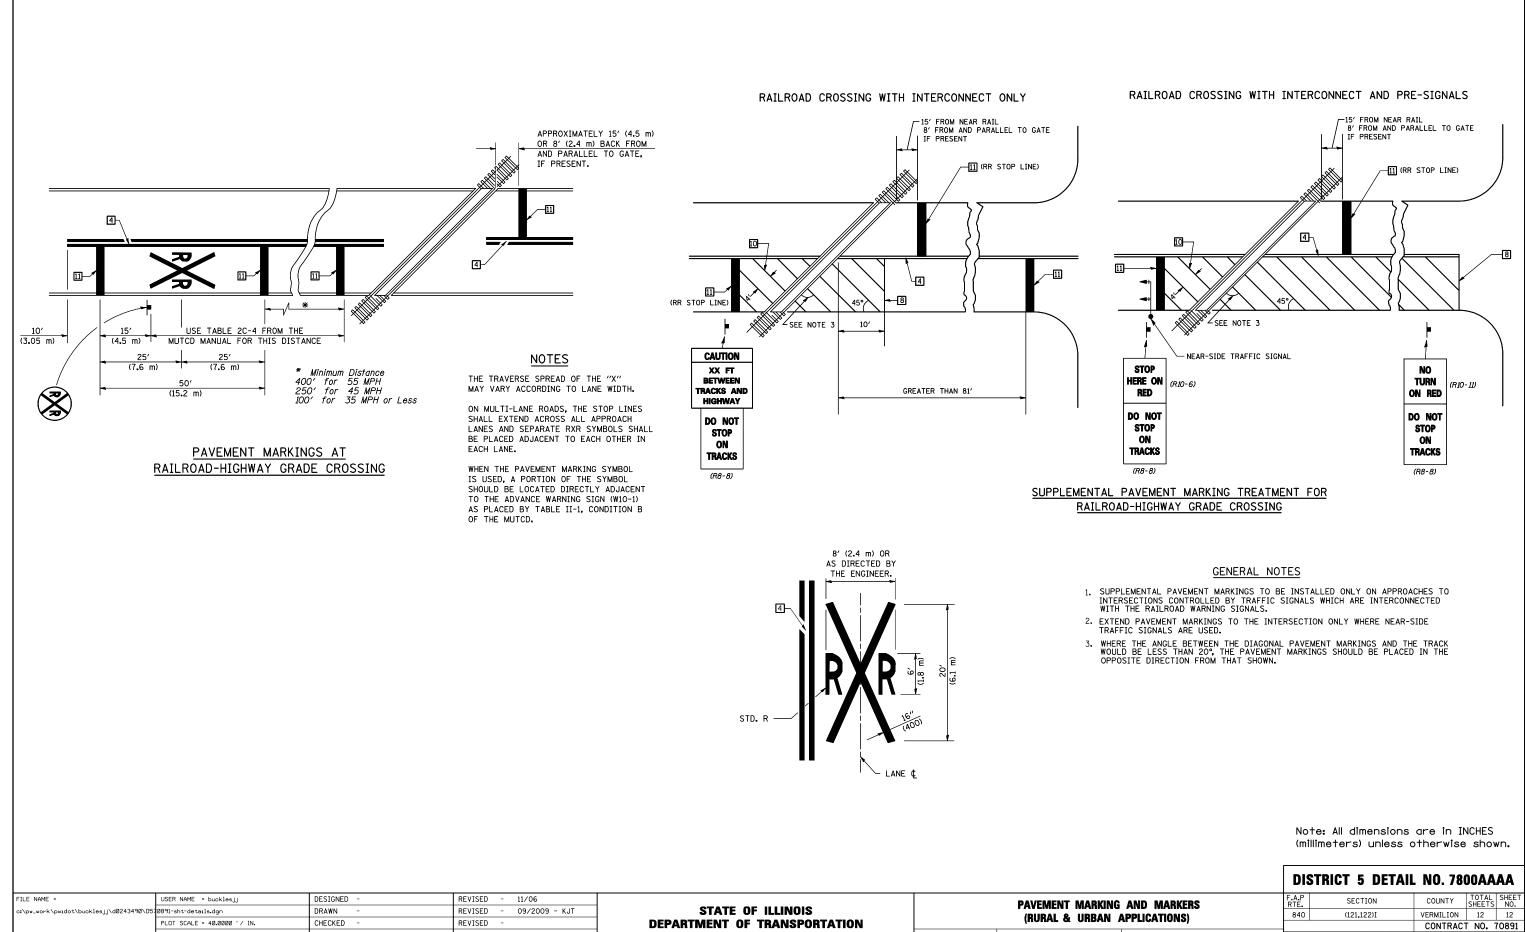

| FILE NAME =                              | USER NAME = bucklesjj       | DESIGNED - | REVISED - 11/06         |                              | 1      | <b>PAVEMENT MARKING</b> |
|------------------------------------------|-----------------------------|------------|-------------------------|------------------------------|--------|-------------------------|
| c:\pw_work\pwidot\bucklesjj\d0243490\D57 | 0891-sht-details.dgn        | DRAWN -    | REVISED - 09/2009 - KJT | STATE OF ILLINOIS            | 1      |                         |
|                                          | PLOT SCALE = 40.0000 '/ IN. | CHECKED -  | REVISED -               | DEPARTMENT OF TRANSPORTATION | 1      | (RURAL & URBAN /        |
|                                          | PLOT DATE = 12/14/2010      | DATE -     | REVISED -               |                              | SCALE: | SHEET NO. 4 OF 4 SHEETS |