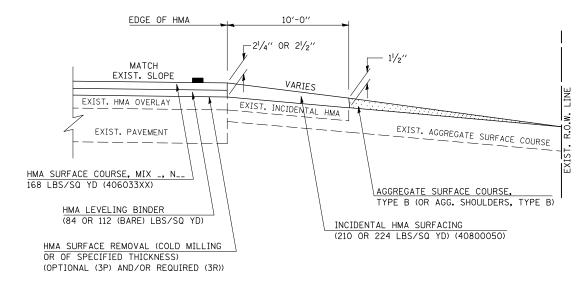

## $\frac{\text{"3P" OR "3R" IMPROVEMENTS}}{\text{(POLICY RESURFACING; BDE 53-4.02; } 2\struct^4\text{" OR } 2\struct^2\text{" ON BARE CONCRETE)}}$