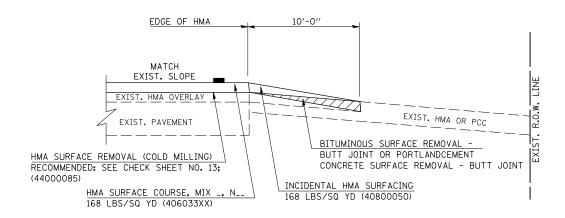

## $\frac{\text{S.M.A.R.T. IMPROVEMENTS}}{\text{(POLICY RESURFACING; BDE 53-4.03; } 1\frac{1}{2}\text{''})}$

EXISTING AGGREGATE ENTRANCE

EXISTING HMA OR PCC ENTRANCE