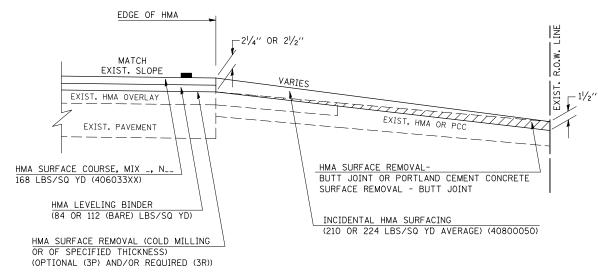

## $\frac{\text{"3P" OR "3R" IMPROVEMENTS}}{\text{(POLICY RESURFACING; BDE 53-4.02; } 2\struct^4\text{" OR } 2\struct^2\text{" ON BARE CONCRETE)}}$