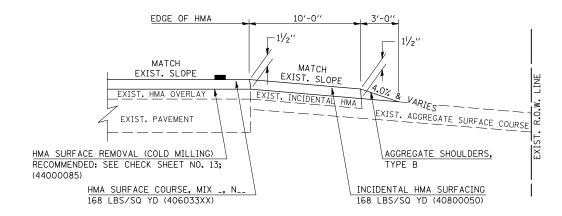

## $\frac{\text{S.M.A.R.T. IMPROVEMENTS}}{\text{(POLICY RESURFACING; BDE 53-4.03; } 1\frac{1}{2}\text{''})}$

EXISTING AGGREGATE ENTRANCE

EXISTING HMA OR PCC ENTRANCE