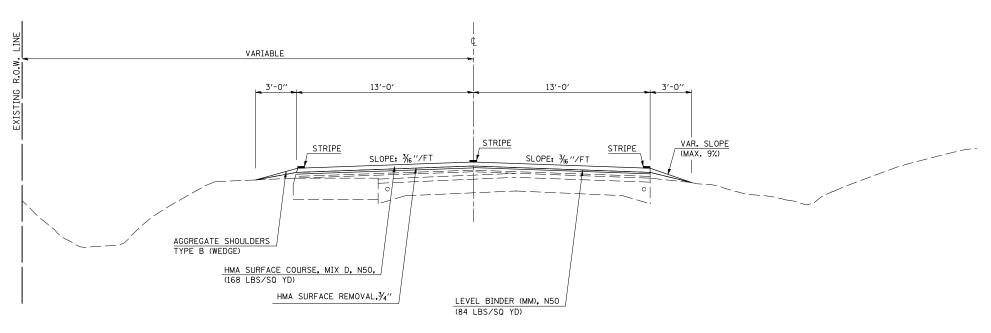

## EXISTING TYPICAL CROSS SECTION

U.S. 36 & U.S. 45 INTERCHANGE NORTH RAMP



## 4 PROPOSED TYPICAL CROSS SECTION

U.S. 36 & U.S. 45 INTERCHANGE

NORTH RAMP

STATION 1000+31 TO STATION 1005+00



\* (143,R,144)RS-4 \*\* Douglas & Piatt

|  | FILE NAME =                                                                        | USER NAME = austinrl  | DESIGNED - RA           | REVISED - |                                                |                                      |              |        |      |         | F.A.P<br>RTF    | SECTION             | COUNTY    | TOTAL | SHE | ĒΤ         |
|--|------------------------------------------------------------------------------------|-----------------------|-------------------------|-----------|------------------------------------------------|--------------------------------------|--------------|--------|------|---------|-----------------|---------------------|-----------|-------|-----|------------|
|  | c:\pw_work\PWIDOT\AUSTINRL\dms86