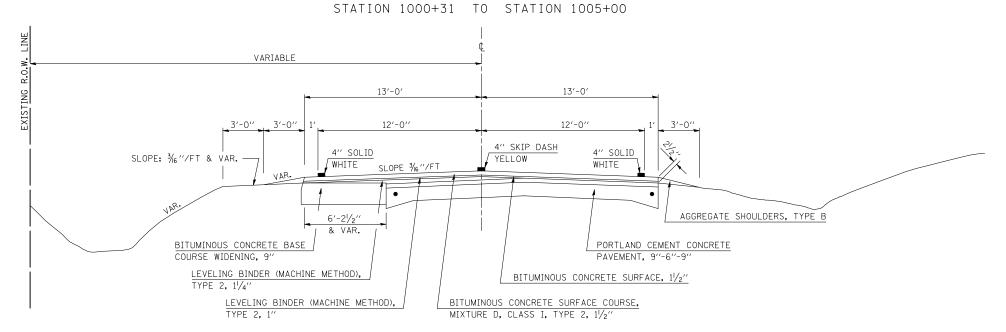

## 4 PROPOSED TYPICAL CROSS SECTION

U.S. 36 & U.S. 45 INTERCHANGE

NORTH RAMP

STATION 1000+31 TO STATION 1005+00

\* (143,R,144)RS-4 \*\* Douglas & Piatt

|  | FILE NAME =                                                                        | USER NAME = austinrl  | DESIGNED - RA           | REVISED - |                                                |                                      |              |        |      |         | F.A.P<br>RTF    | SECTION             | COUNTY    | TOTAL | SHE | ĒΤ         |
|--|------------------------------------------------------------------------------------|-----------------------|-------------------------|-----------|------------------------------------------------|--------------------------------------|--------------|--------|------|---------|-----------------|---------------------|-----------|-------|-----|------------|
|  | c:\pw_work\PWIDOT\AUSTINRL\dms86981\70256typicals.dgn PLOT SCALE = 100.0000 '/ IN. |                       | DRAWN - RA<br>CHECKED - | REVISED - | STATE OF ILLINOIS DEPARTMENT OF TRANSPORTATION | EXISTING & PROPOSED TYPICAL SECTIONS |              |        |      |         | *               | *                   | * *       | 56    | ç   | <u>-</u> ر |
|  |                                                                                    |                       |                         |           |                                                |                                      |              |        |      |         |                 | CONTRAC             | ΓNO.      | 70256 |     |            |
|  |                                                                                    | PLOT DATE = 1/23/2009 | DATE -                  | REVISED - |                                                | SCALE: NA                            | SHEET NO. OF | SHEETS | STA. | TO STA. | FED. ROAD DIST. | NO. ILLINOIS FED. A | D PROJECT |       |     | ÷          |