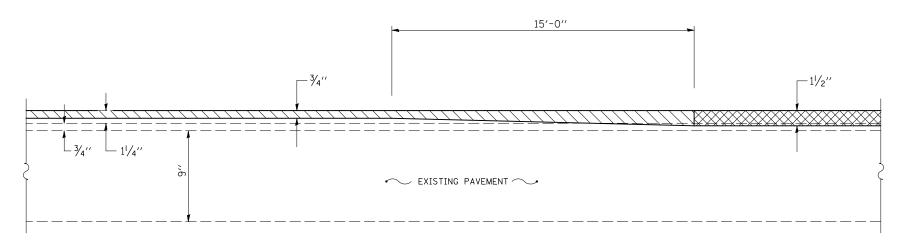

## **DETAIL OF MILLING TRANSITION FROM 3/4" TO 1 1/2"**

| STATION   | ΤO | STATION   |
|-----------|----|-----------|
| 81+20.00  |    | 81+65.00  |
| 82+49.00  |    | 82+94.00  |
| 471+64.00 |    | 473+72.60 |
| 477+49.00 |    | 480+95.00 |
|           |    |           |

BITUMINOUS SURFACE REMOVAL, 11/2"

HMA SURFACE REMOVAL, 3/4 "

BITUMINOUS SURFACE REMOVAL, 3/4"

\* DOUGLAS & PIATT COUNTIES

STATION

759+39.00

STATION

759+69.00