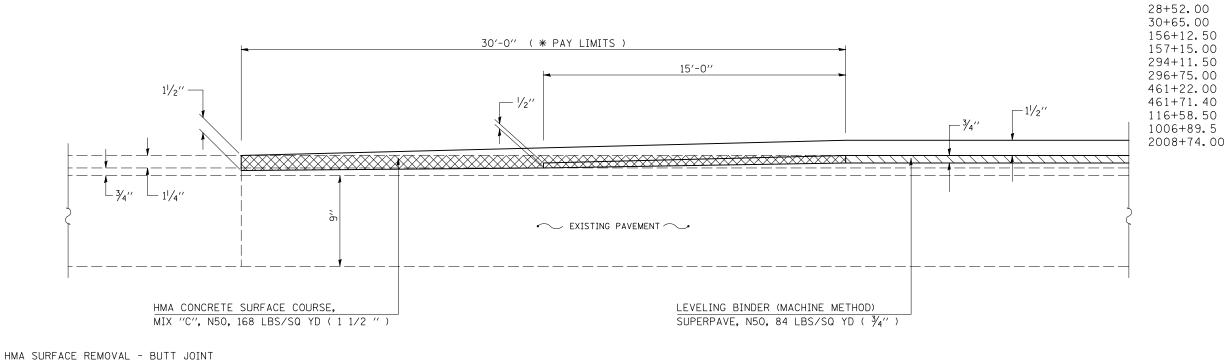

## DETAIL OF HOT-MIX ASPHALT SURFACE REMOVAL - BUTT JOINT

28+82.00

30+95.00

156+42.50

157+45.00

294+41.00

297+05.00

461+52.00

462.01.40

116+88.50

1007+19.50

2009+04.00

| F | ILE NAME =                             | USER NAME = austinrl         | DESIGNED - | REVISED - |                              |                                             | F.A.P. | SECTION         | COUNTY      | TOTAL SHEET |
|---|----------------------------------------|------------------------------|------------|-----------|------------------------------|---------------------------------------------|--------|-----------------|-------------|-------------|
| ٥ | :\pw_work\PWIDOT\AUSTINRL\dms86981\702 | 56DISTRICTDET.dgn            | DRAWN -    | REVISED - | STATE OF ILLINOIS            | HMA SURFACE REMOVAL DETAILS                 | 323    | (143.R.144)RS-4 | *           | 56 40       |
|   |                                        | PLOT SCALE = 40.00000 '/ IN. | CHECKED -  | REVISED - | DEPARTMENT OF TRANSPORTATION |                                             |        |                 | CONTRAC     | T NO. 70256 |
|   |                                        | PLOT DATE = 1/23/2009        | DATE -     | REVISED - |                              | SCALE: N/A SHEET NO. OF SHEETS STA. TO STA. |        | ILLINOIS FED.   | AID PROJECT |             |