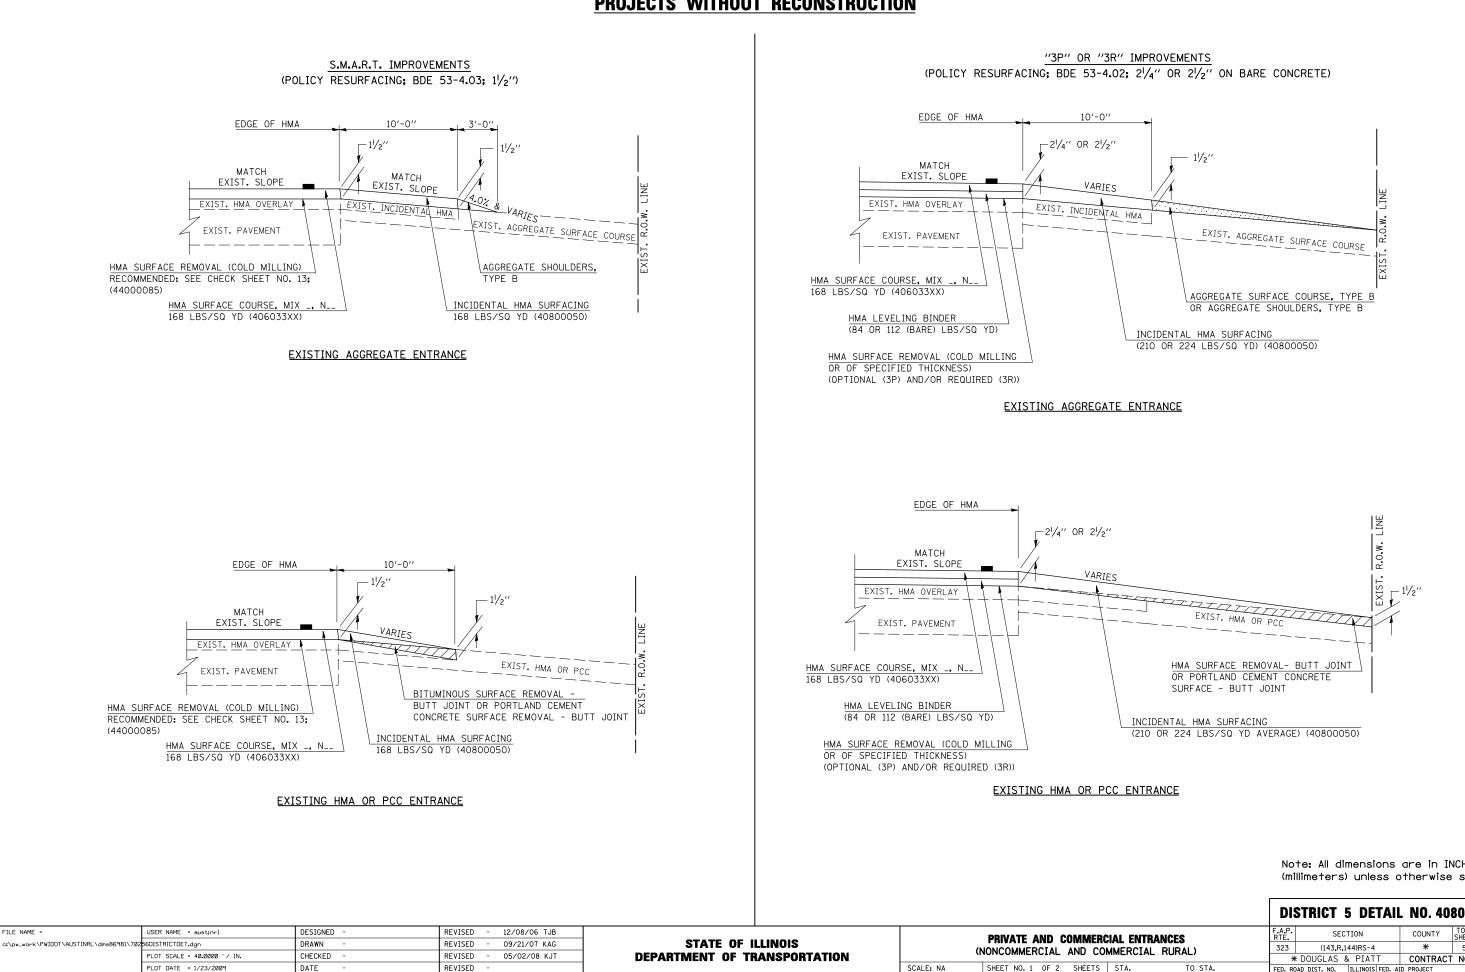

## **PROJECTS WITHOUT RECONSTRUCTION**

Note: All dimensions are in INCHES (millimeters) unless otherwise shown.

|                                     |      |         | DIS            | DISTRICT 5 DETAIL NO. 40800050C               |                    |                 |              |
|-------------------------------------|------|---------|----------------|-----------------------------------------------|--------------------|-----------------|--------------|
| RCIAL ENTRANCES<br>Ommercial Rural) |      |         | F.A.P.<br>RTE. | SECTION                                       | COUNTY             | TOTAL<br>SHEETS | SHEET<br>NO. |
|                                     |      |         | 323            | (143,R,144)RS-4                               | *                  | 56              | 44           |
| ~                                   |      |         |                | DOUGLAS & PIATT                               | CONTRACT NO. 70256 |                 |              |
| ;                                   | STA. | TO STA. | FED. RO        | FED. ROAD DIST. NO. ILLINOIS FED. AID PROJECT |                    |                 |              |