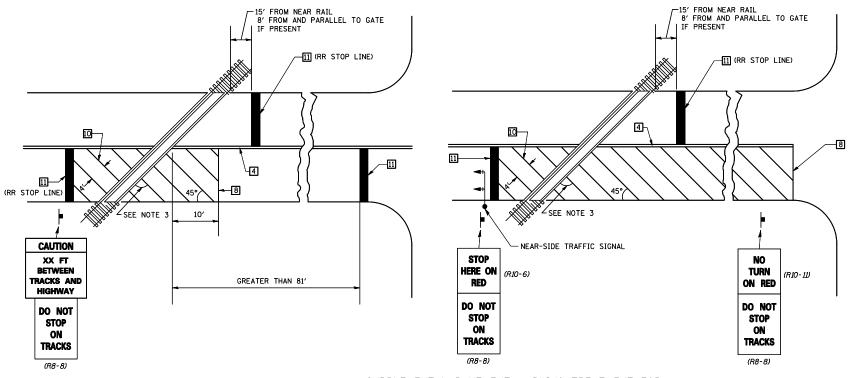

## RAILROAD CROSSING WITH INTERCONNECT ONLY

### RAILROAD CROSSING WITH INTERCONNECT AND PRE-SIGNALS

# SUPPLEMENTAL PAVEMENT MARKING TREATMENT FOR RAILROAD-HIGHWAY GRADE CROSSING

# GENERAL NOTES

- 1. SUPPLEMENTAL PAYEMENT MARKINGS TO BE INSTALLED ONLY ON APPROACHES TO INTERSECTIONS CONTROLLED BY TRAFFIC SIGNALS WHICH ARE INTERCONNECTED WITH THE RAILROAD WARNING SIGNALS.
- 2. EXTEND PAVEMENT MARKINGS TO THE INTERSECTION ONLY WHERE NEAR-SIDE TRAFFIC SIGNALS ARE USED.
- 3. WHERE THE ANGLE BETWEEN THE DIAGONAL PAVEMENT MARKINGS AND THE TRACK WOULD BE LESS THAN 20°, THE PAVEMENT MARKINGS SHOULD BE PLACED IN THE OPPOSITE DIRECTION FROM THAT SHOWN.