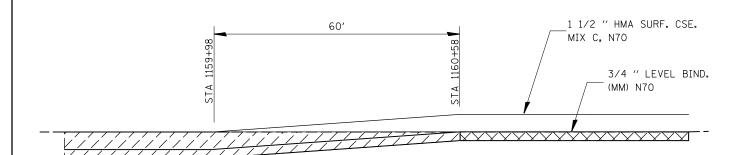

## **HOT MIX ASPHALT TAPER DETAIL**

TRANSITION FROM 3/4 " TO 2 1/4 " MILLING

HOT MIX ASPHALT SURFACE COURSE REMOVAL, 3/4 "

HOT MIX ASPHALT SURFACE COURSE REMOVAL, 2 1/4 "