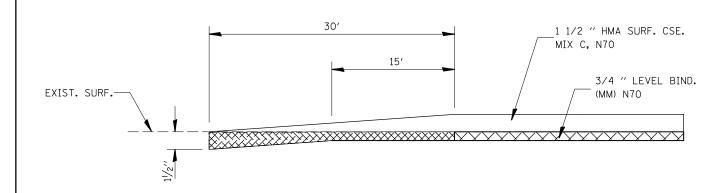

## **HOT MIX ASPHALT TAPER DETAIL**

TRANSITION FROM 3/4 " TO 2 1/4 " MILLING

HOT MIX ASPHALT SURFACE COURSE REMOVAL, 3/4 "

HOT MIX ASPHALT SURFACE COURSE REMOVAL, 2 1/4 "