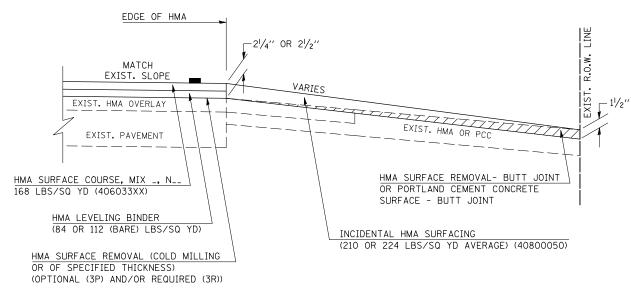

# "3P" OR "3R" IMPROVEMENTS (POLICY RESURFACING; BDE 53-4.02; $2^{1}/_{4}$ " OR $2^{1}/_{2}$ " ON BARE CONCRETE)

#### EXISTING AGGREGATE ENTRANCE

EXISTING HMA OR PCC ENTRANCE

Note: All dimensions are in INCHES (millimeters) unless otherwise shown.

| DISTRICT | 5 | DETAIL | NO. | 40800050C |
|----------|---|--------|-----|-----------|
|----------|---|--------|-----|-----------|