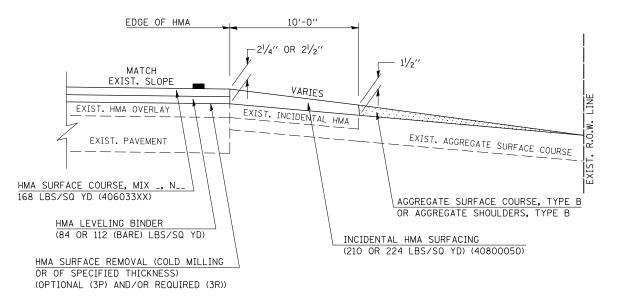

# "3P" OR "3R" IMPROVEMENTS (POLICY RESURFACING; BDE 53-4.02; $2^{1}/_{4}$ " OR $2^{1}/_{2}$ " ON BARE CONCRETE)

#### EXISTING AGGREGATE ENTRANCE

EXISTING HMA OR PCC ENTRANCE

Note: All dimensions are in INCHES (millimeters) unless otherwise shown.

| DISTRICT | 5 | DETAIL | NO. | 40800050C |
|----------|---|--------|-----|-----------|
|----------|---|--------|-----|-----------|