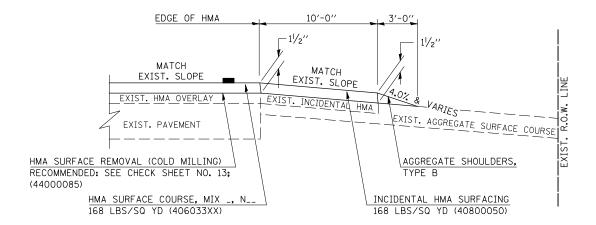

## S.M.A.R.T. IMPROVEMENTS (POLICY RESURFACING; BDE 53-4.03; $1\frac{1}{2}$ ")

#### EXISTING AGGREGATE ENTRANCE

#### EXISTING AGGREGATE ENTRANCE

EXISTING HMA OR PCC ENTRANCE

Note: All dimensions are in INCHES (millimeters) unless otherwise shown.

| DISTRICT | 5 | DETAIL | NO. | 40800050C |
|----------|---|--------|-----|-----------|
|----------|---|--------|-----|-----------|