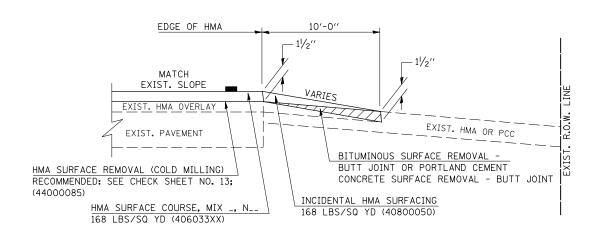

## S.M.A.R.T. IMPROVEMENTS (POLICY RESURFACING; BDE 53-4.03; $1\frac{1}{2}$ ")

#### EXISTING HMA OR PCC ENTRANCE

#### EXISTING AGGREGATE ENTRANCE

EXISTING HMA OR PCC ENTRANCE

Note: All dimensions are in INCHES (millimeters) unless otherwise shown.

| DISTRICT | 5 | DETAIL | NO. | 40800050C |
|----------|---|--------|-----|-----------|
|----------|---|--------|-----|-----------|