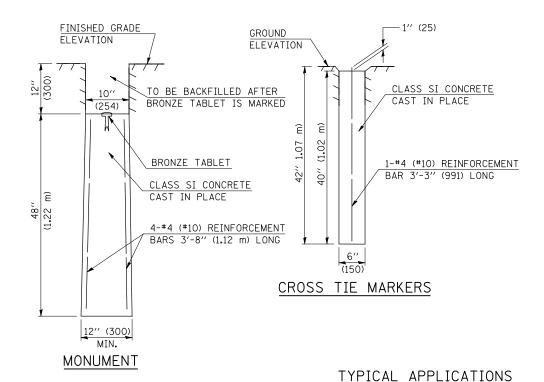

## 66700505 - PERMANENT SURVEY MARKERS, TYPE IV

TO BE INSTALLED IN PAVEMENT OR TURF AREAS WITHIN THE RIGHT-OF-WAY FOR PRESERVING LAND SURVEY MONUMENTS (SECTION OR SUBSECTION CORNERS) UNDER DIRECTION OF THE CHIEF OF SURVEYS

NOTE:
THE CONTRACT UNIT PRICE FOR PERMANENT
SURVEY MARKERS, TYPE IV, WILL BE PAYMENT
IN FULL FOR FURNISHING, INSTALLING, AND
PERMANENTLY MARKING ONE MONUMENT AND
FURNISHING AND INSTALLING FOUR CROSS TIE
MARKERS AT THE LOCATIONS SPECIFIED. THE
DESIGN CHIEF OF SURVEYS MUST BE CONTACTED
FOR SUPERVISION OF THE PLACEMENT AND
CONSTRUCTION OF THESE ITEMS.