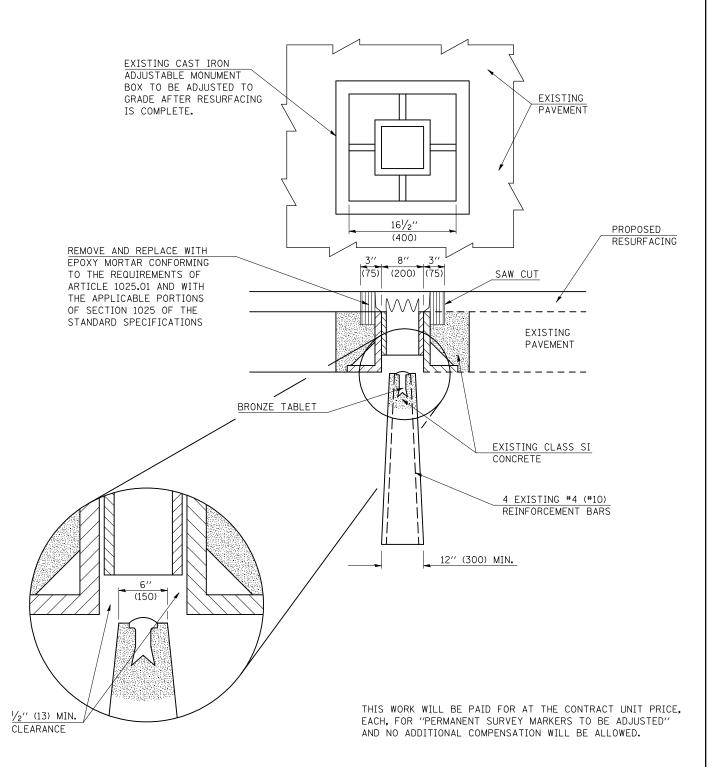

## 66700110 - PERMANENT SURVEY MARKERS TO BE ADJUSTED

TO BE INSTALLED FOR PRESERVING EXISTING CAST IRON PERMANENT SURVEY MARKERS, TYPE III

NOTE:
THE CONTRACT UNIT PRICE FOR PERMANENT
SURVEY MARKERS, TYPE IV, WILL BE PAYMENT
IN FULL FOR FURNISHING, INSTALLING, AND
PERMANENTLY MARKING ONE MONUMENT AND
FURNISHING AND INSTALLING FOUR CROSS TIE
MARKERS AT THE LOCATIONS SPECIFIED. THE
DESIGN CHIEF OF SURVEYS MUST BE CONTACTED
FOR SUPERVISION OF THE PLACEMENT AND
CONSTRUCTION OF THESE ITEMS.