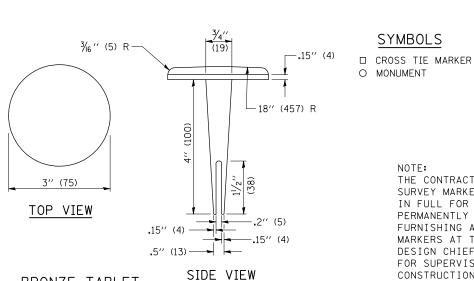

STATE OF ILLINOIS
DEPARTMENT OF TRANSPORTATION

BRONZE TABLET

|        | PERMA | NENT  | SURVEY | MARKERS | (TYPE IV | AND ADJUSTED) |
|--------|-------|-------|--------|---------|----------|---------------|
| SCALE: | ·     | SHEET | NO. OF | SHEETS  | STA.     | TO STA.       |

NOTE:
THE CONTRACT UNIT PRICE FOR PERMANENT
SURVEY MARKERS, TYPE IV, WILL BE PAYMENT
IN FULL FOR FURNISHING, INSTALLING, AND
PERMANENTLY MARKING ONE MONUMENT AND
FURNISHING AND INSTALLING FOUR CROSS TIE
MARKERS AT THE LOCATIONS SPECIFIED. THE
DESIGN CHIEF OF SURVEYS MUST BE CONTACTED
FOR SUPERVISION OF THE PLACEMENT AND
CONSTRUCTION OF THESE ITEMS.